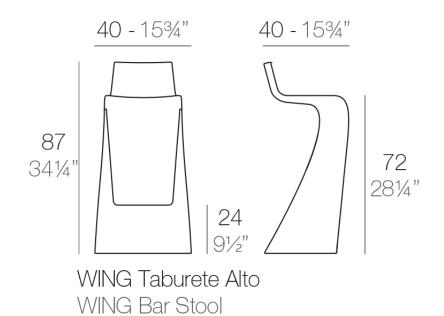

Products / Stools & Ottomans / Wing Bar Stool

#### Description

Made of polyethylene resin by rotational moulding. 100% Recyclable. Item suitable for indoor and outdoor use. Available in different finishes.

Weight: 5.51 Kg