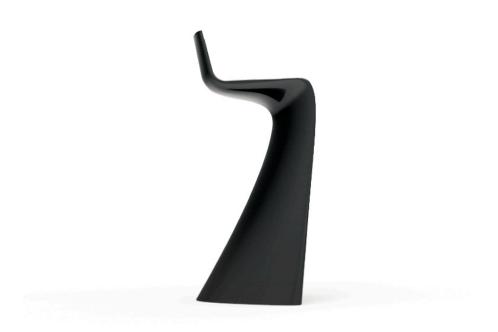

## Wing bar stool by A-cero

The outdoor furniture's Wing Collection by <u>A-cero</u> for <u>Vondom</u>, was born as a result of the folding of the straight and curve lines projection mixed in a dynamic way.

#### Description

Made of polyethylene resin by rotational moulding. 100% Recyclable. Item suitable for indoor and outdoor use. Available in different finishes.

Weight: 5.51 Kg