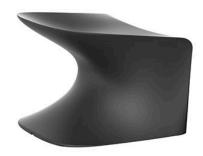

# Wing stool

by A-cero

The outdoor furniture's Wing Collection by <u>A-cero</u> for <u>Vondom</u>, was born as a result of the folding of the straight and curve lines projection mixed in a dynamic way.

#### Description

Made of polyethylene resin by rotational moulding. 100% Recyclable. Item suitable for indoor and outdoor use. Available in different finishes.

Weight: 5 Kg