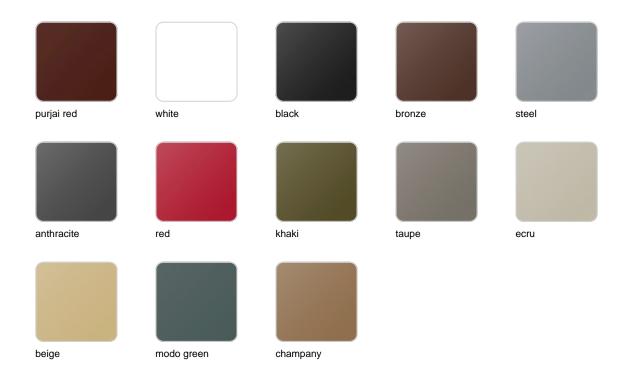

### **Finishes**

#### finishes

#### BASIC Ref. 53036

Matt Polyethylene

LACQUERED Ref. 53036F

Lacquered Polyethylene