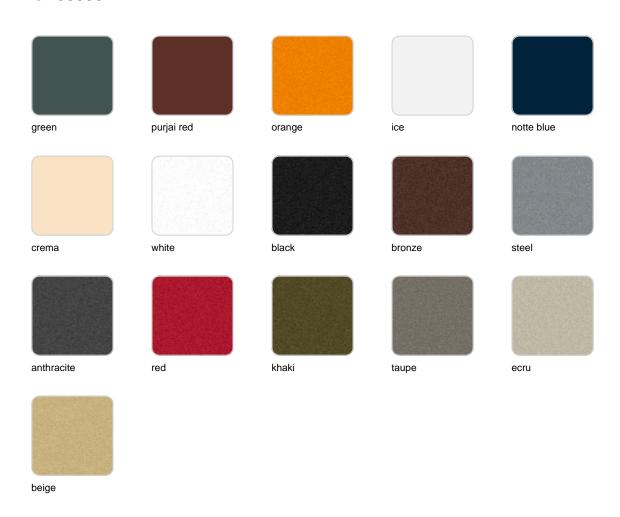

### **Finishes**

#### finishes

#### BASIC Ref. 53036

Matt Polyethylene

LACQUERED Ref. 53036F

Lacquered Polyethylene