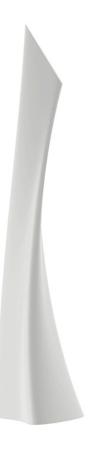

## Wing lamp by A-cero

The outdoor furniture's Wing Collection by <u>A-cero</u> for <u>Vondom</u>, was born as a result of the folding of the straight and curve lines projection mixed in a dynamic way.

#### Description

Made of polyethylene resin by rotational moulding. 100% Recyclable. Item suitable for indoor and outdoor use. Available in different finishes.

Weight: 20 Kg

WING Lamp