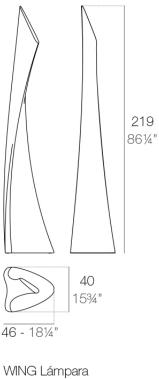

#### Description

Made of polyethylene resin by rotational moulding. 100% Recyclable. Item suitable for indoor and outdoor use. Available in different finishes.

Weight: 20 Kg

WING Lamp