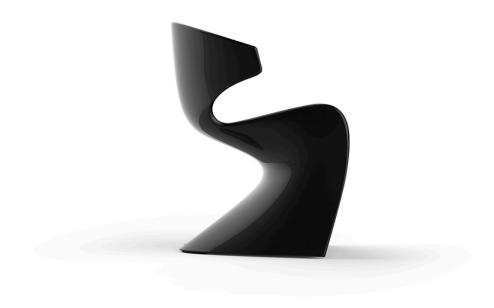

# Wing chair

by A-cero

The outdoor furniture's Wing Collection by <u>A-cero</u> for <u>Vondom</u>, was born as a result of the folding of the straight and curve lines projection mixed in a dynamic way.

#### Description

Made of polyethylene resin by rotational moulding. 100% Recyclable. Item suitable for indoor and outdoor use. Available in different finishes.

Weight: 9 Kg