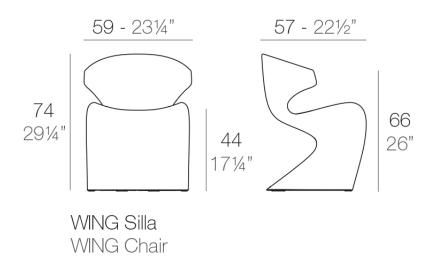

#### Info

#### Description

Made of polyethylene resin by rotational moulding. 100% Recyclable. Item suitable for indoor and outdoor use. Available in different finishes.

Weight: 9 Kg