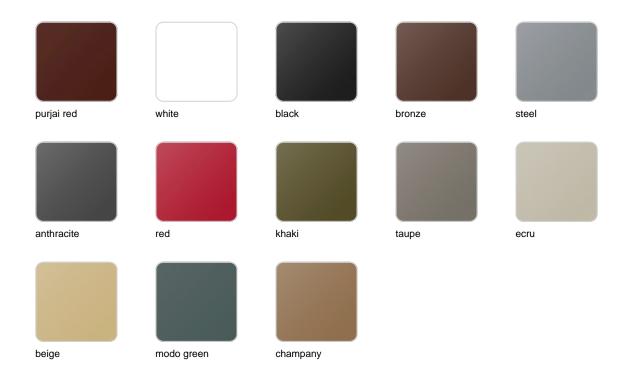

#### **Finishes**

#### finishes

#### BASIC Ref. 53034

Matt Polyethylene

LACQUERED Ref. 53034F

Lacquered Polyethylene