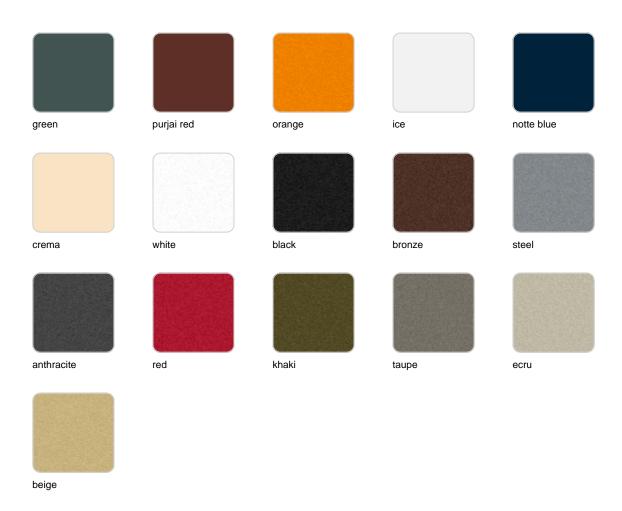

#### **Finishes**

#### finishes

#### BASIC Ref. 53034

Matt Polyethylene

LACQUERED Ref. 53034F

Lacquered Polyethylene