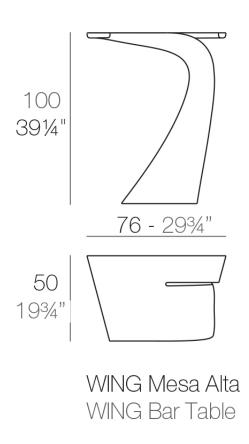

Products / High Tables / Wing Bar Table 50x76x100

#### Description

Made of polyethylene resin by rotational moulding. 100% Recyclable. Item suitable for indoor and outdoor use. Available in different finishes.

Weight: 12 Kg