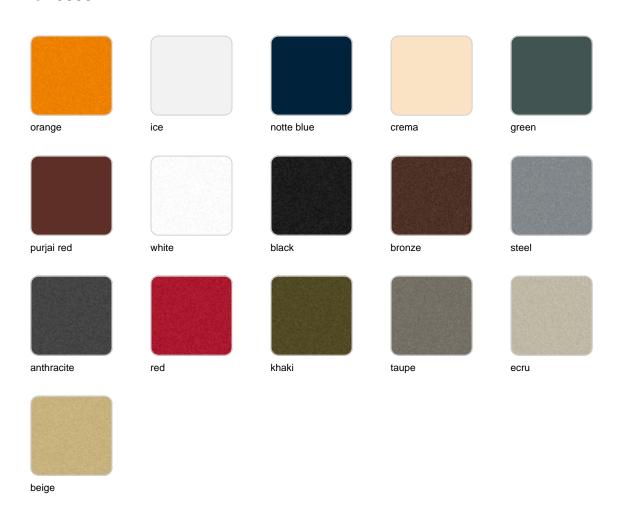

## **Finishes**

#### finishes

#### BASIC Ref. 53032

Matt Polyethylene

LACQUERED Ref. 53032F

Lacquered Polyethylene