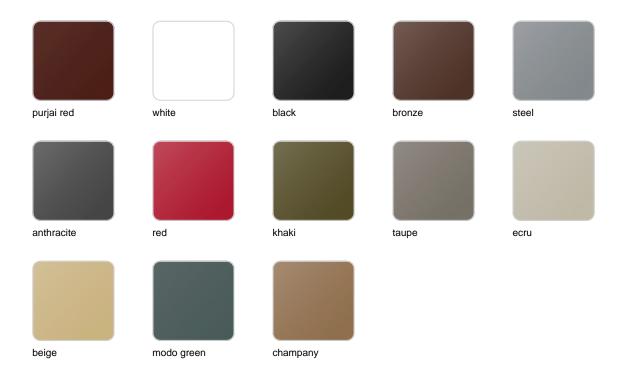

## **Finishes**

#### finishes

#### BASIC Ref. 53032

Matt Polyethylene

LACQUERED Ref. 53032F

Lacquered Polyethylene