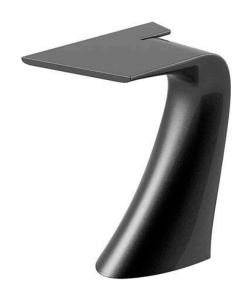

# Wing bar table 50x76x100

by A-cero

The outdoor furniture's Wing Collection by <u>A-cero</u> for <u>Vondom</u>, was born as a result of the folding of the straight and curve lines projection mixed in a dynamic way.

#### Description

Made of polyethylene resin by rotational moulding. 100% Recyclable. Item suitable for indoor and outdoor use. Available in different finishes.

Weight: 12 Kg