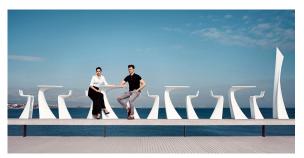

ultaneously via the DMX transmitter (not included). There are two options to choose from: Professional XLR DMX and Home WIFI DMX. (Remote control included). Optional battery

RGBW LED BATTERY Ref. 53032Y



Unit with internal lighting with battery-powered RGBW LED technology. Includes charger and remote control for switching colors and charger. Available only in matte ice white finish.



RGBW LED DMX BATTERY Ref. 53032DY



Unit with internal lighting with RGBW LED technology and remote control unit for switching colors. Also controlLED by DMX-1024 (wireless), enabling communication between one or more products simultaneously via the DMX transmitter (not included). There are two options to choose from: Professional XLR DMX and Home WIFI DMX. (Remote control included).

## **Ambients**