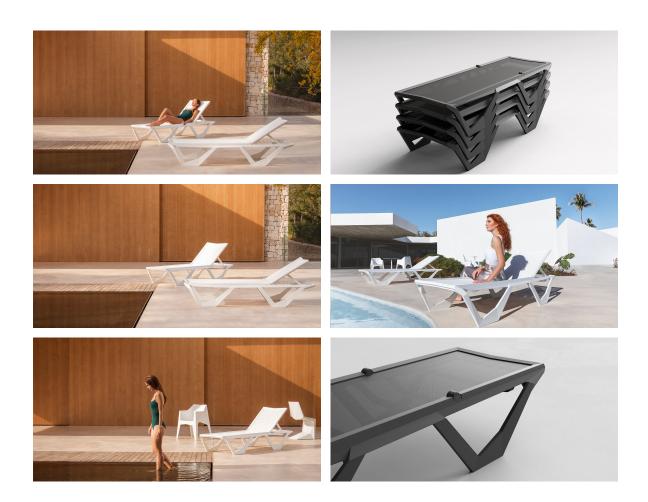

Products / Sun Loungers / Voxel Sun Chaise

# Voxel sun chaise

### by Karim Rashid



The design furniture Voxel Collection, designed by <u>Karim Rashid</u> for <u>Vondom</u>, is characterised by its **geometric and faceted forms**, all made through injection moulding plastic. Formed by a <u>chair</u>, an <u>armchair</u>, a <u>sun lounger</u> and the new <u>bar stool</u>.



### Info

### Description

Manufactured in polycarbonate by injection. Stackable. High resistance to breakage and impact. Available in various colors. Suitable for indoor and outdoor use. 100% recyclable.

Weight: 20.29 Kg



## **Finishes**

### finishes

BASIC PP Ref. 51035



ecru

Available in various colors

## **Ambients**