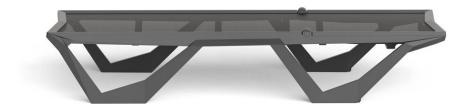

# Voxel sun chaise

### by Karim Rashid

The design furniture Voxel Collection, designed by <u>Karim Rashid</u> for <u>Vondom</u>, is characterised by its **geometric and faceted forms**, all made through injection moulding plastic. Formed by a <u>chair</u>, an <u>armchair</u>, a <u>sun lounger</u> and the new <u>bar stool</u>.