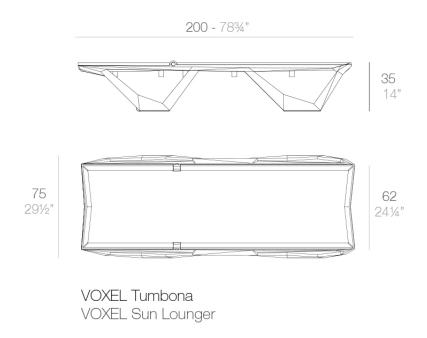

### Description

Manufactured in polycarbonate by injection. Stackable. High resistance to breakage and impact. Available in various colors. Suitable for indoor and outdoor use. 100% recyclable.

Weight: 20.29 Kg