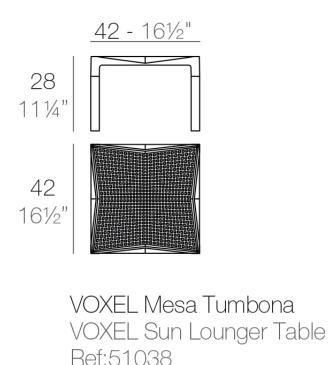

#### Description

Made from polypropylene and reinforced with fiberglass manufactured by gas injection. Stackable . Available in various colors. Suitable for indoor and outdoor use. 100% Recyclable.

Weight: 2 Kg