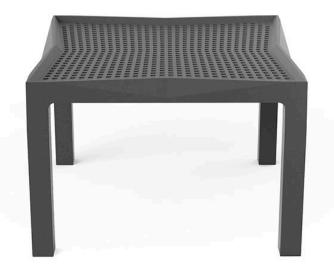

Products / Low Tables / Voxel Side Table

## Voxel side table by Karim Rashid

GOOD DESIGN 2021 WINNER Voxel sun lounger

The design furniture Voxel Collection, designed by <u>Karim Rashid</u> for <u>Vondom</u>, is characterised by its **geometric and faceted forms**, all made through injection moulding plastic. Formed by a <u>chair</u>, an <u>armchair</u>, a <u>sun lounger</u> and the new <u>bar stool</u>.

#### Description

Made from polypropylene and reinforced with fiberglass manufactured by gas injection. Stackable . Available in various colors. Suitable for indoor and outdoor use. 100% Recyclable.

Weight: 2 Kg