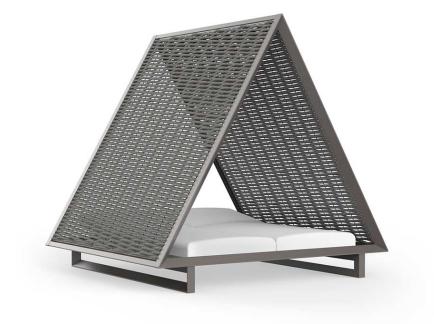

### Description

Daybed with a lacquered aluminum frame . The roof is a stainless steel structure with braided rope. Suitable for indoor and outdoor use.

Weight: 364.85 Kg

FRAME VINEYARD Daybed con capota trenzada FRAME VINEYARD Daybed with woven rope parasol

### parasol

#### CORDON

Woven rope parasol with polypropylene cord

PARASOL Ref. 54325A

-