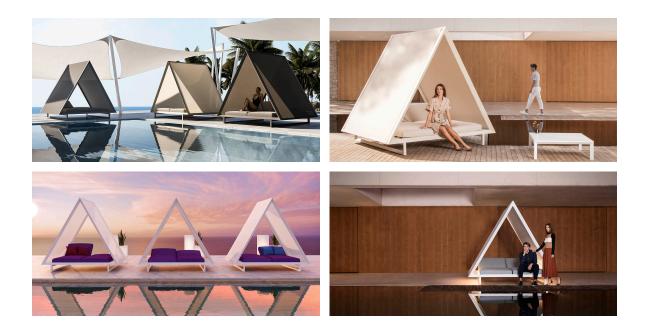

UETOOTH SYSTEM

Link your smartphone or tablet to the sound system via Bluetooth.

# **Finishes**

# finishes BASIC Ref. 54321 white grey taupe ecru . lighting LIGHT Ref. 54321W white grey taupe ecru

Includes white ambient light either with white LED.

RGB LED Ref. 54321L

Includes ambient RGB LED light operated by remote control. Colors can be selected or changed automatically (white, red, green, blue, light blue, pink and yellow)

#### RGB LED DMX Ref. 54321D



Includes ambient RGB LED light operated by DMX512 wireless, allowing the connexion to light control systems (XLR), WI-FI routers, home, etc.

### RGB LED BATTERY Ref. 54321DY



Includes cordless RGB LED ambient light with rechargable batteries, operated by remote control.

### parasol

#### PARASOL

Ref. 54321A

-

# Ambients



# Vineyard daybed. woven rope roof by Ramón Esteve

Vineyard Daybed Collection, designed by <u>Ramón Esteve</u> for <u>Vondom</u>, was born from the idea of **a place of refuge**. It's gabled roof is reminiscent of traditional architecture; this piece consists of an aluminum structure and a double reclining mattress that ensures a comfortable and versatile daybed.



### Description

Daybed with a lacquered aluminum frame . The roof is a stainless steel structure with braided rope. Suitable for indoor and outdoor use.

Weight: 364.85 Kg



FRAME VINEYARD Daybed con capota trenzada FRAME VINEYARD Daybed with woven rope parasol

### Accessories

#### • 4-Pillow pack 60x60 cm.

4 Pillow pack - 23"1/2"x23"1/2"

#### • PACK SOUND BLUETOOTH SYSTEM

Link your smartphone or tablet to the sound s