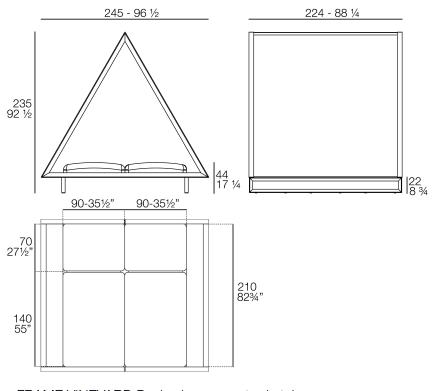

### Weight: 142.26 Kg

FRAME VINEYARD Daybed con capota de tela FRAME VINEYARD Daybed with fabric parasol