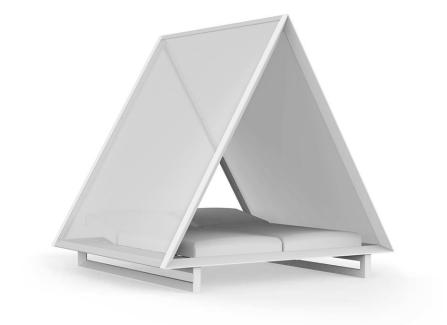

# Vineyard daybed. fabric roof by Ramón Esteve

Vineyard Daybed Collection, designed by <u>Ramón Esteve</u> for <u>Vondom</u>, was born from the idea of **a place of refuge**. It's gabled roof is reminiscent of traditional architecture; this piece consists of an aluminum structure and a double reclining mattress that ensures a comfortable and versatile daybed.

### Description

Daybed with a lacquered aluminum frame . The roof is fitted with Sunvision fabric. Suitable for indoor and outdoor use.

### Weight: 142.26 Kg

FRAME VINEYARD Daybed con capota de tela FRAME VINEYARD Daybed with fabric parasol