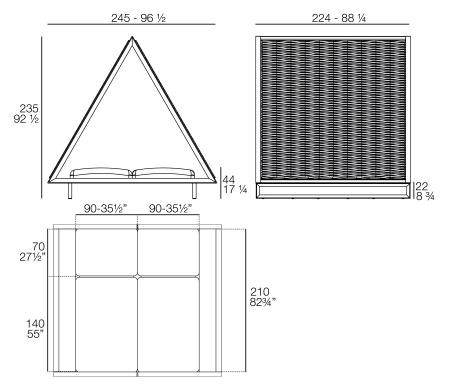

### Description

Daybed with a lacquered aluminum frame . The roof is fitted with Sunvision fabric. Suitable for indoor and outdoor use.

### Weight: 142.26 Kg

FRAME VINEYARD Daybed con capota de tela FRAME VINEYARD Daybed with fabric parasol

### Description

Daybed with a lacquered aluminum frame . The roof is a stainless steel structure with braided rope. Suitable for indoor and outdoor use.

Weight: 364.85 Kg

FRAME VINEYARD Daybed con capota trenzada FRAME VINEYARD Daybed with woven rope parasol