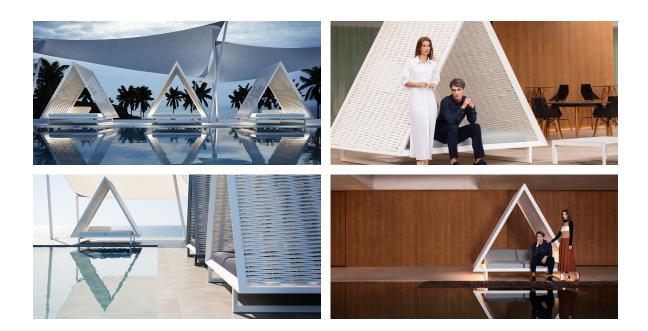

system via Bluetooth.

# **Finishes**

# finishes BASIC Ref. 54325 white grey taupe ecru . lighting LIGHT Ref. 54325W

taupe

ecru

Includes white ambient light either with white LED.

grey

RGB LED Ref. 54325L

white

Includes ambient RGB LED light operated by remote control. Colors can be selected or changed automatically (white, red, green, blue, light blue, pink and yellow)

#### RGB LED DMX Ref. 54325D



Includes ambient RGB LED light operated by DMX512 wireless, allowing the connexion to light control systems (XLR), WI-FI routers, home, etc.

### RGB LED BATTERY Ref. 54325DY



Includes cordless RGB LED ambient light with rechargable batteries, operated by remote control.

### parasol

#### CORDON





Woven rope parasol with polypropylene cord

PARASOL Ref. 54325A

-

# Ambients