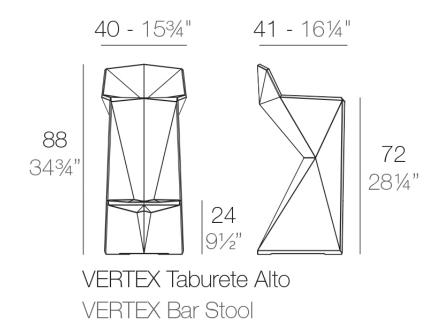

Products / Stools & Ottomans / Vertex Bar Stool

## Vertex bar stool by Karim Rashid

One of the latest great works by <u>KARIM RASHID</u>, we can find it in VERTEX, a family of ultra-contemporary sculpted <u>outdoor & indoor designer furniture collection</u> designed for the Spanish brand <u>VONDOM</u>.

### Description

Made of polyethylene resin by rotational moulding. 100% Recyclable. Item suitable for indoor and outdoor use. Available in different finishes.

Weight: 5.51 Kg