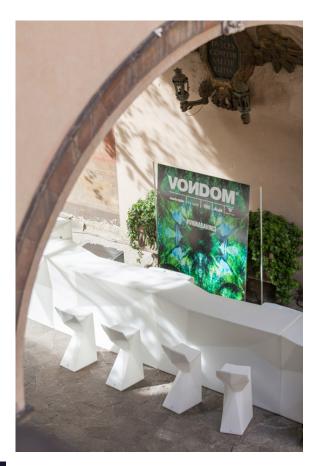

## Vertex bar stool by Karim Rashid

One of the latest great works by <u>KARIM RASHID</u>, we can find it in VERTEX, a family of ultra-contemporary sculpted <u>outdoor & indoor designer furniture collection</u> designed for the Spanish brand <u>VONDOM</u>.

### Ambients