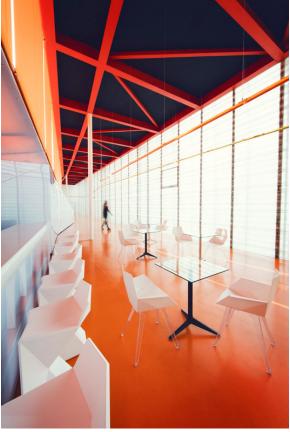

## Vertex bar stool by Karim Rashid

One of the latest great works by <u>KARIM RASHID</u>, we can find it in VERTEX, a family of ultra-contemporary sculpted <u>outdoor & indoor designer furniture collection</u> designed for the Spanish brand <u>VONDOM</u>.

### Ambients