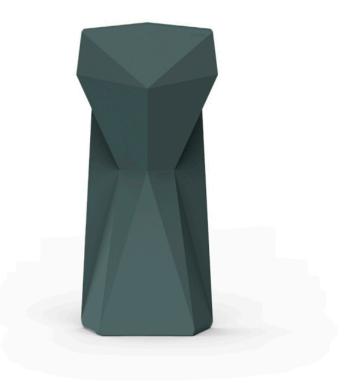

## Vertex bar stool by Karim Rashid

One of the latest great works by <u>KARIM RASHID</u>, we can find it in VERTEX, a family of ultra-contemporary sculpted <u>outdoor & indoor designer furniture collection</u> designed for the Spanish brand <u>VONDOM</u>.

### Description

Made of polyethylene resin by rotational moulding. 100% Recyclable. Item suitable for indoor and outdoor use. Available in different finishes.

Weight: 5.51 Kg