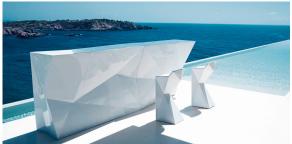

## Vertex bar stool by Karim Rashid

One of the latest great works by <u>KARIM RASHID</u>, we can find it in VERTEX, a family of ultra-contemporary sculpted <u>outdoor & indoor designer furniture collection</u> designed for the Spanish brand <u>VONDOM</u>.

### Ambients