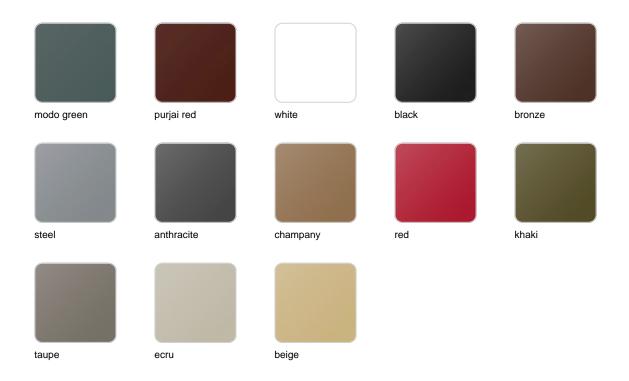

### **Finishes**

#### finishes

#### BASIC Ref. 51007

Matt Polyethylene

LACQUERED Ref. 51007F

Lacquered Polyethylene