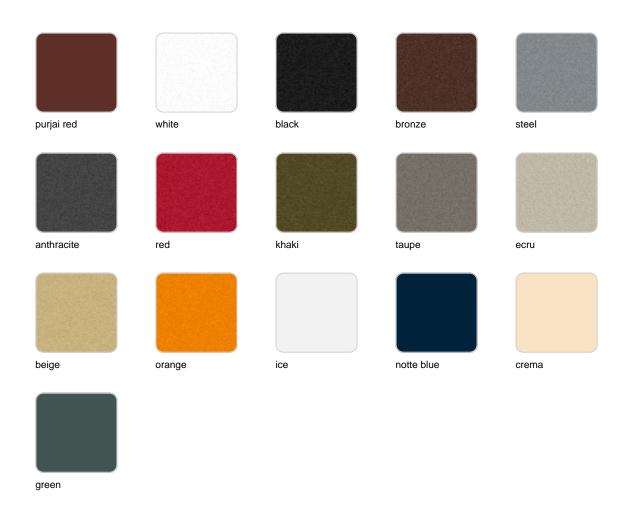

### **Finishes**

#### finishes

#### BASIC Ref. 51007

Matt Polyethylene

LACQUERED Ref. 51007F

Lacquered Polyethylene