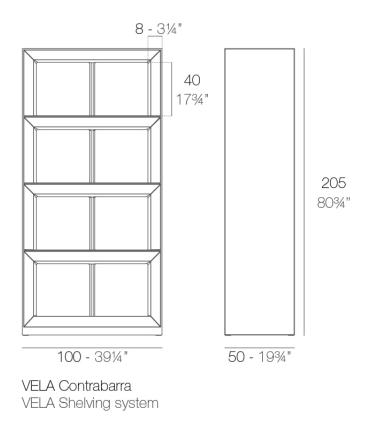

### Description

Made of polyethylene resin by rotational moulding. 100% Recyclable. Item suitable for indoor and outdoor use. Available in different finishes.

Weight: 35.06 Kg

VELA Contrabarra VELA Shelving system