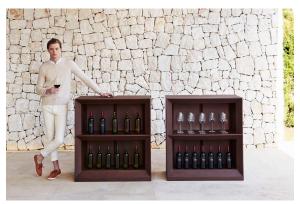

simultaneously via the DMX transmitter (not included). There are two options to choose from: Professional XLR DMX and Home WIFI DMX. (Remote control included). Optional battery

RGBW LED BATTERY Ref. 54123Y



Unit with internal lighting with battery-powered RGBW LED technology. Includes charger and remote control for switching colors and charger. Available only in matte ice white finish.

RGBW LED DMX BATTERY Ref. 54123DY



Unit with internal lighting with RGBW LED technology and remote control unit for switching colors. Also controlLED by DMX-1024 (wireless), enabling

communication between one or more products simultaneously via the DMX transmitter (not included). There are two options to choose from: Professional XLR DMX and Home WIFI DMX. (Remote control included).

## **Ambients**







Products / Counters / Vela Shelving System 100x50x20

# Vela shelving system 100x50x20

by Ramón Esteve

Vela Collection, designed by <u>Ramon Esteve</u> for <u>Vondom</u>. This extensive outdoor furniture and plantpot collection aims to offer the comfort and the quality of interior furniture without losing it's original qualities.



### Info

### Description

Made of polyethylene resin by rotational moulding. 100% Recyclable. Item suitable for indoor and outdoor use. Available in different finishes.

Weight: 40.05 Kg



## **Finishes**

#### finishes

#### BASIC Ref. 54124



Matt Polyethylene

LACQUERED Ref. 54124F



Lacquered Polyethylene

### lighting

WHITE LED Ref. 54124W



White internally lit unit with LED technology. Available only in matte ice white finish.

RGBW LED Ref