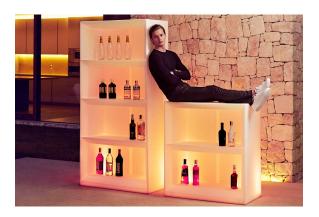

imultaneously via the DMX transmitter (not included). There are two options to choose from: Professional XLR DMX and Home WIFI DMX. (Remote control included). Optional battery

RGBW LED BATTERY Ref. 54124Y



Unit with internal lighting with battery-powered RGBW LED technology. Includes charger and remote control for switching colors and charger. Available only in matte ice white finish.



RGBW LED DMX BATTERY Ref. 54124DY



Unit with internal lighting with RGBW LED technology and remote control unit for switching colors. Also controlLED by DMX-1024 (wireless), enabling communication between one or more products simultaneously via the DMX transmitter (not included). There are two options to choose from: Professional XLR DMX and Home WIFI DMX. (Remote control included).

## **Ambients**