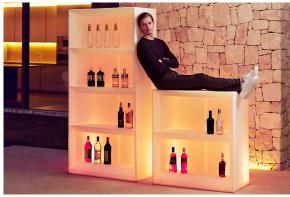

multaneously via the DMX transmitter (not included). There are two options to choose from: Professional XLR DMX and Home WIFI DMX. (Remote control included). Optional battery

RGBW LED BATTERY Ref. 54123Y



Unit with internal lighting with battery-powered RGBW LED technology. Includes charger and remote control for switching colors and charger. Available only in matte ice white finish.

RGBW LED DMX BATTERY Ref. 54123DY



Unit with internal lighting with RGBW LED technology and remote control unit for switching colors. Also controlLED by DMX-1024 (wireless), enabling

communication between one or more products simultaneously via the DMX transmitter (not included). There are two options to choose from: Professional XLR DMX and Home WIFI DMX. (Remote control included).

## **Ambients**







Products / Counters / Vela Shelving System 100x50x20

# Vela shelving system 100x50x20

by Ramón Esteve

Vela Collection, designed by <u>Ramon Esteve</u> for <u>Vondom</u>. This extensive outdoor furniture and plantpot collection aims to offer the comfort and the quality of interior furniture without losing it's original qualities.



### Info

### Description

Made of polyethylene resin by rotational moulding. 100% Recyclable. Item suitable for indoor and outdoor use. Available in different finishes.

Weight: 40.05 Kg



## **Finishes**

#### finishes

#### BASIC Ref. 54124



Matt Polyethylene

LACQUERED Ref. 54124F



Lacquered Polyethylene

### lighting

WHITE LED Ref. 54124W



White internally lit unit with LED technology. Available only in matte ice white finish.

RGBW LED Ref.