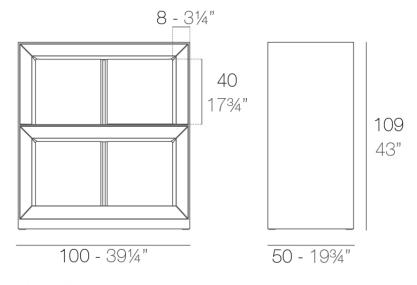

### Info

### Description

Made of polyethylene resin by rotational moulding. 100% Recyclable. Item suitable for indoor and outdoor use. Available in different finishes.

Weight: 35.06 Kg

VELA Contrabarra VELA Shelving system