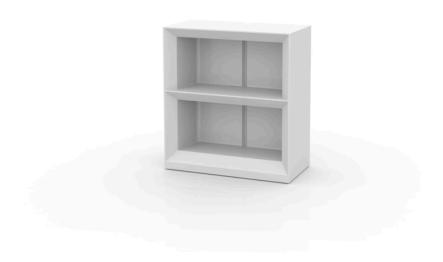

# Vela shelving system 100x50x10

by Ramón Esteve

Vela Collection, designed by <u>Ramon Esteve</u> for <u>Vondom</u>. This extensive outdoor furniture and plantpot collection aims to offer the comfort and the quality of interior furniture without losing it's original qualities.

### Description

Made of polyethylene resin by rotational moulding. 100% Recyclable. Item suitable for indoor and outdoor use. Available in different finishes.

Weight: 35.06 Kg

VELA Contrabarra VELA Shelving system