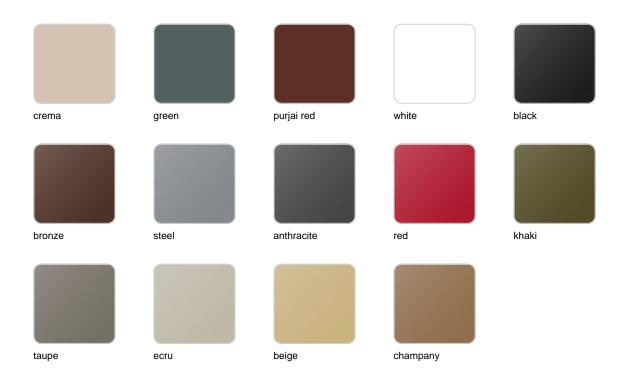

#### finishes

#### BASIC Ref. 54124

Matt Polyethylene

LACQUERED Ref. 54124F

Lacquered Polyethylene