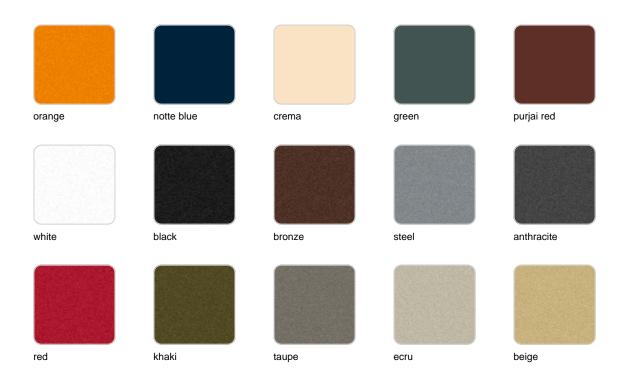

### **Finishes**

#### finishes

#### BASIC Ref. 54123

#### Matt Polyethylene

#### LACQUERED Ref. 54123F

Lacquered Polyethylene