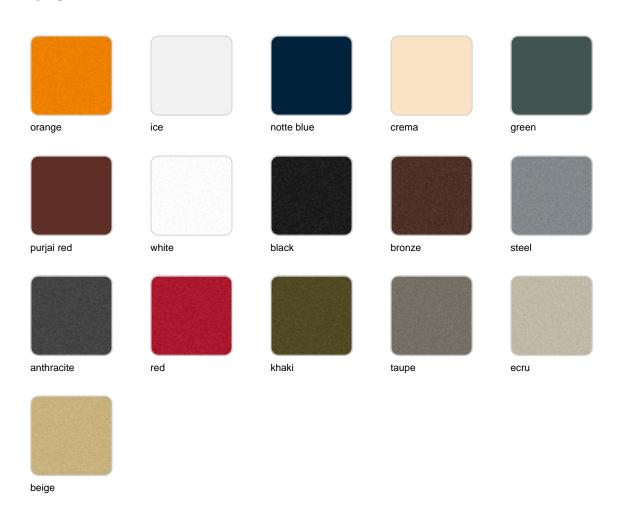

ion between one or more products simultaneously via the DMX transmitter (not included). There are two options to choose from: Professional XLR DMX and Home WIFI DMX. (Remote control included).

## **Ambients**







Products / Counters / Vela Shelving System 100x50x20

# Vela shelving system 100x50x20

by Ramón Esteve

Vela Collection, designed by <u>Ramon Esteve</u> for <u>Vondom</u>. This extensive outdoor furniture and plantpot collection aims to offer the comfort and the quality of interior furniture without losing it's original qualities.



### Info

### Description

Made of polyethylene resin by rotational moulding. 100% Recyclable. Item suitable for indoor and outdoor use. Available in different finishes.

Weight: 40.05 Kg



## **Finishes**

#### finishes

#### BASIC Ref. 54124



Matt Polyethylene

LACQUERED Ref. 54124F



Lacquered Polyethylene

### lighting

WHITE LED Ref. 54124W



White internally lit unit with LED technology. Available only in matte ice white finish.

RGBW LED Ref. 54124L





Unit with internal lighting with RGBW LED technology and remote control unit for switching colors. Available only in matte ice white finish. Remote control included.

RGBW LED DMX Ref. 54124D



Unit with internal lighting with RGBW LED technology and remote control unit for switching colors. Also controlLED by DMX-1024 (wireless), enabling communication between one or more products simultaneously via the DMX transmitter (not included). There are two options to choose from: Professional XLR DMX and Home WIFI DMX. (Remote control included). Optional battery

RGBW LED BA