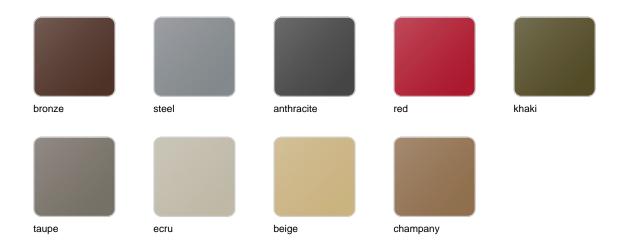

### **Finishes**

#### finishes

#### BASIC Ref. 54123

#### Matt Polyethylene

#### LACQUERED Ref. 54123F

Lacquered Polyethylene