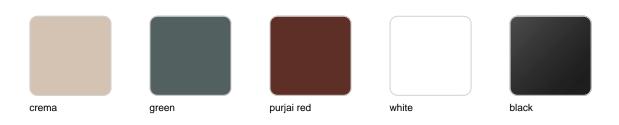

## **Finishes**

#### finishes

#### BASIC Ref. 54124

Matt Polyethylene

LACQUERED Ref. 54124F

Lacquered Polyethylene