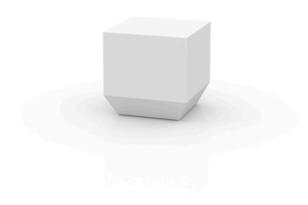

# Vela chill cube lamp

by Ramón Esteve

Vela Collection, designed by <u>Ramon Esteve</u> for <u>Vondom</u>. This extensive outdoor furniture and plantpot collection aims to offer the comfort and the quality of interior furniture without losing it's original qualities.

#### Description

Made of polyethylene resin by rotational moulding. 100% Recyclable. Item suitable for indoor and outdoor use. Available in different finishes.

Weight: 5.69 Kg

VELA Lámpara Chill VELA Lamp Chill