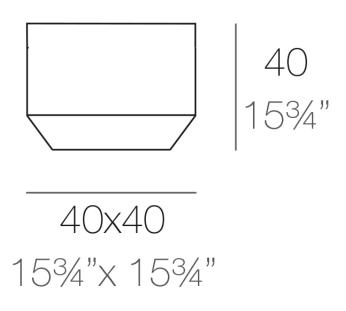

#### Description

Made of polyethylene resin by rotational moulding. 100% Recyclable. Item suitable for indoor and outdoor use. Available in different finishes.

Weight: 5.69 Kg

VELA Lámpara Chill VELA Lamp Chill