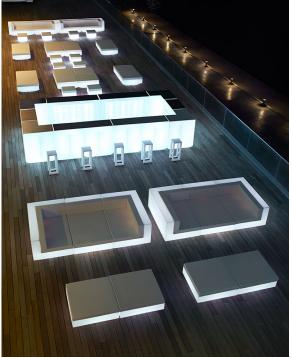

e. Available in different finishes.

Weight: 14.95 Kg



VELA Puerta barra (con bisagra) VELA Counter door (with hinge)

## **Combinations**



- 2 x 54082 Barra Double counter
- 1 x 54081 Barra 100 Single counter
- 4 x 54083 Barra esquina Corner counter
- 1 x 54084 Puerta barra (con bisagra) Counter door (with hinge)



- 3 x 54081 Barra 100 Single counter
- 4 x 54083 Barra esquina Corner counter
- 1 x 54084 Puerta barra (con bisagra) Counter door (with hinge)



- 4 x 54082 Barra Double counter 1 x 54081 Barra 100 Single counter 4 x 54083 Barra esquina Comer counter
- 1 x 54084 Puerta barra (con bisagra) Counter door (with hinge)

## **Finishes**

#### finishes

#### BASIC Ref. 54084



#### Matt Polyethylene

#### LACQUERED Ref. 54084F



#### Lacquered Polyethylene

## **Ambients**