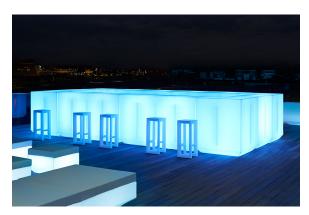

ss), enabling communication between one or more products simultaneously via the DMX



transmitter (not included). There are two options to choose from: Professional XLR DMX and Home WIFI DMX. (Remote control included). Optional battery



Unit with internal lighting with battery-powered RGBW LED technology. Includes charger and remote control for switching colors and charger. Available only in matte ice white finish.





Unit with internal lighting with RGBW LED technology and remote control unit for switching colors. Also controlLED by DMX-1024 (wireless), enabling communication between one or more products simultaneously via the DMX transmitter (not included). There are two options to choose from: Professional XLR DMX and Home WIFI DMX. (Remote control included).

## **Ambients**









Products / Counters / Vela Double Bar

# Vela double bar

## by Ramón Esteve

Vela Collection, designed by <u>Ramon Esteve</u> for <u>Vondom</u>. This extensive outdoor furniture and plantpot collection aims to offer the comfort and the quality of interior furniture without losing it's original qualities.



## Info

## Description

Made of polyethylene resin by rotational moulding.100% Recyclable. Item suitable for indoor and outdoor use. Available in different finishes.

Weight: 65.2 Kg



## **Combinations**



- 2 x 54082 Barra Double counter
- 1 x 54081 Barra 100 Single counter 4 x 54083 Barra esquina Corner counter
- 1 x 54084 Puerta barra (con bisagra) Counter door (with hinge)



- 4 x 54082 Barra Double counter
  1 x 54081 Barra 100 Single counter
  4 x 54083 Barra esquina Cor