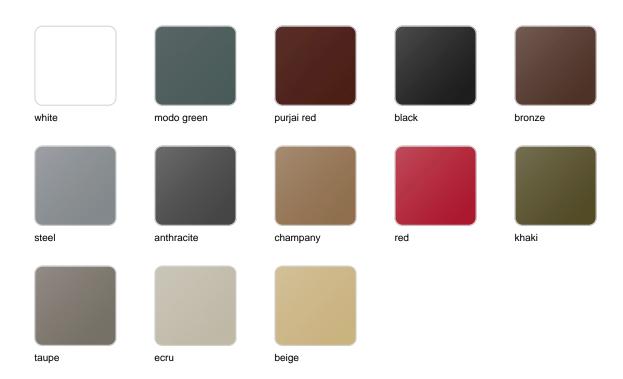

#### finishes

BASIC Ref. 54081

Matt Polyethylene

#### LACQUERED Ref. 54081F

#### Lacquered Polyethylene

| lighting                                                                                                                                                             |
|----------------------------------------------------------------------------------------------------------------------------------------------------------------------|
| WHITE LED<br>Ref. 54081W                                                                                                                                             |
|                                                                                                                                                                      |
| ice                                                                                                                                                                  |
| White internally lit unit with LED technology. Available only in matte ice white finish.                                                                             |
| RGBW LED<br>Ref. 54081L                                                                                                                                              |
| ice                                                                                                                                                                  |
| Unit with internal lighting with RGBW LED technology and remote control unit for switching colors. Available only in matte ice white finish. Remote control included |
| RGBW LED DMX<br>Ref. 54081D                                                                                                                                          |
|                                                                                                                                                                      |

#### BASIC Ref. 54082

#### Matt Polyethylene

#### LACQUERED Ref. 54082F

#### Lacquered Polyethylene

ice

| lighting                                                                                                                                                             |
|----------------------------------------------------------------------------------------------------------------------------------------------------------------------|
| WHITE LED<br>Ref. 54082W                                                                                                                                             |
| ice                                                                                                                                                                  |
| White internally lit unit with LED technology. Available only in matte ice white finish.                                                                             |
| RGBW LED<br>Ref. 54082L                                                                                                                                              |
| ice                                                                                                                                                                  |
| Unit with internal lighting with RGBW LED technology and remote control unit for switching colors. Available only in matte ice white finish. Remote control included |
| RGBW LED DMX<br>Ref. 54082D                                                                                                                                          |
|                                                                                                                                                                      |

#### BASIC Ref. 54103

Matt Polyethylene

#### LACQUERED Ref. 54103F

Lacquered Polyethylene

| lighting                                                                                                                                                             |
|----------------------------------------------------------------------------------------------------------------------------------------------------------------------|
| WHITE LED<br>Ref. 54103W                                                                                                                                             |
| ice                                                                                                                                                                  |
| White internally lit unit with LED technology. Available only in matte ice white finish.                                                                             |
| RGBW LED<br>Ref. 54103L                                                                                                                                              |
| ice                                                                                                                                                                  |
| Unit with internal lighting with RGBW LED technology and remote control unit for switching colors. Available only in matte ice white finish. Remote control included |
| RGBW LED DMX<br>Ref. 54103D                                                                                                                                          |

#### BASIC Ref. 54084

#### LACQUERED Ref. 54084F

#### Lacquered Polyethylene