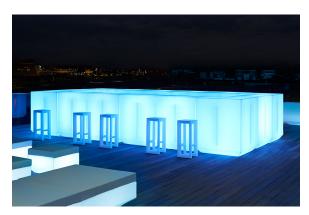

#### Lacquered Polyethylene

| lighting                                                                                                                                                             |
|----------------------------------------------------------------------------------------------------------------------------------------------------------------------|
| WHITE LED<br>Ref. 54081W                                                                                                                                             |
|                                                                                                                                                                      |
| ice                                                                                                                                                                  |
| White internally lit unit with LED technology. Available only in matte ice white finish.                                                                             |
| RGBW LED<br>Ref. 54081L                                                                                                                                              |
| ice                                                                                                                                                                  |
| Unit with internal lighting with RGBW LED technology and remote control unit for switching colors. Available only in matte ice white finish. Remote control included |
| RGBW LED DMX<br>Ref. 54081D                                                                                                                                          |
|                                                                                                                                                                      |

Unit with internal lighting with RGBW LED technology and remote control unit for switching colors. Also controlLED by DMX-1024 (wireless), enabling communication between one or more products simultaneously via the DMX

transmitter (not included). There are two options to choose from: Professional XLR DMX and Home WIFI DMX. (Remote control included). Optional battery

Unit with internal lighting with battery-powered RGBW LED technology. Includes charger and remote control for switching colors and charger. Available only in matte ice white finish.

Unit with internal lighting with RGBW LED technology and remote control unit for switching colors. Also controlLED by DMX-1024 (wireless), enabling communication between one or more products simultaneously via the DMX transmitter (not included). There are two options to choose from: Professional XLR DMX and Home WIFI DMX. (Remote control included).