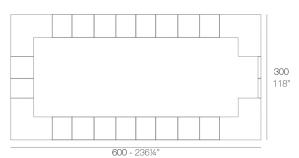

## Description

Made of polyethylene resin by rotational moulding.100% Recyclable. Item suitable for indoor and outdoor use. Available in different finishes.

Weight: 35 Kg

VELA Barra 100 VELA Single counter