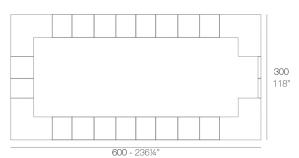

## **Combinations**

- 2 x 54082 Barra Double counter
- 1 x 54081 Barra 100 Single counter 4 x 54083 Barra esquina Corner counter
- 1 x 54084 Puerta barra (con bisagra) Counter door (with hinge)

- 4 x 54082 Barra Double counter
  1 x 54081 Barra 100 Single counter
  4 x 54083 Barra esquina Corner counter
  1 x 54084 Puerta barra (con bisagra) Counter door (with hinge)