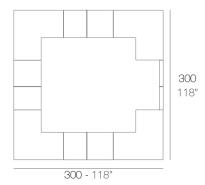

## **Combinations**

- 2 x 54082 Barra Double counter
- 1 x 54081 Barra 100 Single counter
- 4 x 54083 Barra esquina Corner counter
- 1 x 54084 Puerta barra (con bisagra) Counter door (with hinge)

- 3 x 54081 Barra 100 Single counter
- 4 x 54083 Barra esquina Corner counter
- 1 x 54084 Puerta barra (con bisagra) Counter door (with hinge)

- 4 x 54082 Barra Double counter 1 x 54081 Barra 100 Single counter 4 x 54083 Barra esquina Comer counter
- 1 x 54084 Puerta barra (con bisagra) Counter door (with hinge)