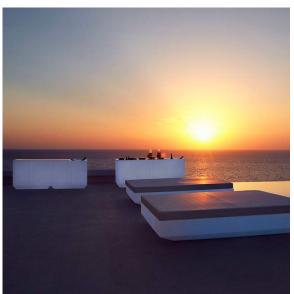

oducts simultaneously via the DMX



transmitter (not included). There are two options to choose from: Professional XLR DMX and Home WIFI DMX. (Remote control included). Optional battery



Unit with internal lighting with battery-powered RGBW LED technology. Includes charger and remote control for switching colors and charger. Available only in matte ice white finish.





Unit with internal lighting with RGBW LED technology and remote control unit for switching colors. Also controlLED by DMX-1024 (wireless), enabling communication between one or more products simultaneously via the DMX transmitter (not included). There are two options to choose from: Professional XLR DMX and Home WIFI DMX. (Remote control included).

#### cubre hpl

HPL

Ref. 54103P



HPL black edge

## **Ambients**









Products / Counters / Vela Bar Door

# Vela bar door

## by Ramón Esteve

Vela Collection, designed by <u>Ramon Esteve</u> for <u>Vondom</u>. This extensive outdoor furniture and plantpot collection aims to offer the comfort and the quality of interior furniture without losing it's original qualities.





### Info

### Description

Made of polyethylene resin by rotational moulding. 100% Recyclable. Item suitable for indoor and outdoor use. Available in different finishes.

Weight: 14.95 Kg



VELA Puerta barra (con bisagra) VELA Counter door (with hinge)

## **Combinations**



- 2 x 54082 Barra Double counter
- 1 x 54081 Barra 100 Single counter
- 4 x 54083 Barra esquina Corner counter
- 1 x 54084 Puerta barra (con bisagra) Counter door (with hinge)



- 3 x 54081 Barra 100 Single