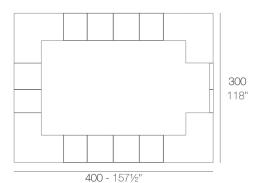

## **Combinations**

- 2 x 54082 Barra Double counter
- 1 x 54081 Barra 100 Single counter
- 4 x 54083 Barra esquina Corner counter
- 1 x 54084 Puerta barra (con bisagra) Counter door (with hinge)

- 3 x 54081 Barra 100 Single counter
- 4 x 54083 Barra esquina Corner counter
- 1 x 54084 Puerta barra (con bisagra) Counter door (with hinge)

- 4 x 54082 Barra Double counter 1 x 54081 Barra 100 Single counter 4 x 54083 Barra esquina Comer counter
- 1 x 54084 Puerta barra (con bisagra) Counter door (with hinge)