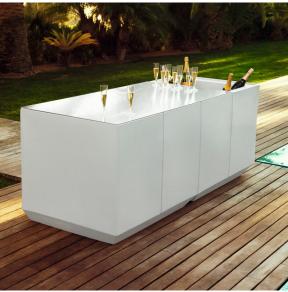

## by Ramón Esteve

Vela Collection, designed by <u>Ramon Esteve</u> for <u>Vondom</u>. This extensive outdoor furniture and plantpot collection aims to offer the comfort and the quality of interior furniture without losing it's original qualities.

## Description

Made of polyethylene resin by rotational moulding.100% Recyclable. Item suitable for indoor and outdoor use. Available in different finishes.

Weight: 35 Kg

VELA Barra 100 VELA Single counter