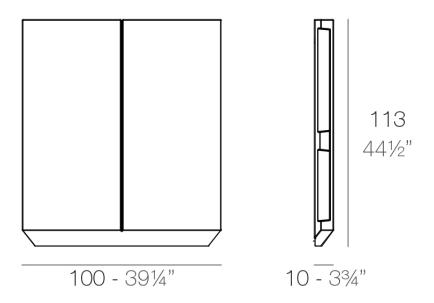

## Description

Made of polyethylene resin by rotational moulding.100% Recyclable. Item suitable for indoor and outdoor use. Available in different finishes.

Weight: 35 Kg

VELA Barra 100 VELA Single counter