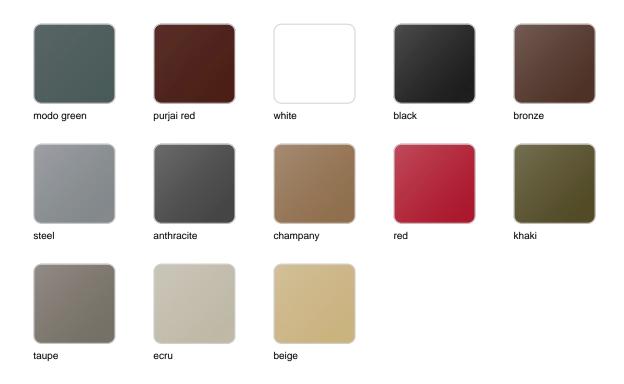

#### finishes

BASIC Ref. 54081

Matt Polyethylene

#### LACQUERED Ref. 54081F

#### Lacquered Polyethylene

| lighting                                                                                                                                                             |
|----------------------------------------------------------------------------------------------------------------------------------------------------------------------|
| WHITE LED<br>Ref. 54081W                                                                                                                                             |
|                                                                                                                                                                      |
| ice                                                                                                                                                                  |
| White internally lit unit with LED technology. Available only in matte ice white finish.                                                                             |
| RGBW LED<br>Ref. 54081L                                                                                                                                              |
| ice                                                                                                                                                                  |
| Unit with internal lighting with RGBW LED technology and remote control unit for switching colors. Available only in matte ice white finish. Remote control included |
| RGBW LED DMX<br>Ref. 54081D                                                                                                                                          |
|                                                                                                                                                                      |