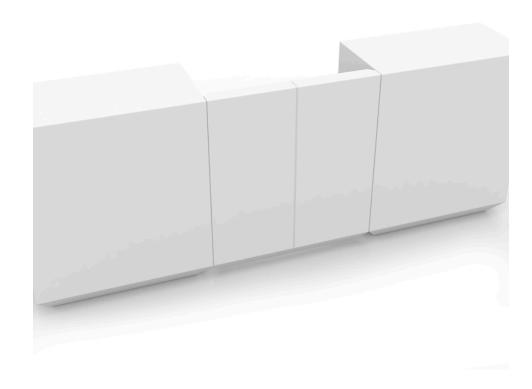

## Description

Made of polyethylene resin by rotational moulding.100% Recyclable. Item suitable for indoor and outdoor use. Available in different finishes.

Weight: 35 Kg

VELA Barra 100 VELA Single counter

## **Combinations**

- 2 x 54082 Barra Double counter
- 1 x 54081 Barra 100 Single counter
- 4 x 54083 Barra esquina Corner counter
- 1 x 54084 Puerta barra (con bisagra) Counter door (with hinge)

- 3 x 54081 Barra 100 Single counter
- 4 x 54083 Barra esquina Corner counter
- 1 x 54084 Puerta barra (con bisagra) Counter door (with hinge)

- 4 x 54082 Barra Double counter 1 x 54081 Barra 100 Single counter 4 x 54083 Barra esquina Comer counter
- 1 x 54084 Puerta barra (con bisagra) Counter door (with hinge)