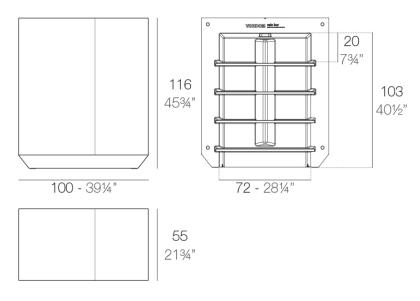

## Description

Made of polyethylene resin by rotational moulding.100% Recyclable. Item suitable for indoor and outdoor use. Available in different finishes.

Weight: 35 Kg

VELA Barra 100 VELA Single counter