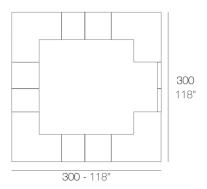

## **Combinations**

- 2 x 54082 Barra Double counter
- 1 x 54081 Barra 100 Single counter
- 4 x 54083 Barra esquina Corner counter
- 1 x 54084 Puerta barra (con bisagra) Counter door (with hinge)

- 3 x 54081 Barra 100 Single counter
- 4 x 54083 Barra esquina Corner counter
- 1 x 54084 Puerta barra (con bisagra) Counter door (with hinge)

- 4 x 54082 Barra Double counter 1 x 54081 Barra 100 Single counter 4 x 54083 Barra esquina Comer counter
- 1 x 54084 Puerta barra (con bisagra) Counter door (with hinge)