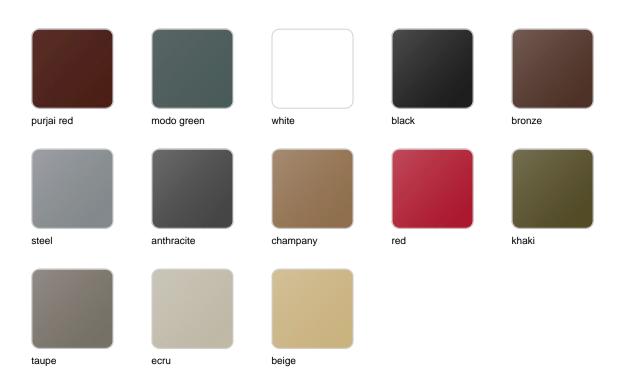

#### finishes

BASIC Ref. 54081

Matt Polyethylene

#### LACQUERED Ref. 54081F

#### Lacquered Polyethylene

| lighting                                                                                                                                                             |
|----------------------------------------------------------------------------------------------------------------------------------------------------------------------|
| WHITE LED<br>Ref. 54081W                                                                                                                                             |
|                                                                                                                                                                      |
| ice                                                                                                                                                                  |
| White internally lit unit with LED technology. Available only in matte ice white finish.                                                                             |
| RGBW LED<br>Ref. 54081L                                                                                                                                              |
| ice                                                                                                                                                                  |
| Unit with internal lighting with RGBW LED technology and remote control unit for switching colors. Available only in matte ice white finish. Remote control included |
| RGBW LED DMX<br>Ref. 54081D                                                                                                                                          |
|                                                                                                                                                                      |