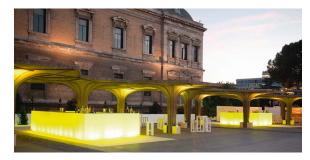

use. Available in different finishes.

Weight: 14.95 Kg



VELA Puerta barra (con bisagra) VELA Counter door (with hinge)

## **Combinations**



- 2 x 54082 Barra Double counter
- 1 x 54081 Barra 100 Single counter
- 4 x 54083 Barra esquina Corner counter
- 1 x 54084 Puerta barra (con bisagra) Counter door (with hinge)



- 3 x 54081 Barra 100 Single counter
- 4 x 54083 Barra esquina Corner counter
- 1 x 54084 Puerta barra (con bisagra) Counter door (with hinge)



- 4 x 54082 Barra Double counter 1 x 54081 Barra 100 Single counter 4 x 54083 Barra esquina Comer counter
- 1 x 54084 Puerta barra (con bisagra) Counter door (with hinge)

## **Finishes**

#### finishes

#### BASIC Ref. 54084



#### Matt Polyethylene

#### LACQUERED Ref. 54084F



#### Lacquered Polyethylene

## **Ambients**