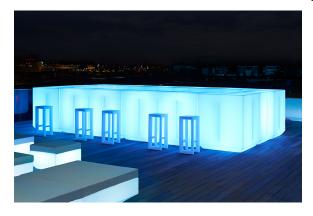

Available in different finishes.

Weight: 14.95 Kg



VELA Puerta barra (con bisagra) VELA Counter door (with hinge)

## **Combinations**



- 2 x 54082 Barra Double counter
- 1 x 54081 Barra 100 Single counter
- 4 x 54083 Barra esquina Corner counter
- 1 x 54084 Puerta barra (con bisagra) Counter door (with hinge)



- 3 x 54081 Barra 100 Single counter
- 4 x 54083 Barra esquina Corner counter
- 1 x 54084 Puerta barra (con bisagra) Counter door (with hinge)



- 4 x 54082 Barra Double counter 1 x 54081 Barra 100 Single counter 4 x 54083 Barra esquina Comer counter
- 1 x 54084 Puerta barra (con bisagra) Counter door (with hinge)

## **Finishes**

#### finishes

#### BASIC Ref. 54084



#### Matt Polyethylene

#### LACQUERED Ref. 54084F



#### Lacquered Polyethylene

## **Ambients**