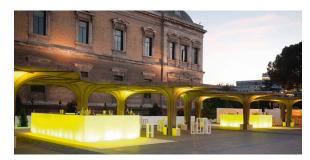

reless), enabling communication between one or more products simultaneously via the DMX



transmitter (not included). There are two options to choose from: Professional XLR DMX and Home WIFI DMX. (Remote control included). Optional battery



Unit with internal lighting with battery-powered RGBW LED technology. Includes charger and remote control for switching colors and charger. Available only in matte ice white finish.





Unit with internal lighting with RGBW LED technology and remote control unit for switching colors. Also controlLED by DMX-1024 (wireless), enabling communication between one or more products simultaneously via the DMX transmitter (not included). There are two options to choose from: Professional XLR DMX and Home WIFI DMX. (Remote control included).

## **Ambients**









Products / Counters / Vela Catering Bar

# Vela catering bar

## by Ramón Esteve

Vela Collection, designed by <u>Ramon Esteve</u> for <u>Vondom</u>. This extensive outdoor furniture and plantpot collection aims to offer the comfort and the quality of interior furniture without losing it's original qualities.





## Info

## Description

Made of polyethylene resin by rotational moulding.100% Recyclable. Item suitable for indoor and outdoor use. Available in different finishes.

Weight: 62.37 Kg



## **Accessories**

#### • SHELVES

2-HPL Flat shelf set. Black or white edge.

#### • PACK SOUND BLUETOOTH SYSTEM

Link your smartphone or tablet to the sound system via Bluetooth.

#### • WHEELS

Includes castors for easy move

## **Finishes**

#### finishes

#### BASIC Ref. 54103