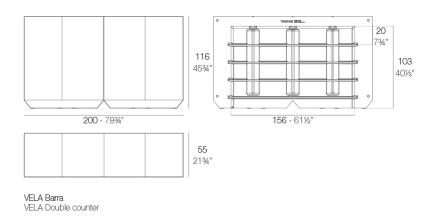

## Description

Made of polyethylene resin by rotational moulding.100% Recyclable. Item suitable for indoor and outdoor use. Available in different finishes.

Weight: 35 Kg

VELA Barra 100 VELA Single counter