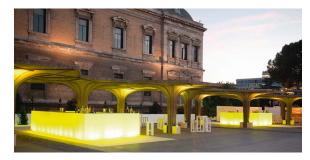

reless), enabling communication between one or more products simultaneously via the DMX



transmitter (not included). There are two options to choose from: Professional XLR DMX and Home WIFI DMX. (Remote control included). Optional battery



Unit with internal lighting with battery-powered RGBW LED technology. Includes charger and remote control for switching colors and charger. Available only in matte ice white finish.





Unit with internal lighting with RGBW LED technology and remote control unit for switching colors. Also controlLED by DMX-1024 (wireless), enabling communication between one or more products simultaneously via the DMX transmitter (not included). There are two options to choose from: Professional XLR DMX and Home WIFI DMX. (Remote control included).

## **Ambients**









Products / Counters / Vela Double Bar

# Vela double bar

## by Ramón Esteve

Vela Collection, designed by <u>Ramon Esteve</u> for <u>Vondom</u>. This extensive outdoor furniture and plantpot collection aims to offer the comfort and the quality of interior furniture without losing it's original qualities.



## Info

## Description

Made of polyethylene resin by rotational moulding.100% Recyclable. Item suitable for indoor and outdoor use. Available in different finishes.

Weight: 65.2 Kg



## **Combinations**



- 2 x 54082 Barra Double counter
- 1 x 54081 Barra 100 Single counter 4 x 54083 Barra esquina Corner counter
- 1 x 54084 Puerta barra (con bisagra) Counter door (with hinge)



- 4 x 54082 Barra Double counter
  1 x 54081 Barra 100 Single counter
  4 x 54083 Barra esquina