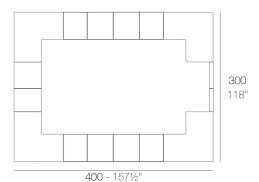

## **Combinations**

- 2 x 54082 Barra Double counter
- 1 x 54081 Barra 100 Single counter
- 4 x 54083 Barra esquina Corner counter
- 1 x 54084 Puerta barra (con bisagra) Counter door (with hinge)

- 3 x 54081 Barra 100 Single counter
- 4 x 54083 Barra esquina Corner counter
- 1 x 54084 Puerta barra (con bisagra) Counter door (with hinge)

- 4 x 54082 Barra Double counter 1 x 54081 Barra 100 Single counter 4 x 54083 Barra esquina Comer counter
- 1 x 54084 Puerta barra (con bisagra) Counter door (with hinge)