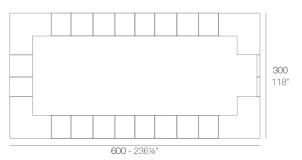

## **Combinations**

- 2 x 54082 Barra Double counter
- 1 x 54081 Barra 100 Single counter 4 x 54083 Barra esquina Corner counter
- 1 x 54084 Puerta barra (con bisagra) Counter door (with hinge)

- 4 x 54082 Barra Double counter
  1 x 54081 Barra 100 Single counter
  4 x 54083 Barra esquina Corner counter
  1 x 54084 Puerta barra (con bisagra) Counter door (with hinge)