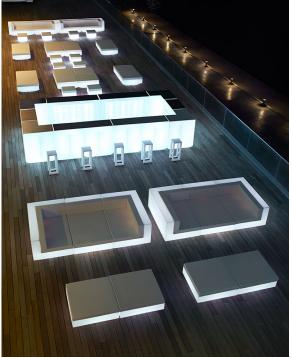

less), enabling communication between one or more products simultaneously via the DMX



transmitter (not included). There are two options to choose from: Professional XLR DMX and Home WIFI DMX. (Remote control included). Optional battery



Unit with internal lighting with battery-powered RGBW LED technology. Includes charger and remote control for switching colors and charger. Available only in matte ice white finish.





Unit with internal lighting with RGBW LED technology and remote control unit for switching colors. Also controlLED by DMX-1024 (wireless), enabling communication between one or more products simultaneously via the DMX transmitter (not included). There are two options to choose from: Professional XLR DMX and Home WIFI DMX. (Remote control included).

## **Ambients**









Products / Counters / Vela Double Bar

# Vela double bar

## by Ramón Esteve

Vela Collection, designed by <u>Ramon Esteve</u> for <u>Vondom</u>. This extensive outdoor furniture and plantpot collection aims to offer the comfort and the quality of interior furniture without losing it's original qualities.



## Info

## Description

Made of polyethylene resin by rotational moulding.100% Recyclable. Item suitable for indoor and outdoor use. Available in different finishes.

Weight: 65.2 Kg



## **Combinations**



- 2 x 54082 Barra Double counter
- 1 x 54081 Barra 100 Single counter 4 x 54083 Barra esquina Corner counter
- 1 x 54084 Puerta barra (con bisagra) Counter door (with hinge)



- 4 x 54082 Barra Double counter
  1 x 54081 Barra 100 Single counter
  4 x 54083 Barra esquina C