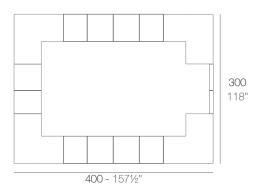

## **Combinations**

- 2 x 54082 Barra Double counter
- 1 x 54081 Barra 100 Single counter
- 4 x 54083 Barra esquina Corner counter
- 1 x 54084 Puerta barra (con bisagra) Counter door (with hinge)

- 3 x 54081 Barra 100 Single counter
- 4 x 54083 Barra esquina Corner counter
- 1 x 54084 Puerta barra (con bisagra) Counter door (with hinge)

- 4 x 54082 Barra Double counter 1 x 54081 Barra 100 Single counter 4 x 54083 Barra esquina Comer counter
- 1 x 54084 Puerta barra (con bisagra) Counter door (with hinge)