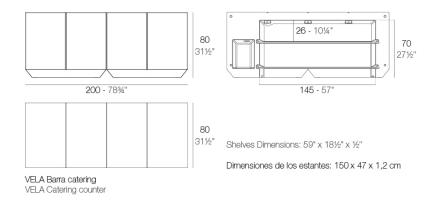

## Description

Made of polyethylene resin by rotational moulding.100% Recyclable. Item suitable for indoor and outdoor use. Available in different finishes.

Weight: 62.37 Kg