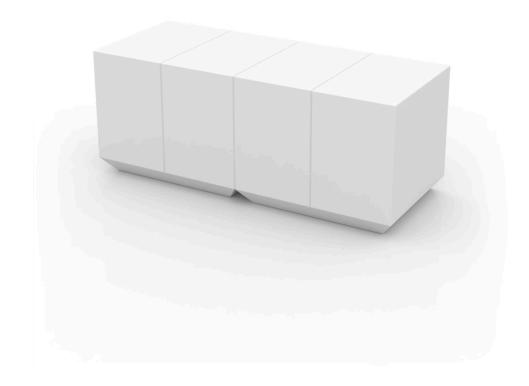

### Description

Made of polyethylene resin by rotational moulding. 100% Recyclable. Item suitable for indoor and outdoor use. Available in different finishes.

Weight: 14.95 Kg

VELA Puerta barra (con bisagra) VELA Counter door (with hinge)