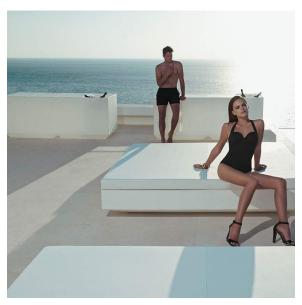

products simultaneously via the DMX



transmitter (not included). There are two options to choose from: Professional XLR DMX and Home WIFI DMX. (Remote control included). Optional battery



Unit with internal lighting with battery-powered RGBW LED technology. Includes charger and remote control for switching colors and charger. Available only in matte ice white finish.





Unit with internal lighting with RGBW LED technology and remote control unit for switching colors. Also controlLED by DMX-1024 (wireless), enabling communication between one or more products simultaneously via the DMX transmitter (not included). There are two options to choose from: Professional XLR DMX and Home WIFI DMX. (Remote control included).

#### cubre hpl

HPL

Ref. 54103P



HPL black edge

## **Ambients**









Products / Counters / Vela Bar Door

# Vela bar door

## by Ramón Esteve

Vela Collection, designed by <u>Ramon Esteve</u> for <u>Vondom</u>. This extensive outdoor furniture and plantpot collection aims to offer the comfort and the quality of interior furniture without losing it's original qualities.





### Info

### Description

Made of polyethylene resin by rotational moulding. 100% Recyclable. Item suitable for indoor and outdoor use. Available in different finishes.

Weight: 14.95 Kg



VELA Puerta barra (con bisagra) VELA Counter door (with hinge)

## **Combinations**



- 2 x 54082 Barra Double counter
- 1 x 54081 Barra 100 Single counter
- 4 x 54083 Barra esquina Corner counter
- 1 x 54084 Puerta barra (con bisagra) Counter door (with hinge)



- 3 x 54081 Barra 100 Singl