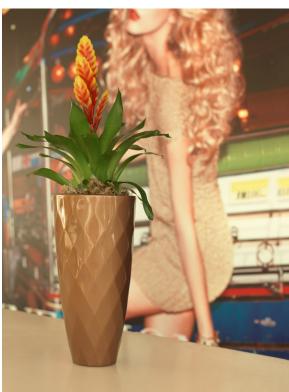

ø14x12

# Vases nano planter ø14x12

by JM Ferrero

VASES Collection, is made up of <u>flowerpots</u>, <u>furniture</u> and <u>lighting</u> designed by the <u>Valencian designer JM Ferrero</u>. It's shapes were inspired by diamond cutting, producing pieces of clear-cut shapes and great style, creating a big visual impact.



#### Info

#### Description

Pot made of polyethylene resin by rotational moulding. 100% Recyclable. Item suitable for indoor and outdoor use. Available in different finishes.

Weight: 0.2 Kg



### **Finishes**

#### finishes

#### BASIC Ref. 47012A



Matt Polyethylene

LACQUERED Ref. 47012F



Lacquered Polyethylene

### lighting

WHITE LED Ref. 47012W



White internally lit unit with LED technology. Available only in matte ice white finish.

### **Ambients**















Products / Planters / Vases Nano Planter ø18x15

# Vases nano planter ø18x15

by JM Ferrero

VASES Collection, is made up of <u>flowerpots</u>, <u>furniture</u> and <u>lighting</u> designed by the <u>Valencian designer JM Ferrero</u>. It's shapes were inspired by diamond cutting, producing pieces of clear-cut shapes and great style, creating a big visual impact.



### Info

#### Description

Pot made of polyethylene resin by rotational moulding. 100% Recyclable. Item suitable for indoor and outdoor use. Available in different finishes.

Weight: 0.4 Kg



### **Finishes**

#### finishes

#### BASIC Ref. 47018A



Matt Polyethylene

LACQUERED Ref. 47018F



Lacquered Polyethylene

### lighting

WHITE LED Ref. 47018W



White internally lit unit with LED technology. Available only