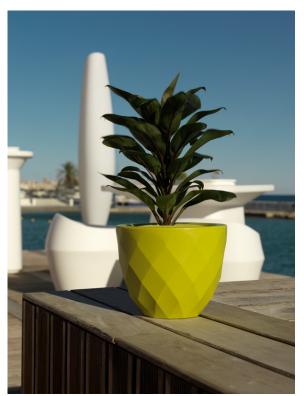

4x12

# Vases nano planter ø14x12

by JM Ferrero

VASES Collection, is made up of <u>flowerpots</u>, <u>furniture</u> and <u>lighting</u> designed by the <u>Valencian designer JM Ferrero</u>. It's shapes were inspired by diamond cutting, producing pieces of clear-cut shapes and great style, creating a big visual impact.



#### Info

#### Description

Pot made of polyethylene resin by rotational moulding. 100% Recyclable. Item suitable for indoor and outdoor use. Available in different finishes.

Weight: 0.2 Kg



### **Finishes**

#### finishes

#### BASIC Ref. 47012A



Matt Polyethylene

LACQUERED Ref. 47012F



Lacquered Polyethylene

### lighting

WHITE LED Ref. 47012W



White internally lit unit with LED technology. Available only in matte ice white finish.

### **Ambients**















Products / Planters / Vases Nano Planter ø18x15

# Vases nano planter ø18x15

by JM Ferrero

VASES Collection, is made up of <u>flowerpots</u>, <u>furniture</u> and <u>lighting</u> designed by the <u>Valencian designer JM Ferrero</u>. It's shapes were inspired by diamond cutting, producing pieces of clear-cut shapes and great style, creating a big visual impact.



### Info

#### Description

Pot made of polyethylene resin by rotational moulding. 100% Recyclable. Item suitable for indoor and outdoor use. Available in different finishes.

Weight: 0.4 Kg



### **Finishes**

#### finishes

#### BASIC Ref. 47018A



Matt Polyethylene

LACQUERED Ref. 47018F



Lacquered Polyethylene

### lighting

WHITE LED Ref. 47018W



White internally lit unit with LED technology. Available only in