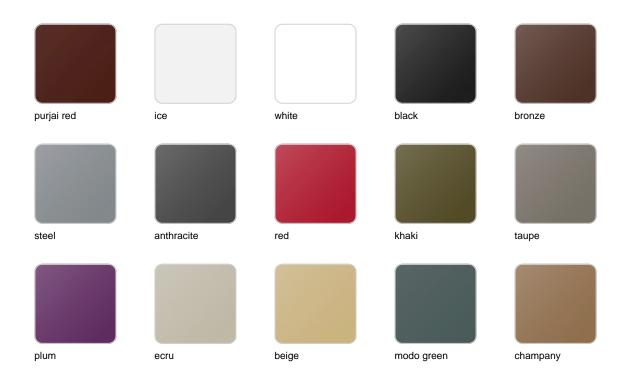

### **Finishes**

#### finishes

#### BASIC Ref. 47065A

Matt Polyethylene

SELF-WATERING Ref. 47065R

Self-watering system included in all planters except those with basic finish

#### LACQUERED Ref. 47065F

Lacquered Polyethylene