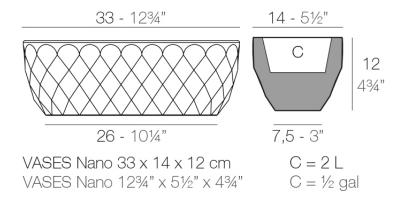

# Vases nano planter ø14x12

by JM Ferrero

VASES Collection, is made up of <u>flowerpots</u>, <u>furniture</u> and <u>lighting</u> designed by the <u>Valencian designer JM Ferrero</u>. It's shapes were inspired by diamond cutting, producing pieces of clear-cut shapes and great style, creating a big visual impact.

#### Description

Pot made of polyethylene resin by rotational moulding. 100% Recyclable. Item suitable for indoor and outdoor use. Available in different finishes.

Weight: 0.2 Kg