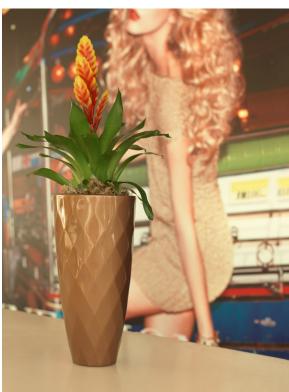

Products / Planters / Vases Planter 130x55x45

# Vases planter 130x55x45

by JM Ferrero

VASES Collection, is made up of <u>flowerpots</u>, <u>furniture</u> and <u>lighting</u> designed by the <u>Valencian designer JM Ferrero</u>. It's shapes were inspired by diamond cutting, producing pieces of clear-cut shapes and great style, creating a big visual impact.

### **Ambients**

Products / Planters / Vases Nano Planter ø18x15