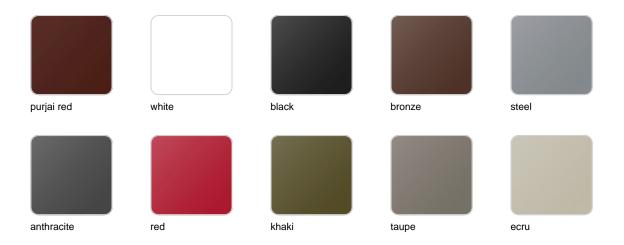

### **Finishes**

#### finishes

#### BASIC Ref. 47130A

Matt Polyethylene

SELF-WATERING Ref. 47130R

Self-watering system included in all planters except those with basic finish

#### LACQUERED Ref. 47130F

Lacquered Polyethylene

| 1:           | htin |        |
|--------------|------|--------|
| $\mathbf{H}$ | ntin | $\sim$ |
| 11( )        |      | IL J   |
|              |      | 9      |