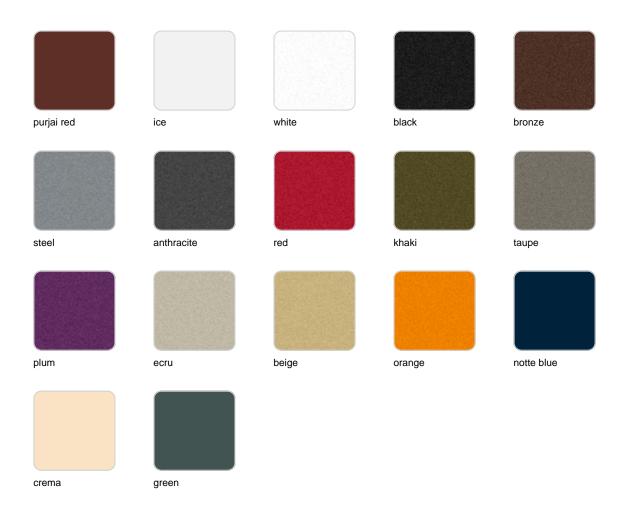

### **Finishes**

#### finishes

#### BASIC Ref. 47130A

Matt Polyethylene

SELF-WATERING Ref. 47130R

Self-watering system included in all planters except those with basic finish

#### LACQUERED Ref. 47130F

Lacquered Polyethylene

| 1:           | htin |        |
|--------------|------|--------|
| $\mathbf{H}$ | ntin | $\sim$ |
| 11( )        |      | IL J   |
|              |      | 9      |