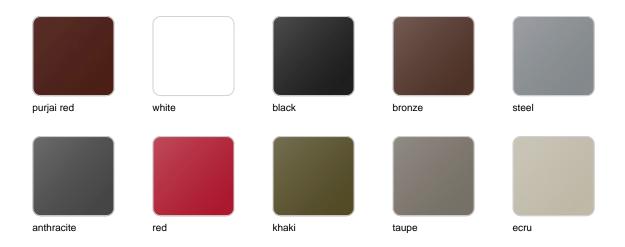

### **Finishes**

#### finishes

#### BASIC Ref. 47055A

Matt Polyethylene

SELF-WATERING Ref. 47055R

Self-watering system included in all planters except those with basic finish

#### LACQUERED Ref. 47055F

Lacquered Polyethylene

| 1:           | htin |        |
|--------------|------|--------|
| $\mathbf{H}$ | ntin | $\sim$ |
| 11( )        |      | IL J   |
|              |      | 9      |