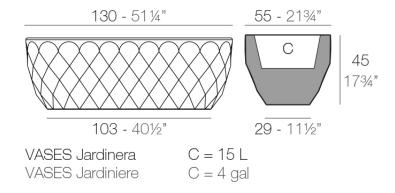

# Vases planter 130x55x45

by JM Ferrero

VASES Collection, is made up of <u>flowerpots</u>, <u>furniture</u> and <u>lighting</u> designed by the <u>Valencian designer JM Ferrero</u>. It's shapes were inspired by diamond cutting, producing pieces of clear-cut shapes and great style, creating a big visual impact.

### Description

Pot made of polyethylene resin by rotational moulding.100% Recyclable. Item suitable for indoor and outdoor use. Available in different finishes.

Weight: 15.02 Kg