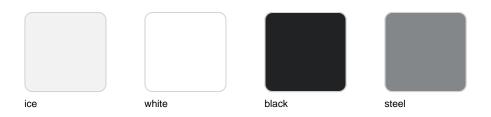

### **Finishes**

#### finishes

#### BASIC Ref. 47012A

Matt Polyethylene

LACQUERED Ref. 47012F

Lacquered Polyethylene