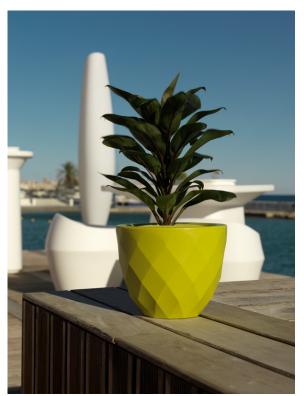

### **Ambients**

Products / Planters / Vases Nano Planter ø18x15

# Vases nano planter ø18x15

by JM Ferrero

VASES Collection, is made up of <u>flowerpots</u>, <u>furniture</u> and <u>lighting</u> designed by the <u>Valencian designer JM Ferrero</u>. It's shapes were inspired by diamond cutting, producing pieces of clear-cut shapes and great style, creating a big visual impact.

### **Ambients**

Products / Planters / Vases Nano Planter ø14x28