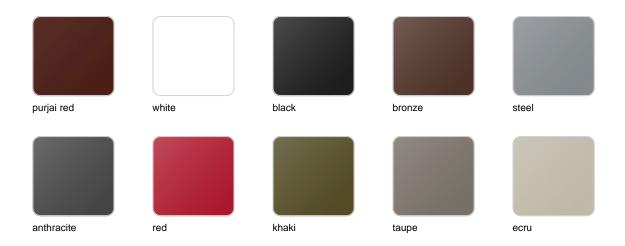

### **Finishes**

#### finishes

#### BASIC Ref. 47130A

Matt Polyethylene

SELF-WATERING Ref. 47130R

Self-watering system included in all planters except those with basic finish

#### LACQUERED Ref. 47130F

Lacquered Polyethylene

| 1:           | htin |        |
|--------------|------|--------|
| $\mathbf{H}$ | ntin | $\sim$ |
| 11( )        |      | IL J   |
|              |      | 9      |