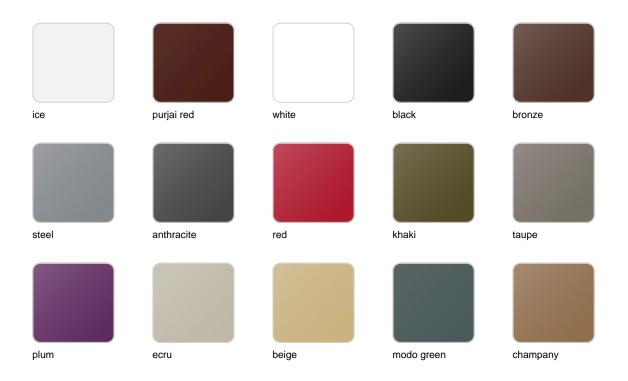

Ref. 47012W



White internally lit unit with LED technology. Available only in matte ice white finish.

### **Ambients**















Products / Planters / Vases Nano Planter ø18x15

# Vases nano planter ø18x15

by JM Ferrero

VASES Collection, is made up of <u>flowerpots</u>, <u>furniture</u> and <u>lighting</u> designed by the <u>Valencian designer JM Ferrero</u>. It's shapes were inspired by diamond cutting, producing pieces of clear-cut shapes and great style, creating a big visual impact.



### Info

#### Description

Pot made of polyethylene resin by rotational moulding. 100% Recyclable. Item suitable for indoor and outdoor use. Available in different finishes.

Weight: 0.4 Kg



### **Finishes**

#### finishes

#### BASIC Ref. 47018A



Matt Polyethylene

LACQUERED Ref. 47018F



Lacquered Polyethylene

### lighting

WHITE LED Ref. 47018W



White internally lit unit with LED technology. Available only in matte ice white finish.

### **Ambients**















Products / Planters / Vases Nano Planter ø14x28

# Vases nano planter ø14x28

by JM Ferrero

VASES Collection, is made up of <u>flowerpots</u>, <u>furniture</u> and <u>lighting</u> designed by the <u>Valencian designer JM Ferrero</u>. It's shapes were inspired by diamond cutting, producing pieces of clear-cut shapes and great style, creating a big visual impact.



### Info

#### Description

Pot made of polyethylene resin by rotational moulding. 100% Recyclable. Item suitable for indoor and outdoor use. Available in different finishes.

Weight: 0.5 Kg



### **Finishes**

#### finishes

#### BASIC Ref. 47