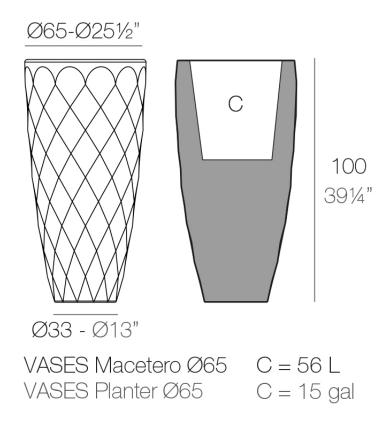

## Vases planter ø65x100

by JM Ferrero

VASES Collection, is made up of <u>flowerpots</u>, <u>furniture</u> and <u>lighting</u> designed by the <u>Valencian designer JM Ferrero</u>. It's shapes were inspired by diamond cutting, producing pieces of clear-cut shapes and great style, creating a big visual impact.

#### Description

Pot made of polyethylene resin by rotational moulding.100% Recyclable. Item suitable for indoor and outdoor use. Available in different finishes.

Weight: 12.5 Kg