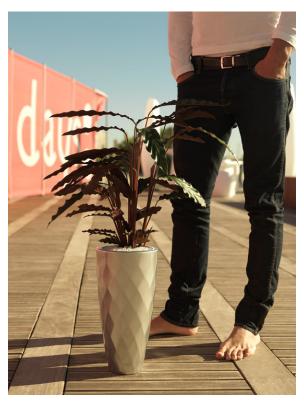

## Vases planter ø55x45

by JM Ferrero

VASES Collection, is made up of <u>flowerpots</u>, <u>furniture</u> and <u>lighting</u> designed by the <u>Valencian designer JM Ferrero</u>. It's shapes were inspired by diamond cutting, producing pieces of clear-cut shapes and great style, creating a big visual impact.

#### Description

Pot made of polyethylene resin by rotational moulding. 100% Recyclable. Item suitable for indoor and outdoor use. Available in different finishes.

Weight: 6 Kg