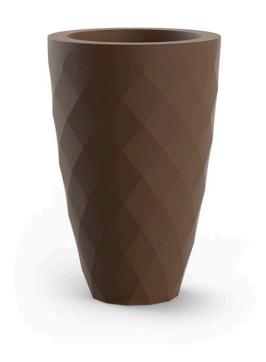

## Vases planter ø65x100

by JM Ferrero

VASES Collection, is made up of <u>flowerpots</u>, <u>furniture</u> and <u>lighting</u> designed by the <u>Valencian designer JM Ferrero</u>. It's shapes were inspired by diamond cutting, producing pieces of clear-cut shapes and great style, creating a big visual impact.

#### Description

Pot made of polyethylene resin by rotational moulding.100% Recyclable. Item suitable for indoor and outdoor use. Available in different finishes.

Weight: 12.5 Kg