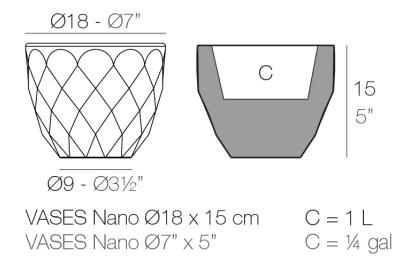

# Vases nano planter ø18x15

by JM Ferrero

VASES Collection, is made up of <u>flowerpots</u>, <u>furniture</u> and <u>lighting</u> designed by the <u>Valencian designer JM Ferrero</u>. It's shapes were inspired by diamond cutting, producing pieces of clear-cut shapes and great style, creating a big visual impact.

### Info

#### Description

Pot made of polyethylene resin by rotational moulding. 100% Recyclable. Item suitable for indoor and outdoor use. Available in different finishes.

Weight: 0.4 Kg