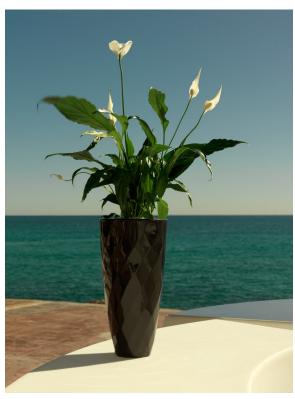

ter ø14x12

# Vases nano planter ø14x12

by JM Ferrero

VASES Collection, is made up of <u>flowerpots</u>, <u>furniture</u> and <u>lighting</u> designed by the <u>Valencian designer JM Ferrero</u>. It's shapes were inspired by diamond cutting, producing pieces of clear-cut shapes and great style, creating a big visual impact.



#### Info

#### Description

Pot made of polyethylene resin by rotational moulding. 100% Recyclable. Item suitable for indoor and outdoor use. Available in different finishes.

Weight: 0.2 Kg



### **Finishes**

#### finishes

#### BASIC Ref. 47012A



Matt Polyethylene

LACQUERED Ref. 47012F



Lacquered Polyethylene

### lighting

WHITE LED Ref. 47012W



White internally lit unit with LED technology. Available only in matte ice white finish.

### **Ambients**















Products / Planters / Vases Nano Planter ø18x15

# Vases nano planter ø18x15

by JM Ferrero

VASES Collection, is made up of <u>flowerpots</u>, <u>furniture</u> and <u>lighting</u> designed by the <u>Valencian designer JM Ferrero</u>. It's shapes were inspired by diamond cutting, producing pieces of clear-cut shapes and great style, creating a big visual impact.



### Info

#### Description

Pot made of polyethylene resin by rotational moulding. 100% Recyclable. Item suitable for indoor and outdoor use. Available in different finishes.

Weight: 0.4 Kg



### **Finishes**

#### finishes

#### BASIC Ref. 47018A



Matt Polyethylene

LACQUERED Ref. 47018F



Lacquered Polyethylene

### lighting

WHITE LED Ref. 47018W



White internally lit unit with LED technology. Available o