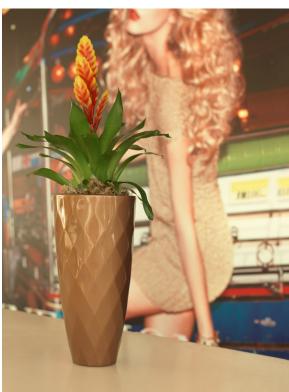

# Vases nano planter ø14x12

by JM Ferrero

VASES Collection, is made up of <u>flowerpots</u>, <u>furniture</u> and <u>lighting</u> designed by the <u>Valencian designer JM Ferrero</u>. It's shapes were inspired by diamond cutting, producing pieces of clear-cut shapes and great style, creating a big visual impact.