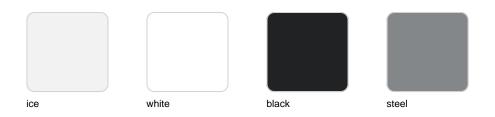

### **Finishes**

#### finishes

#### BASIC Ref. 47012A

Matt Polyethylene

LACQUERED Ref. 47012F

Lacquered Polyethylene