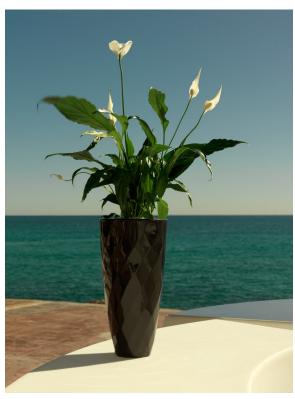

nter ø18x36

# Vases nano planter ø18x36

by JM Ferrero

VASES Collection, is made up of <u>flowerpots</u>, <u>furniture</u> and <u>lighting</u> designed by the <u>Valencian designer JM Ferrero</u>. It's shapes were inspired by diamond cutting, producing pieces of clear-cut shapes and great style, creating a big visual impact.



### Info

#### Description

Pot made of polyethylene resin by rotational moulding. 100% Recyclable. Item suitable for indoor and outdoor use. Available in different finishes.

Weight: 0.9 Kg



### **Finishes**

#### finishes

#### BASIC Ref. 47036A



Matt Polyethylene

LACQUERED Ref. 47036F



Lacquered Polyethylene

### lighting

WHITE LED Ref. 47036W



White internally lit unit with LED technology. Available only in matte ice white finish.

### **Ambients**















Products / Planters / Vases Nano Planter 14x33x12

## Vases nano planter 14x33x12

by JM Ferrero

VASES Collection, is made up of <u>flowerpots</u>, <u>furniture</u> and <u>lighting</u> designed by the <u>Valencian designer JM Ferrero</u>. It's shapes were inspired by diamond cutting, producing pieces of clear-cut shapes and great style, creating a big visual impact.



### Info

#### Description

Pot made of polyethylene resin by rotational moulding. 100% Recyclable. Item suitable for indoor and outdoor use. Available in different finishes.

Weight: 0.7 Kg



### **Finishes**

#### finishes

#### BASIC Ref. 47033A



Matt Polyethylene

LACQUERED Ref. 47033F



Lacquered Polyethylene

### lighting

WHITE LED Ref. 47033W



White internally lit unit with LED technology. Availa