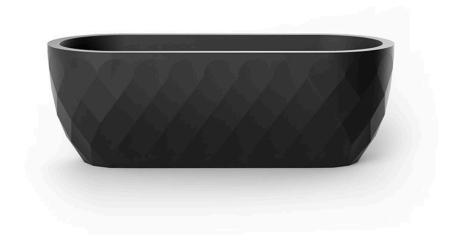

# Vases planter 130x55x45

by JM Ferrero

VASES Collection, is made up of <u>flowerpots</u>, <u>furniture</u> and <u>lighting</u> designed by the <u>Valencian designer JM Ferrero</u>. It's shapes were inspired by diamond cutting, producing pieces of clear-cut shapes and great style, creating a big visual impact.

### Description

Pot made of polyethylene resin by rotational moulding.100% Recyclable. Item suitable for indoor and outdoor use. Available in different finishes.

Weight: 15.02 Kg