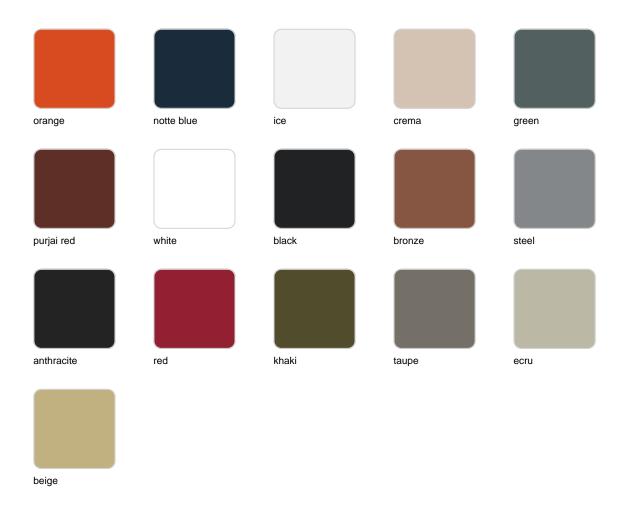

### **Finishes**

#### finishes

#### BASIC Ref. 47130A

Matt Polyethylene

SELF-WATERING Ref. 47130R

Self-watering system included in all planters except those with basic finish

#### LACQUERED Ref. 47130F

Lacquered Polyethylene

| 1:           | htin |        |
|--------------|------|--------|
| $\mathbf{H}$ | ntin | $\sim$ |
| 11( )        |      | IL J   |
|              |      | 9      |