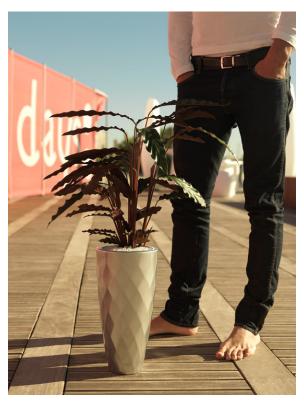

## Vases nano planter 14x33x12

by JM Ferrero

VASES Collection, is made up of <u>flowerpots</u>, <u>furniture</u> and <u>lighting</u> designed by the <u>Valencian designer JM Ferrero</u>. It's shapes were inspired by diamond cutting, producing pieces of clear-cut shapes and great style, creating a big visual impact.