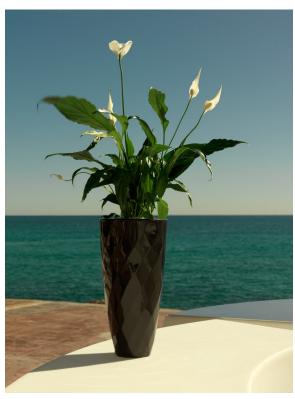

Products / Planters / Vases Planter 130x55x45

# Vases planter 130x55x45

by JM Ferrero

VASES Collection, is made up of <u>flowerpots</u>, <u>furniture</u> and <u>lighting</u> designed by the <u>Valencian designer JM Ferrero</u>. It's shapes were inspired by diamond cutting, producing pieces of clear-cut shapes and great style, creating a big visual impact.

### **Ambients**

Products / Planters / Vases Nano Planter ø18x15