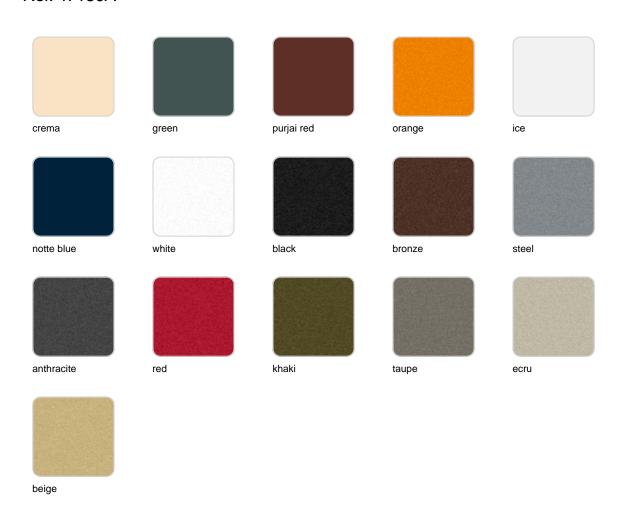

### **Finishes**

#### finishes

#### BASIC Ref. 47130A

Matt Polyethylene

SELF-WATERING Ref. 47130R

Self-watering system included in all planters except those with basic finish

#### LACQUERED Ref. 47130F

Lacquered Polyethylene

| 1:           | htin |        |
|--------------|------|--------|
| $\mathbf{H}$ | ntin | $\sim$ |
| 11( )        |      | IL J   |
|              |      | 9      |