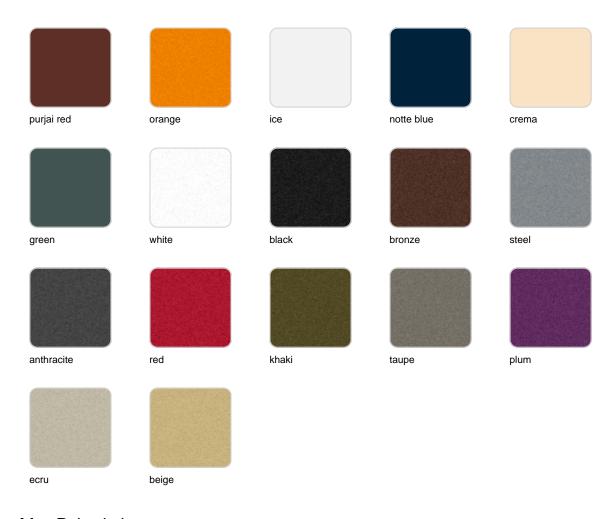

### **Finishes**

#### finishes

#### BASIC Ref. 47065A

Matt Polyethylene

SELF-WATERING Ref. 47065R

Self-watering system included in all planters except those with basic finish

#### LACQUERED Ref. 47065F

Lacquered Polyethylene

#### lighting

WHITE LED Ref. 47065W

White internally lit unit with LED technology. Available only in matte ice white finish.

RGBW LED Ref. 47065L

Unit with internal lighting with RGBW LED technology and remote control unit for switching colors. Available only in matte ice white finish. Remote control included.