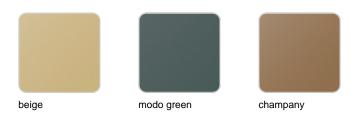

### **Finishes**

#### finishes

#### BASIC Ref. 47130A

Matt Polyethylene

SELF-WATERING Ref. 47130R

Self-watering system included in all planters except those with basic finish

#### LACQUERED Ref. 47130F

Lacquered Polyethylene

| 1:           | htin |        |
|--------------|------|--------|
| $\mathbf{H}$ | ntin | $\sim$ |
| 11( )        |      | IL J   |
|              |      | 9      |