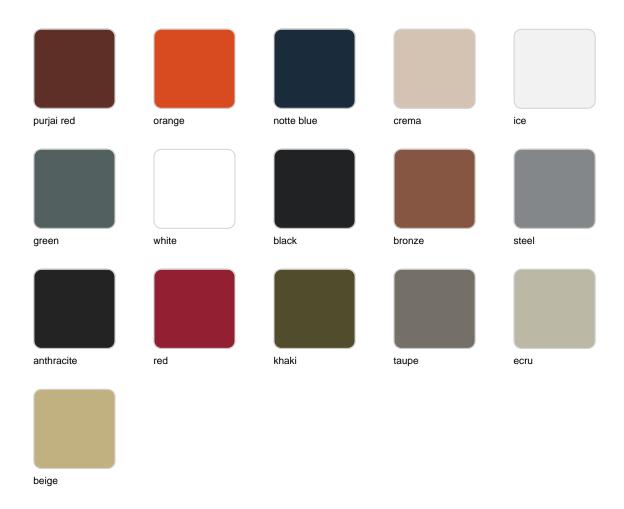

### **Finishes**

#### finishes

#### BASIC Ref. 47065A

Matt Polyethylene

SELF-WATERING Ref. 47065R

Self-watering system included in all planters except those with basic finish

#### LACQUERED Ref. 47065F

Lacquered Polyethylene