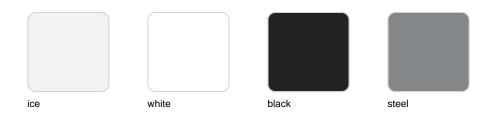

WHITE LED Ref. 47130W

White internally lit unit with LED technology. Available only in matte ice white finish.

RGBW LED Ref. 47130L

Unit with internal lighting with RGBW LED technology and remote control unit for switching colors. Available only in matte ice white finish. Remote control included.

RGBW LED DMX Ref. 47130D

Unit with internal lighting with RGBW LED technology and remote control unit for switching colors. Also controlLED by DMX-1024 (wireless), enabling communication between one or more products simultaneously via the DMX transmitter (not included). There are two options to choose from: Professional XLR DMX and Home WIFI DMX. (Remote control included). Optional battery

RGBW LED BATTERY Ref. 47130Y

Unit with internal lighting with battery-powered RGBW LED technology. Includes charger and remote control for switching colors and charger. Available only in matte ice white finish.

RGBW LED DMX BATTERY Ref. 47130DY

Unit with internal lighting with RGBW LED technology and remote control unit for switching colors. Also controlLED by DMX-1024 (wireless), enabling communication between one or more products simultaneously via the DMX transmitter (not included). There are two options to choose from: Professional XLR