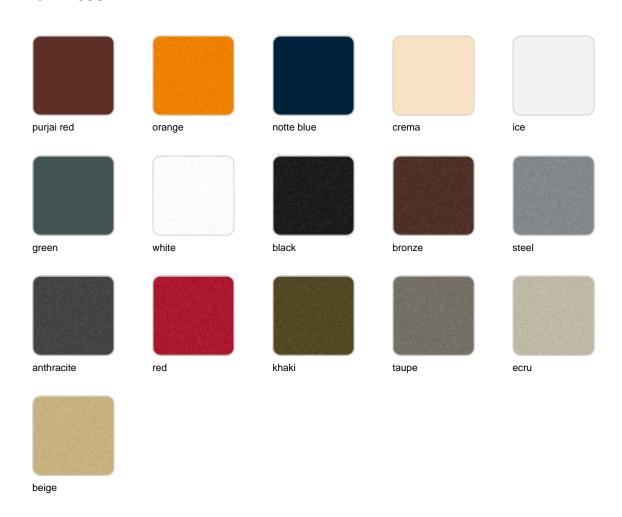

### **Finishes**

#### finishes

#### BASIC Ref. 47130A

Matt Polyethylene

SELF-WATERING Ref. 47130R

Self-watering system included in all planters except those with basic finish

#### LACQUERED Ref. 47130F

Lacquered Polyethylene

| 1:           | htin |        |
|--------------|------|--------|
| $\mathbf{H}$ | ntin | $\sim$ |
| 11( )        |      | IL J   |
|              |      | 9      |