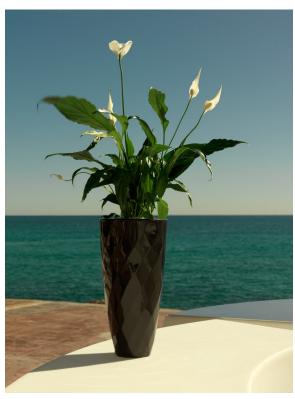

Products / Planters / Vases Planter 130x55x45

# Vases planter 130x55x45

by JM Ferrero

VASES Collection, is made up of <u>flowerpots</u>, <u>furniture</u> and <u>lighting</u> designed by the <u>Valencian designer JM Ferrero</u>. It's shapes were inspired by diamond cutting, producing pieces of clear-cut shapes and great style, creating a big visual impact.