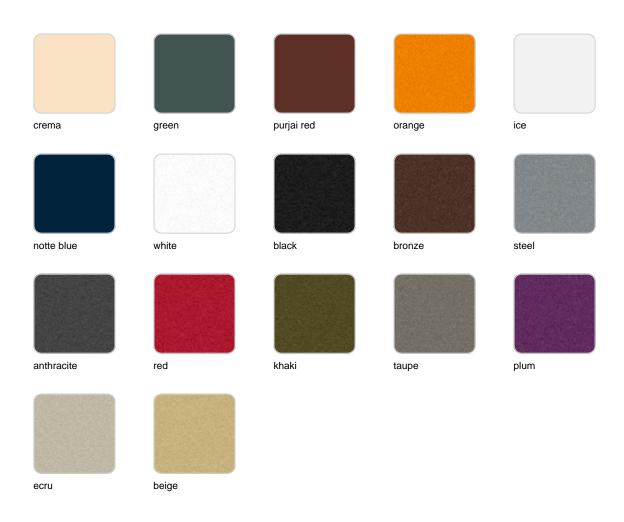

### **Finishes**

#### finishes

#### BASIC Ref. 47130A

Matt Polyethylene

SELF-WATERING Ref. 47130R

Self-watering system included in all planters except those with basic finish

#### LACQUERED Ref. 47130F

Lacquered Polyethylene

| 1:           | htin |        |
|--------------|------|--------|
| $\mathbf{H}$ | ntin | $\sim$ |
| 11( )        |      | IL J   |
|              |      | 9      |