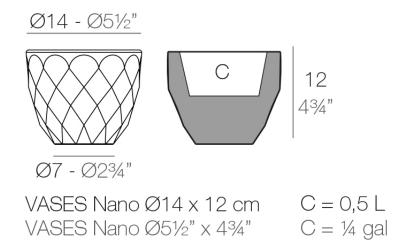

# Vases nano planter ø14x12

by JM Ferrero

VASES Collection, is made up of <u>flowerpots</u>, <u>furniture</u> and <u>lighting</u> designed by the <u>Valencian designer JM Ferrero</u>. It's shapes were inspired by diamond cutting, producing pieces of clear-cut shapes and great style, creating a big visual impact.

#### Description

Pot made of polyethylene resin by rotational moulding. 100% Recyclable. Item suitable for indoor and outdoor use. Available in different finishes.

Weight: 0.2 Kg