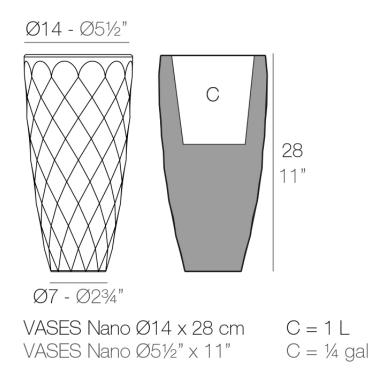

# Vases nano planter ø14x28

by JM Ferrero

VASES Collection, is made up of <u>flowerpots</u>, <u>furniture</u> and <u>lighting</u> designed by the <u>Valencian designer JM Ferrero</u>. It's shapes were inspired by diamond cutting, producing pieces of clear-cut shapes and great style, creating a big visual impact.

#### Description

Pot made of polyethylene resin by rotational moulding. 100% Recyclable. Item suitable for indoor and outdoor use. Available in different finishes.

Weight: 0.5 Kg