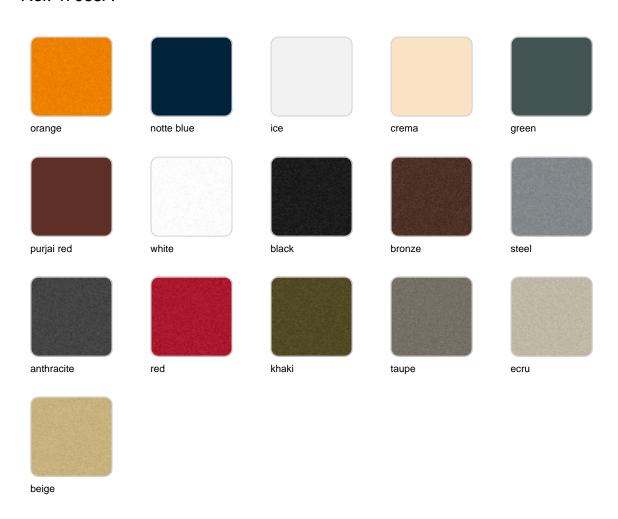

Lacquered Polyethylene

### lighting

WHITE LED Ref. 47028W



White internally lit unit with LED technology. Available only in matte ice white finish.

### **Ambients**















Products / Planters / Vases Planter ø65x100

## Vases planter ø65x100

by JM Ferrero

VASES Collection, is made up of <u>flowerpots</u>, <u>furniture</u> and <u>lighting</u> designed by the <u>Valencian designer JM Ferrero</u>. It's shapes were inspired by diamond cutting, producing pieces of clear-cut shapes and great style, creating a big visual impact.



#### Info

#### Description

Pot made of polyethylene resin by rotational moulding.100% Recyclable. Item suitable for indoor and outdoor use. Available in different finishes.

Weight: 12.5 Kg



### **Finishes**

#### finishes

#### BASIC Ref. 47065A



Matt Polyethylene

SELF-WATERING Ref. 47065R



Self-watering system included in all planters except those with basic finish

#### LACQUERED Ref. 47065F







Lacquered Polyethylene

#### lighting

WHITE LED Ref. 47065W



White internally lit unit with LED technology. Available only in matte ice white finish.

RGBW LED Ref. 47065L



Unit with internal lighting with RGBW LED technology and remote control unit for switching colors. Available only in matte ice white finish. Remote control included.

RGBW LED DMX Ref. 47065D





Unit with internal lighting with RGBW LED technology and remote control unit for switching colors. Also controlLED by DMX-1024 (wireless), enabling communication between one or more products simultaneously via the DMX transmitter (not included). There are two opt