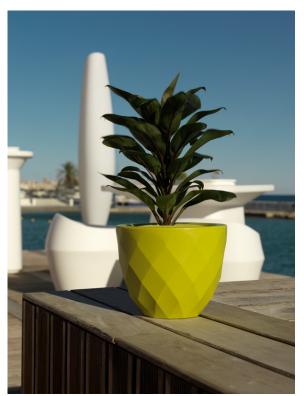

## Vases planter ø55x45

by JM Ferrero

VASES Collection, is made up of <u>flowerpots</u>, <u>furniture</u> and <u>lighting</u> designed by the <u>Valencian designer JM Ferrero</u>. It's shapes were inspired by diamond cutting, producing pieces of clear-cut shapes and great style, creating a big visual impact.