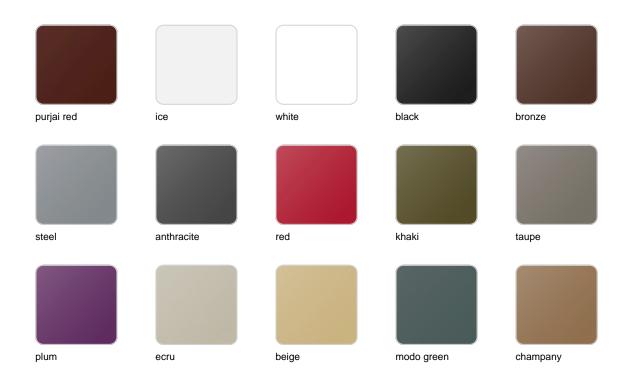

### **Finishes**

#### finishes

#### BASIC Ref. 47130A

Matt Polyethylene

SELF-WATERING Ref. 47130R

Self-watering system included in all planters except those with basic finish

#### LACQUERED Ref. 47130F

Lacquered Polyethylene

| 1:           | htin |        |
|--------------|------|--------|
| $\mathbf{H}$ | ntin | $\sim$ |
| 11( )        |      | IL J   |
|              |      | 9      |