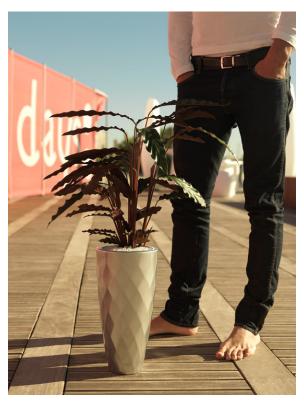

12

# Vases nano planter ø14x12

by JM Ferrero

VASES Collection, is made up of <u>flowerpots</u>, <u>furniture</u> and <u>lighting</u> designed by the <u>Valencian designer JM Ferrero</u>. It's shapes were inspired by diamond cutting, producing pieces of clear-cut shapes and great style, creating a big visual impact.



#### Info

#### Description

Pot made of polyethylene resin by rotational moulding. 100% Recyclable. Item suitable for indoor and outdoor use. Available in different finishes.

Weight: 0.2 Kg



### **Finishes**

#### finishes

#### BASIC Ref. 47012A



Matt Polyethylene

LACQUERED Ref. 47012F



Lacquered Polyethylene

### lighting

WHITE LED Ref. 47012W



White internally lit unit with LED technology. Available only in matte ice white finish.

### **Ambients**















Products / Planters / Vases Nano Planter ø18x15

# Vases nano planter ø18x15

by JM Ferrero

VASES Collection, is made up of <u>flowerpots</u>, <u>furniture</u> and <u>lighting</u> designed by the <u>Valencian designer JM Ferrero</u>. It's shapes were inspired by diamond cutting, producing pieces of clear-cut shapes and great style, creating a big visual impact.



### Info

#### Description

Pot made of polyethylene resin by rotational moulding. 100% Recyclable. Item suitable for indoor and outdoor use. Available in different finishes.

Weight: 0.4 Kg



### **Finishes**

#### finishes

#### BASIC Ref. 47018A



Matt Polyethylene

LACQUERED Ref. 47018F



Lacquered Polyethylene

### lighting

WHITE LED Ref. 47018W



White internally lit unit with LED technology. Available only in m