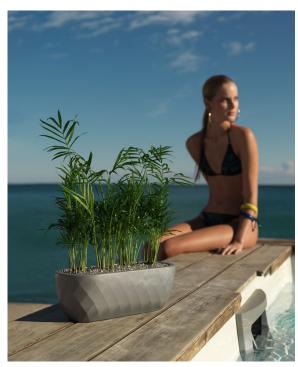

er ø18x15

# Vases nano planter ø18x15

by JM Ferrero

VASES Collection, is made up of <u>flowerpots</u>, <u>furniture</u> and <u>lighting</u> designed by the <u>Valencian designer JM Ferrero</u>. It's shapes were inspired by diamond cutting, producing pieces of clear-cut shapes and great style, creating a big visual impact.



### Info

#### Description

Pot made of polyethylene resin by rotational moulding. 100% Recyclable. Item suitable for indoor and outdoor use. Available in different finishes.

Weight: 0.4 Kg



### **Finishes**

#### finishes

#### BASIC Ref. 47018A



Matt Polyethylene

LACQUERED Ref. 47018F



Lacquered Polyethylene

### lighting

WHITE LED Ref. 47018W



White internally lit unit with LED technology. Available only in matte ice white finish.

### **Ambients**















Products / Planters / Vases Nano Planter ø14x28

# Vases nano planter ø14x28

by JM Ferrero

VASES Collection, is made up of <u>flowerpots</u>, <u>furniture</u> and <u>lighting</u> designed by the <u>Valencian designer JM Ferrero</u>. It's shapes were inspired by diamond cutting, producing pieces of clear-cut shapes and great style, creating a big visual impact.



### Info

#### Description

Pot made of polyethylene resin by rotational moulding. 100% Recyclable. Item suitable for indoor and outdoor use. Available in different finishes.

Weight: 0.5 Kg



### **Finishes**

#### finishes

#### BASIC Ref. 47028A



Matt Polyethylene

LACQUERED Ref. 47028F



Lacquered Polyethylene

### lighting

WHITE LED Ref. 47028W



White internally lit unit with LED technology. Available onl