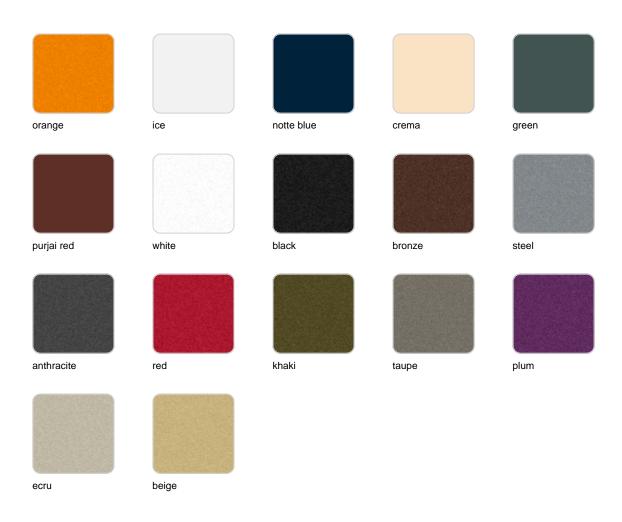

uered Polyethylene

### lighting

WHITE LED Ref. 47012W



White internally lit unit with LED technology. Available only in matte ice white finish.

### **Ambients**















Products / Planters / Vases Nano Planter ø18x15

# Vases nano planter ø18x15

by JM Ferrero

VASES Collection, is made up of <u>flowerpots</u>, <u>furniture</u> and <u>lighting</u> designed by the <u>Valencian designer JM Ferrero</u>. It's shapes were inspired by diamond cutting, producing pieces of clear-cut shapes and great style, creating a big visual impact.



### Info

#### Description

Pot made of polyethylene resin by rotational moulding. 100% Recyclable. Item suitable for indoor and outdoor use. Available in different finishes.

Weight: 0.4 Kg



### **Finishes**

#### finishes

#### BASIC Ref. 47018A



Matt Polyethylene

LACQUERED Ref. 47018F



Lacquered Polyethylene

### lighting

WHITE LED Ref. 47018W



White internally lit unit with LED technology. Available only in matte ice white finish.

### **Ambients**















Products / Planters / Vases Nano Planter ø14x28

# Vases nano planter ø14x28

by JM Ferrero

VASES Collection, is made up of <u>flowerpots</u>, <u>furniture</u> and <u>lighting</u> designed by the <u>Valencian designer JM Ferrero</u>. It's shapes were inspired by diamond cutting, producing pieces of clear-cut shapes and great style, creating a big visual impact.



### Info

#### Description

Pot made of polyethylene resin by rotational moulding. 100% Recyclable. Item suitable for indoor and outdoor use. Available in different finishes.

Weight: 0.5 Kg



### **F