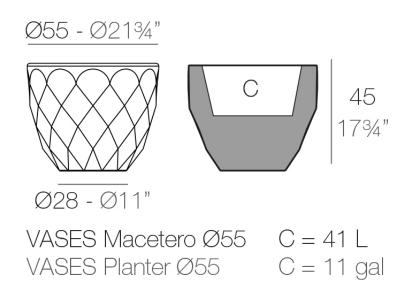

## Vases planter ø55x45

by JM Ferrero

VASES Collection, is made up of <u>flowerpots</u>, <u>furniture</u> and <u>lighting</u> designed by the <u>Valencian designer JM Ferrero</u>. It's shapes were inspired by diamond cutting, producing pieces of clear-cut shapes and great style, creating a big visual impact.

#### Description

Pot made of polyethylene resin by rotational moulding. 100% Recyclable. Item suitable for indoor and outdoor use. Available in different finishes.

Weight: 6 Kg