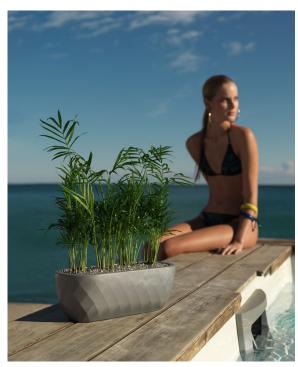

r ø14x12

# Vases nano planter ø14x12

by JM Ferrero

VASES Collection, is made up of <u>flowerpots</u>, <u>furniture</u> and <u>lighting</u> designed by the <u>Valencian designer JM Ferrero</u>. It's shapes were inspired by diamond cutting, producing pieces of clear-cut shapes and great style, creating a big visual impact.



#### Info

#### Description

Pot made of polyethylene resin by rotational moulding. 100% Recyclable. Item suitable for indoor and outdoor use. Available in different finishes.

Weight: 0.2 Kg



### **Finishes**

#### finishes

#### BASIC Ref. 47012A



Matt Polyethylene

LACQUERED Ref. 47012F



Lacquered Polyethylene

### lighting

WHITE LED Ref. 47012W



White internally lit unit with LED technology. Available only in matte ice white finish.

### **Ambients**















Products / Planters / Vases Nano Planter ø18x15

# Vases nano planter ø18x15

by JM Ferrero

VASES Collection, is made up of <u>flowerpots</u>, <u>furniture</u> and <u>lighting</u> designed by the <u>Valencian designer JM Ferrero</u>. It's shapes were inspired by diamond cutting, producing pieces of clear-cut shapes and great style, creating a big visual impact.



### Info

#### Description

Pot made of polyethylene resin by rotational moulding. 100% Recyclable. Item suitable for indoor and outdoor use. Available in different finishes.

Weight: 0.4 Kg



### **Finishes**

#### finishes

#### BASIC Ref. 47018A



Matt Polyethylene

LACQUERED Ref. 47018F



Lacquered Polyethylene

### lighting

WHITE LED Ref. 47018W



White internally lit unit with LED technology. Available onl