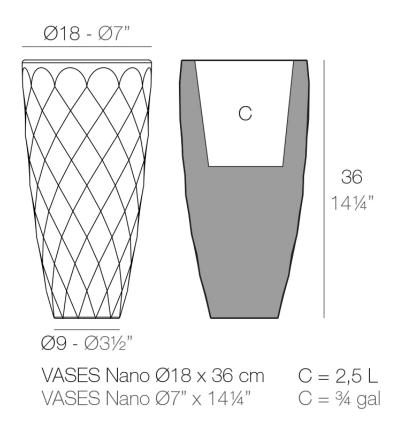

# Vases nano planter ø18x36

by JM Ferrero

VASES Collection, is made up of <u>flowerpots</u>, <u>furniture</u> and <u>lighting</u> designed by the <u>Valencian designer JM Ferrero</u>. It's shapes were inspired by diamond cutting, producing pieces of clear-cut shapes and great style, creating a big visual impact.

#### Description

Pot made of polyethylene resin by rotational moulding. 100% Recyclable. Item suitable for indoor and outdoor use. Available in different finishes.

Weight: 0.9 Kg