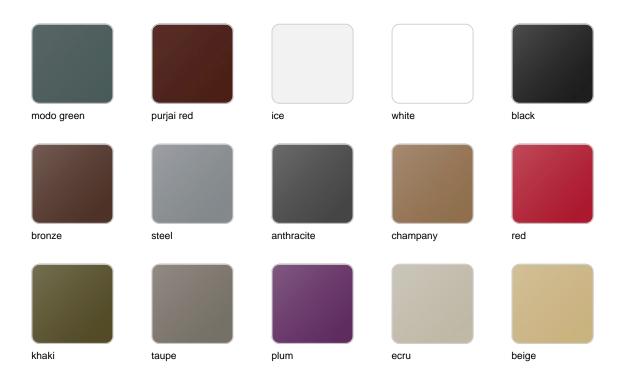

### **Finishes**

#### finishes

#### BASIC Ref. 47065A

Matt Polyethylene

SELF-WATERING Ref. 47065R

Self-watering system included in all planters except those with basic finish

#### LACQUERED Ref. 47065F

Lacquered Polyethylene