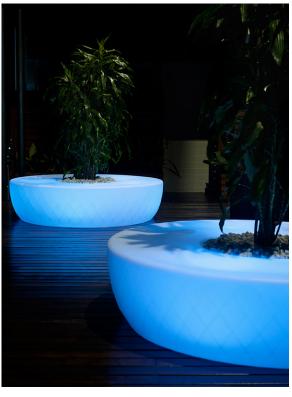

#### LACQUERED Ref. 47178F

Lacquered Polyethylene

|     | htina | ¥ |
|-----|-------|---|
| IIU | hting | 1 |
| 3   |       | 7 |

WHITE LED Ref. 47178W

White internally lit unit with LED technology. Available only in matte ice white finish.

RGBW LED Ref. 47178L

Unit with internal lighting with RGBW LED technology and remote control unit for switching colors. Available only in matte ice white finish. Remote control included.

RGBW LED DMX Ref. 47178D

### **Ambients**