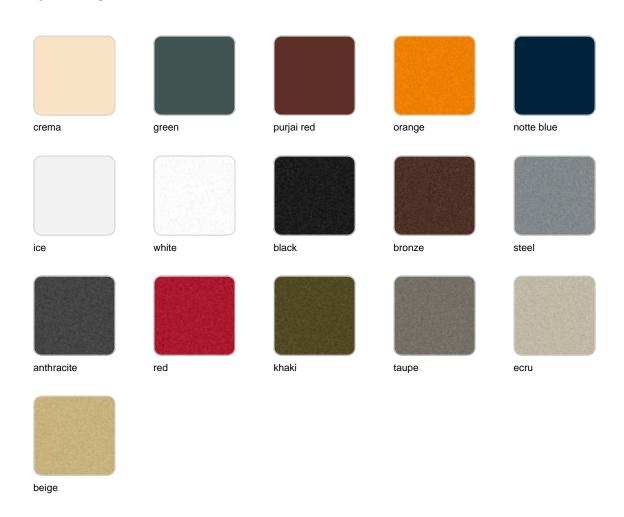

Benches / Vases Island

## Vases island

by JM Ferrero

VASES Collection, is made up of <u>flowerpots</u>, <u>furniture</u> and <u>lighting</u> designed by the <u>Valencian designer JM Ferrero</u>. It's shapes were inspired by diamond cutting, producing pieces of clear-cut shapes and great style, creating a big visual impact.





#### Info

#### Description

Pot made of polyethylene resin by rotational moulding. 100% Recyclable. Item suitable for indoor and outdoor use. Available in different finishes.

Weight: 60 Kg



VASES Isla. Grosor Acolchado Isla: 4 cm.
VASES Island. Thick Cushion: 4 cm / 1 ½"

 $C = \emptyset 69 \times 39 \text{ cm}$  $C = \emptyset 27 \frac{1}{4} \times 15 \frac{1}{4} = 0$ 

### **Accessories**

• Fabric

### **Finishes**

#### finishes

#### BASIC Ref. 47178A



Matt Polyethylene

SELF-WATERING Ref. 47178R



Self-watering system included in all planters except those with basic finish

#### LACQUERED Ref. 47178F







Lacquered Polyethylene

|     | htina | ¥ |
|-----|-------|---|
| IIU | hting | 1 |
| 3   |       | 7 |

WHITE LED Ref. 47178W



White internally lit unit with LED technology. Available only in matte ice white finish.

RGBW LED Ref. 47178L



Unit with internal lighting with RGBW LED technology and remote control unit for switching colors. Available only in matte ice white finish. Remote control included.

RGBW LED DMX Ref. 47178D





Unit with internal lighting with RGBW LED technology and remote control unit for switching colors. Also controlLED by DMX-1024 (wireless), enabling communication between one or more products simult