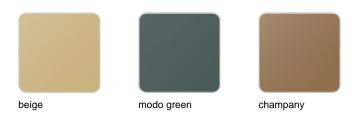

### **Finishes**

#### finishes

#### BASIC Ref. 47178A

Matt Polyethylene

SELF-WATERING Ref. 47178R

Self-watering system included in all planters except those with basic finish

#### LACQUERED Ref. 47178F

Lacquered Polyethylene

|     | htina | ¥ |
|-----|-------|---|
| IIU | hting | 1 |
| 3   |       | 7 |

WHITE LED Ref. 47178W

White internally lit unit with LED technology. Available only in matte ice white finish.