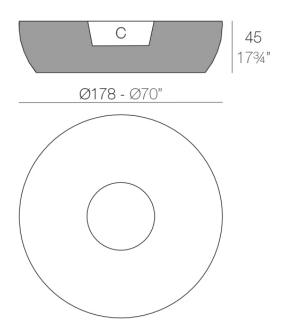

 $C = \emptyset 69 \times 39 \text{ cm}$  $C = \emptyset 27 \frac{1}{4} \times 15 \frac{1}{4} = 0$ 