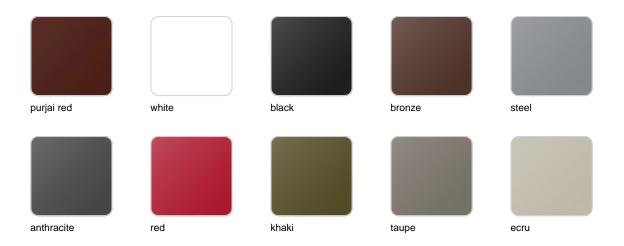

### **Finishes**

#### finishes

#### BASIC Ref. 47178A

Matt Polyethylene

SELF-WATERING Ref. 47178R

Self-watering system included in all planters except those with basic finish

#### LACQUERED Ref. 47178F

Lacquered Polyethylene

|     | htina | ¥ |
|-----|-------|---|
| IIU | hting | 1 |
| 3   |       | 7 |

WHITE LED Ref. 47178W

White internally lit unit with LED technology. Available only in matte ice white finish.