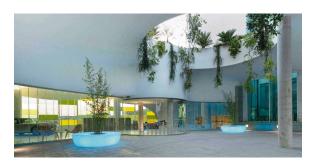

ultaneously via the DMX transmitter (not included). There are two options to choose from: Professional XLR DMX and Home WIFI DMX. (Remote control included). Optional battery

RGBW LED BATTERY Ref. 47178Y



Unit with internal lighting with battery-powered RGBW LED technology. Includes charger and remote control for switching colors and charger. Available only in matte ice white finish.

RGBW LED DMX BATTERY Ref. 47178DY



Unit with internal lighting with RGBW LED technology and remote control unit for switching colors. Also controlLED by DMX-1024 (wireless), enabling communication between one or more products simultaneously via the DMX transmitter (not included). There are two options to choose from: Professional XLR



DMX and Home WIFI DMX. (Remote control included).

### **Ambients**