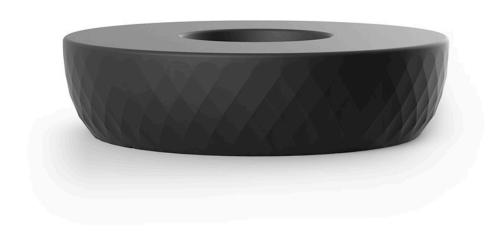

## Vases island

by JM Ferrero

VASES Collection, is made up of <u>flowerpots</u>, <u>furniture</u> and <u>lighting</u> designed by the <u>Valencian designer JM Ferrero</u>. It's shapes were inspired by diamond cutting, producing pieces of clear-cut shapes and great style, creating a big visual impact.

#### Description

Pot made of polyethylene resin by rotational moulding. 100% Recyclable. Item suitable for indoor and outdoor use. Available in different finishes.

Weight: 60 Kg

VASES Isla. Grosor Acolchado Isla: 4 cm.
VASES Island. Thick Cushion: 4 cm / 1 ½"