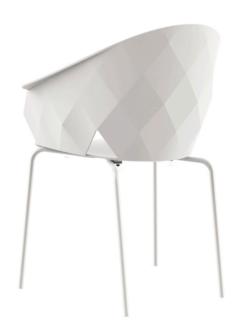

## Vases armchair

by JM Ferrero

VASES Collection, is made up of <u>flowerpots</u>, <u>furniture</u> and <u>lighting</u> designed by the <u>Valencian designer JM Ferrero</u>. It's shapes were inspired by diamond cutting, producing pieces of clear-cut shapes and great style, creating a big visual impact.

#### Description

Injected polypropylene with fiber glass. The legs are made in powder coated stailess steel in a colour to match the seat.

Weight: 6.2 Kg