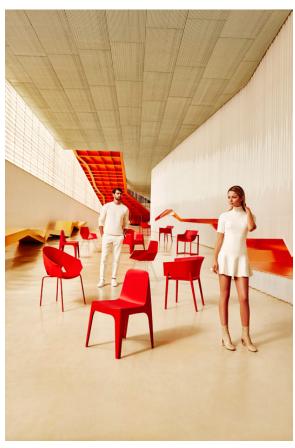

Products / Chairs / Vases Armchair

## Vases armchair

by JM Ferrero

VASES Collection, is made up of <u>flowerpots</u>, <u>furniture</u> and <u>lighting</u> designed by the <u>Valencian designer JM Ferrero</u>. It's shapes were inspired by diamond cutting, producing pieces of clear-cut shapes and great style, creating a big visual impact.



### Info

#### Description

Injected polypropylene with fiber glass. The legs are made in powder coated stailess steel in a colour to match the seat.

Weight: 6.2 Kg



### **Finishes**

#### finishes

#### BASIC PP Ref. 47070











Available in various colors

# LACQUERED COLOR INJECTION PP Ref. 47070F









\_

### **Ambients**