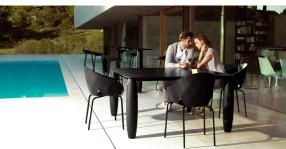

## Vases armchair

by JM Ferrero

VASES Collection, is made up of <u>flowerpots</u>, <u>furniture</u> and <u>lighting</u> designed by the <u>Valencian designer JM Ferrero</u>. It's shapes were inspired by diamond cutting, producing pieces of clear-cut shapes and great style, creating a big visual impact.