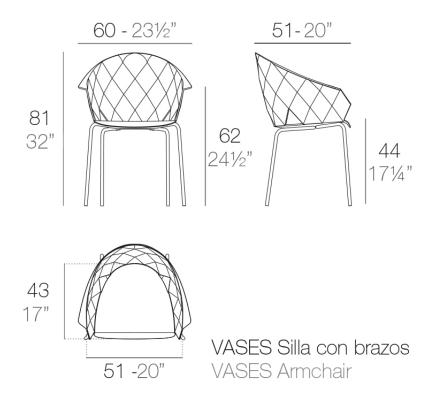

#### Description

Injected polypropylene with fiber glass. The legs are made in powder coated stailess steel in a colour to match the seat.

Weight: 6.2 Kg