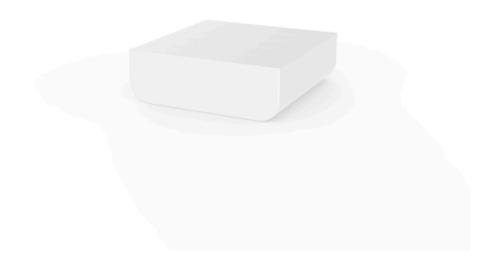

## Description

Made of polyethylene resin by rotational moulding. 100% Recyclable. Item suitable for indoor and outdoor use. Available in different finishes.

Weight: 13.65 Kg

| <u>82 - 32¼''</u>              | 82 - 32¼'' |
|--------------------------------|------------|
| 28 11"                         |            |
| ULM Mesa Baja<br>ULM Low Table |            |