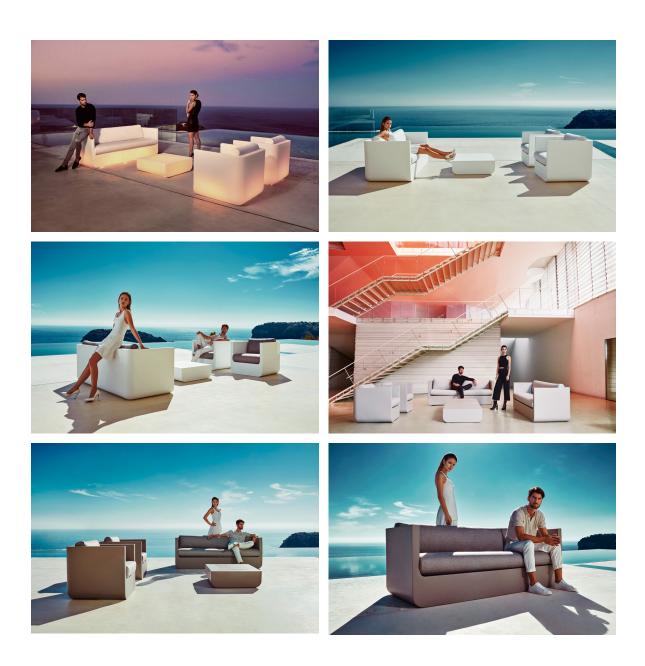

# Ulm coffee table

## by Ramón Esteve

Ulm <u>furniture collection</u>, designed by <u>Ramón Esteve</u> for <u>Vondom</u>, is fashioned as the new norm with an **inherit universal and logical appeal**. A functional seating collection that strikes a perfect balance between design, technology, and ergonomics based on basic cube, prism, and spherical shapes.

# **Ambients**