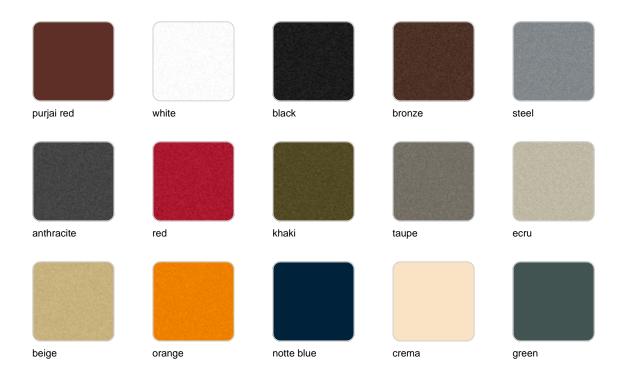

# Ulm coffee table

## by Ramón Esteve

Ulm <u>furniture collection</u>, designed by <u>Ramón Esteve</u> for <u>Vondom</u>, is fashioned as the new norm with an **inherit universal and logical appeal**. A functional seating collection that strikes a perfect balance between design, technology, and ergonomics based on basic cube, prism, and spherical shapes.



## Info

## Description

Made of polyethylene resin by rotational moulding. 100% Recyclable. Item suitable for indoor and outdoor use. Available in different finishes.

Weight: 13.65 Kg

| <u>82 - 32¼''</u>              | 82 - 32¼'' |
|--------------------------------|------------|
| 28 11"                         |            |
| ULM Mesa Baja<br>ULM Low Table |            |

# **Finishes**

### finishes

### BASIC Ref. 54132



### Matt Polyethylene

### LACQUERED Ref. 54132F





Lacquered Polyethylene

## lighting

WHITE LED Ref. 54132W



White internally lit unit with LED technology. Available only in matte ice white finish.

RGBW LED Ref. 54132L



Unit with internal lighting with RGBW LED technology and remote control unit for switching colors. Available only in matte ice white finish. Remote control included. RGBW LED DMX





Unit with internal lighting with RGBW LED technology and remote control unit for switching colors. Also controlLED by DMX-1024 (wireless), enabling communication between one or more products simultaneously via the DMX transmitter (not included). There are two options to choose from: Professional XLR DMX and Home WIFI DMX. (Remote control included). Optional battery

### RGBW LED BA