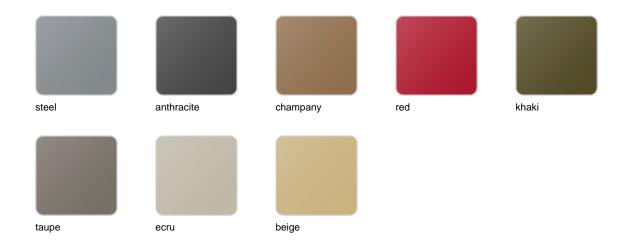

urniture collection</u>, designed by <u>Ramón Esteve</u> for <u>Vondom</u>, is fashioned as the new norm with an **inherit universal and logical appeal**. A functional seating collection that strikes a perfect balance between design, technology, and ergonomics based on basic cube, prism, and spherical shapes.



## Info

## Description

Made of polyethylene resin by rotational moulding. 100% Recyclable. Item suitable for indoor and outdoor use. Available in different finishes.

Weight: 13.65 Kg

| <u>82 - 32¼''</u>              | 82 - 32¼'' |
|--------------------------------|------------|
| 28 11"                         |            |
| ULM Mesa Baja<br>ULM Low Table |            |

# **Finishes**

### finishes

### BASIC Ref. 54132



### Matt Polyethylene

### LACQUERED Ref. 54132F





Lacquered Polyethylene

## lighting

WHITE LED Ref. 54132W



White internally lit unit with LED technology. Available only in matte ice white finish.

RGBW LED Ref. 54132L



Unit with internal lighting with RGBW LED technology and remote control unit for switching colors. Available only in matte ice white finish. Remote control included. RGBW LED DMX





Unit with internal lighting with RGBW LED technology and remote control unit for switching colors. Also controlLED by DMX-1024 (wireless), enabling communication between one or more products simultaneously via the DMX transmitter (not included). There are two options to choose from: Professional XLR DMX and Home WIFI DMX. (Remote control included). Optional battery

### RGBW LED BATTERY Ref. 54132Y



Unit with internal lighting with