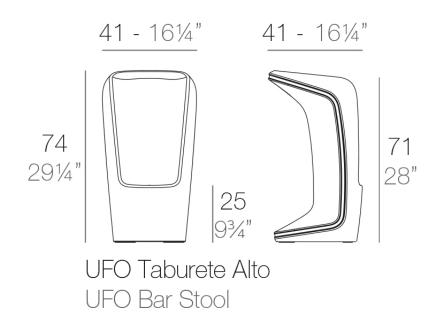

### Description

Made of polyethylene resin by rotational moulding. 100% Recyclable. Item suitable for indoor and outdoor use. Available in different finishes.

Weight: 6 Kg