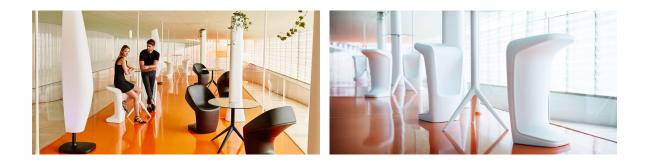

Unit with internal lighting with RGBW LED technology and remote control unit for switching colors. Available only in matte ice white finish. Remote control included.



### RGBW LED BATTERY Ref. 63005Y



Unit with internal lighting with battery-powered RGBW LED technology. Includes charger and remote control for switching colors and charger. Available only in matte ice white finish.

### RGBW LED DMX BATTERY Ref. 63005DY



Unit with internal lighting with RGBW LED technology and remote control unit for switching colors. Also controlLED by DMX-1024 (wireless), enabling communication between one or more products simultaneously via the DMX transmitter (not included). There are two options to choose from: Professional XLR DMX and Home WIFI DMX. (Remote control included).



## Ambients