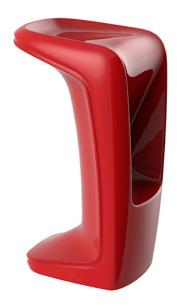

## Ufo bar stool by Ora Ïto

The UFO design furniture collection, designed by <u>Ora Ïto</u> for <u>Vondom</u>, results from "genetic mutation experiments" between the iconic languages of pagodas and UFOs. It is characterised by the **opposition of negative and positive shapes**.