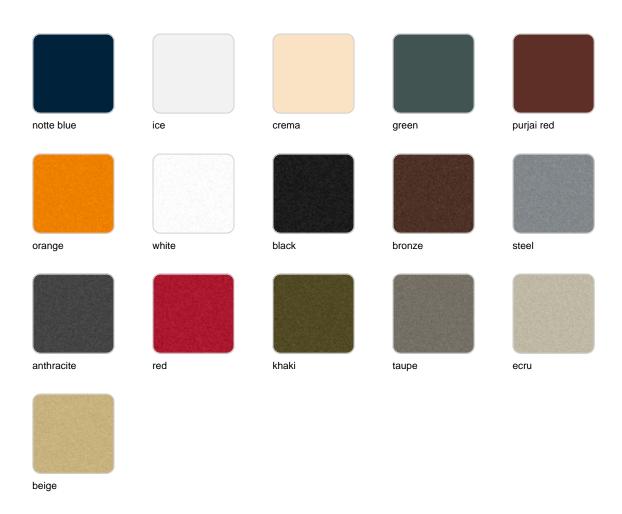

#### **Finishes**

#### finishes

#### BASIC Ref. 63002

Matt Polyethylene

LACQUERED Ref. 63002F

Lacquered Polyethylene