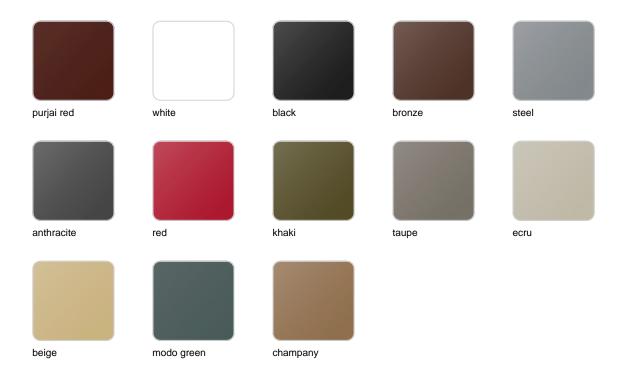

#### **Finishes**

#### finishes

#### BASIC Ref. 63002

Matt Polyethylene

LACQUERED Ref. 63002F

Lacquered Polyethylene