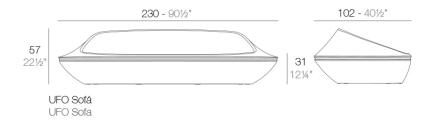

Products / Sofas / Ufo Sofa

## Ufo sofa

by Ora Ïto

The UFO design furniture collection, designed by <u>Ora ito</u> for <u>Vondom</u>, results from "genetic mutation experiments" between the iconic languages of pagodas and UFOs. It is characterised by the **opposition of negative and positive shapes**.



#### Info

#### Description

Made of polyethylene resin by rotational moulding. 100% Recyclable. Item suitable for indoor and outdoor use. Available in different finishes.

Weight: 35 Kg



### **Accessories**

• Fabric

#### **Finishes**

#### finishes

#### BASIC Ref. 63002



Matt Polyethylene

LACQUERED Ref. 63002F



Lacquered Polyethylene

#### lighting

WHITE LED Ref. 63002W



White internally lit unit with LED technology. Available only in matte ice white finish.

RGBW LED Ref. 63002L





Unit with internal lighting with RGBW LED technology and remote control unit for switching colors. Available only in matte ice white finish. Remote control included.

RGBW LED DMX Ref. 63002D



Unit with internal lighting with RGBW LED technology and remote control unit for switching colors. Also controlLED by DMX-1024 (wireless), enabling communication between one or more products simultaneously via the DMX transmitter (not included). There are two options to choose from: Profe