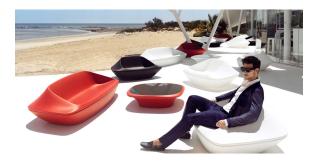

## Ufo sofa

by Ora Ïto

The UFO design furniture collection, designed by <u>Ora ito</u> for <u>Vondom</u>, results from "genetic mutation experiments" between the iconic languages of pagodas and UFOs. It is characterised by the **opposition of negative and positive shapes**.