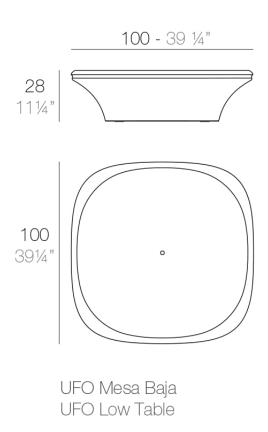

### Description

Made of polyethylene resin by rotational moulding. 100% Recyclable. Item suitable for indoor and outdoor use. Available in different finishes.

Weight: 21 Kg