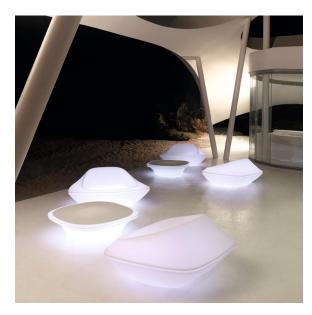

ional XLR DMX and Home WIFI DMX. (Remote control included). Optional battery

RGBW LED BATTERY Ref. 63003Y



Unit with internal lighting with battery-powered RGBW LED technology. Includes charger and remote control for switching colors and charger. Available only in matte ice white finish.



#### RGBW LED DMX BATTERY Ref. 63003DY



Unit with internal lighting with RGBW LED technology and remote control unit for switching colors. Also controlLED by DMX-1024 (wireless), enabling communication between one or more products simultaneously via the DMX transmitter (not included). There are two options to choose from: Professional XLR DMX and Home WIFI DMX. (Remote control included).

### tabletops

TEMPERED GLASS Ref. 63003C



Security temperate Glass, board thickness 10 mm

## **Ambients**