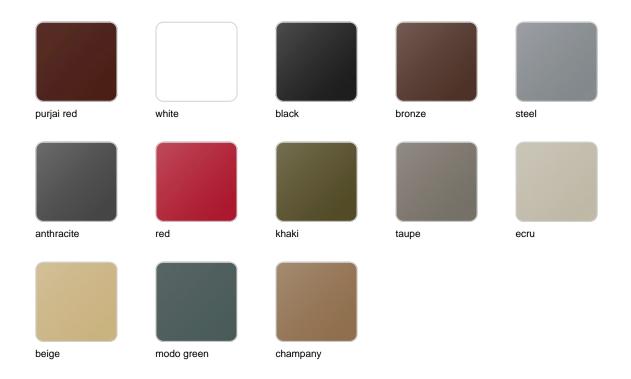

### finishes

#### BASIC Ref. 63003

Matt Polyethylene

LACQUERED Ref. 63003F

Lacquered Polyethylene