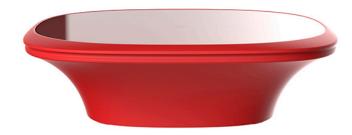

# Ufo coffee table 100x100x28

by Ora Ïto

The UFO design furniture collection, designed by <u>Ora Ïto</u> for <u>Vondom</u>, results from "genetic mutation experiments" between the iconic languages of pagodas and UFOs. It is characterised by the **opposition of negative and positive shapes**.