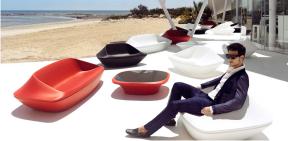

nal XLR DMX and Home WIFI DMX. (Remote control included). Optional battery

RGBW LED BATTERY Ref. 63003Y



Unit with internal lighting with battery-powered RGBW LED technology. Includes charger and remote control for switching colors and charger. Available only in matte ice white finish.



#### RGBW LED DMX BATTERY Ref. 63003DY



Unit with internal lighting with RGBW LED technology and remote control unit for switching colors. Also controlLED by DMX-1024 (wireless), enabling communication between one or more products simultaneously via the DMX transmitter (not included). There are two options to choose from: Professional XLR DMX and Home WIFI DMX. (Remote control included).

### tabletops

TEMPERED GLASS Ref. 63003C



Security temperate Glass, board thickness 10 mm

## **Ambients**