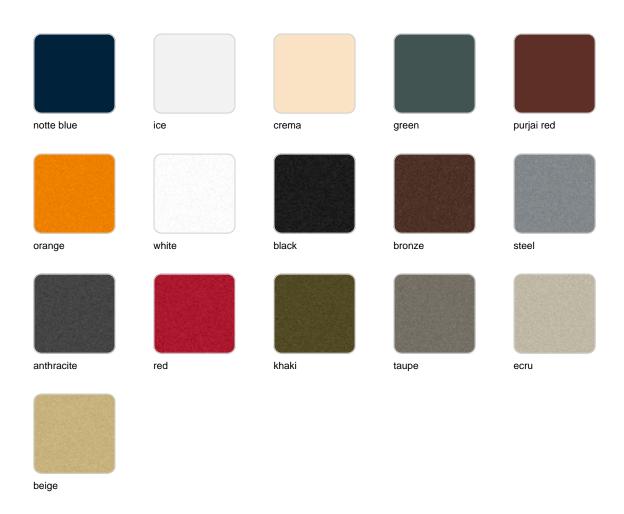

### finishes

#### BASIC Ref. 63003

Matt Polyethylene

LACQUERED Ref. 63003F

Lacquered Polyethylene