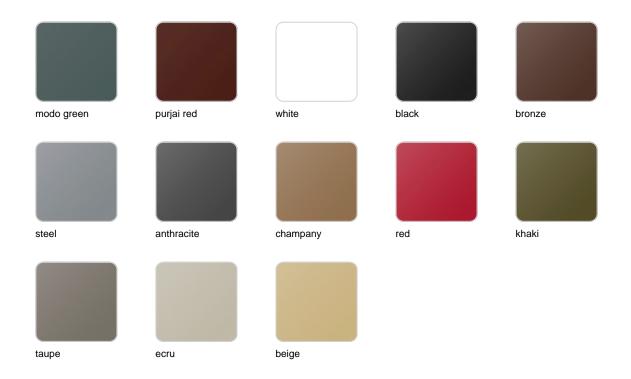

### **Finishes**

#### finishes

#### BASIC Ref. 63001

Matt Polyethylene

LACQUERED Ref. 63001F

Lacquered Polyethylene