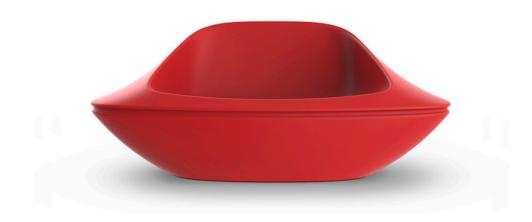

# Ufo lounge chair

by Ora Ïto

The UFO design furniture collection, designed by <u>Ora ito</u> for <u>Vondom</u>, results from "genetic mutation experiments" between the iconic languages of pagodas and UFOs. It is characterised by the **opposition of negative and positive shapes**.