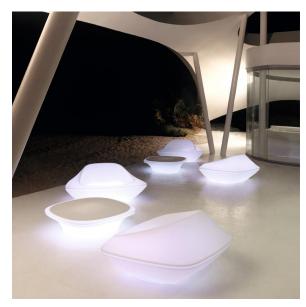

#### lighting

WHITE LED Ref. 63001W

White internally lit unit with LED technology. Available only in matte ice white finish.

RGBW LED Ref. 63001L

Unit with internal lighting with RGBW LED technology and remote control unit for switching colors. Available only in matte ice white finish. Remote control included.

RGBW LED DMX Ref. 63001D

Unit with internal lighting with RGBW LED technology and remote control unit for switching colors. Also controlLED by DMX-1024 (wireless), enabling communication between one or more products simultaneously via the DMX transmitter (not included). There are two options to choose from: Professional XLR DMX and Home WIFI DMX. (Remote control included). Optional battery

RGBW LED BATTERY Ref. 63001Y

Unit with internal lighting with battery-powered RGBW LED technology. Includes charger and remote control for switching colors and charger. Available only in matte ice white finish.

RGBW LED DMX BATTERY Ref. 63001DY

Unit with internal lighting with RGBW LED technology and remote control unit for switching colors. Also controlLED by DMX-1024 (wireless), enabling communication between one or more products simultaneously via the DMX transmitter (not included). There are two options to choose from: Professional XLR DMX and Home WIFI DMX. (Remote control included).