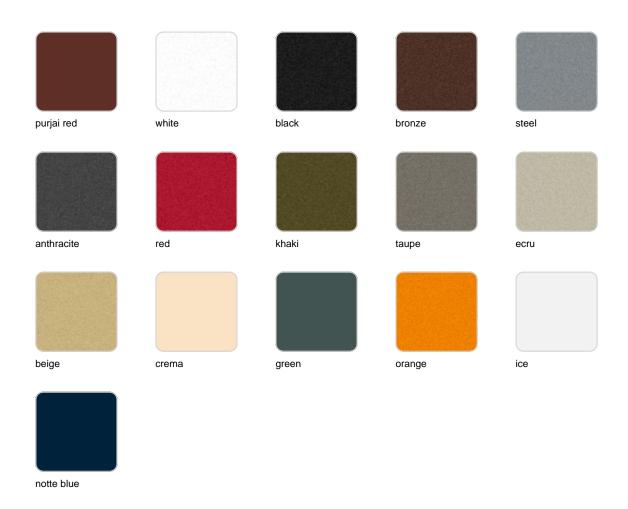

### **Finishes**

#### finishes

#### BASIC Ref. 63001

Matt Polyethylene

LACQUERED Ref. 63001F

Lacquered Polyethylene