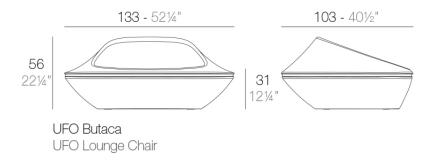

#### Info

#### Description

Made of polyethylene resin by rotational moulding. 100% Recyclable. Item suitable for indoor and outdoor use. Available in different finishes.

Weight: 20 Kg