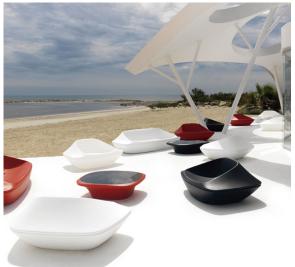

# Ufo lounge chair

by Ora Ïto

The UFO design furniture collection, designed by <u>Ora ito</u> for <u>Vondom</u>, results from "genetic mutation experiments" between the iconic languages of pagodas and UFOs. It is characterised by the **opposition of negative and positive shapes**.

#### Description

Made of polyethylene resin by rotational moulding. 100% Recyclable. Item suitable for indoor and outdoor use. Available in different finishes.

Weight: 20 Kg

#### BASIC Ref. 63001

Matt Polyethylene

LACQUERED Ref. 63001F

Lacquered Polyethylene