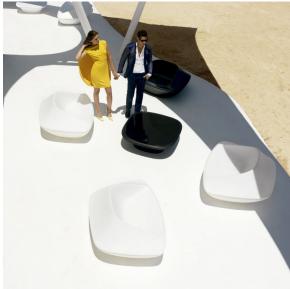

# Ufo lounge chair

by Ora Ïto

The UFO design furniture collection, designed by <u>Ora ito</u> for <u>Vondom</u>, results from "genetic mutation experiments" between the iconic languages of pagodas and UFOs. It is characterised by the **opposition of negative and positive shapes**.

#### Description

Made of polyethylene resin by rotational moulding. 100% Recyclable. Item suitable for indoor and outdoor use. Available in different finishes.

Weight: 20 Kg

#### BASIC Ref. 63001

Matt Polyethylene

LACQUERED Ref. 63001F

Lacquered Polyethylene