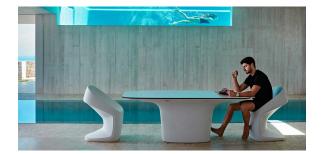

## Ufo table 200x100x72 by Ora Ïto

The UFO design furniture collection, designed by <u>Ora Ïto</u> for <u>Vondom</u>, results from "genetic mutation experiments" between the iconic languages of pagodas and UFOs. It is characterised by the **opposition of negative and positive shapes**.

## Ambients