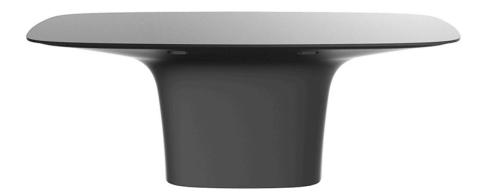

## Ufo table 200x100x72 by Ora Ïto

The UFO design furniture collection, designed by <u>Ora Ïto</u> for <u>Vondom</u>, results from "genetic mutation experiments" between the iconic languages of pagodas and UFOs. It is characterised by the **opposition of negative and positive shapes**.