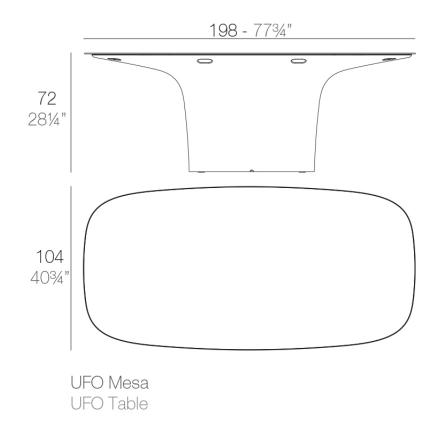

### Description

Made of polyethylene resin by rotational moulding. 100% Recyclable. Item suitable for indoor and outdoor use. Available in different finishes.

Weight: 84.82 Kg