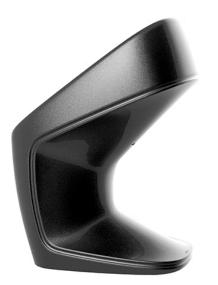

## Ufo chair by Ora Ïto

The UFO design furniture collection, designed by <u>Ora Ïto</u> for <u>Vondom</u>, results from "genetic mutation experiments" between the iconic languages of pagodas and UFOs. It is characterised by the **opposition of negative and positive shapes**.

### Description

Made of polyethylene resin by rotational moulding. 100% Recyclable. Item suitable for indoor and outdoor use. Available in different finishes.

Weight: 10 Kg