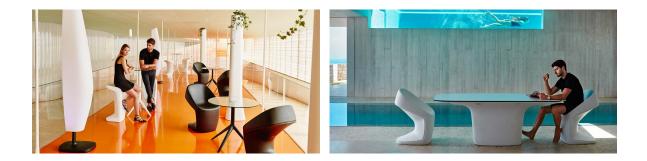

Unit with internal lighting with RGBW LED technology and remote control unit for switching colors. Available only in matte ice white finish. Remote control included.



### RGBW LED BATTERY Ref. 63004Y



Unit with internal lighting with battery-powered RGBW LED technology. Includes charger and remote control for switching colors and charger. Available only in matte ice white finish.

### RGBW LED DMX BATTERY Ref. 63004DY



Unit with internal lighting with RGBW LED technology and remote control unit for switching colors. Also controlLED by DMX-1024 (wireless), enabling communication between one or more products simultaneously via the DMX transmitter (not included). There are two options to choose from: Professional XLR DMX and Home WIFI DMX. (Remote control included).



## Ambients