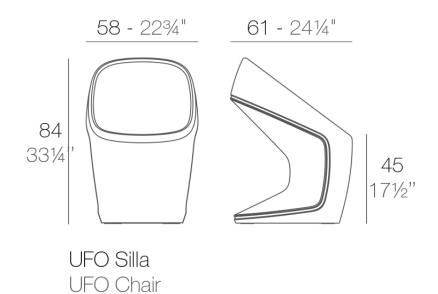

### Description

Made of polyethylene resin by rotational moulding. 100% Recyclable. Item suitable for indoor and outdoor use. Available in different finishes.

Weight: 10 Kg