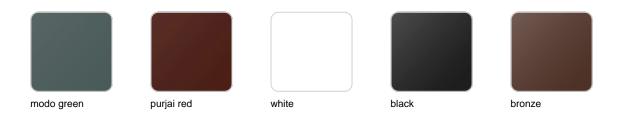

## Finishes

finishes BASIC Ref. 63004 purjai red white black bronze steel anthracite red khaki taupe ecru beige orange notte blue crema green

Matt Polyethylene