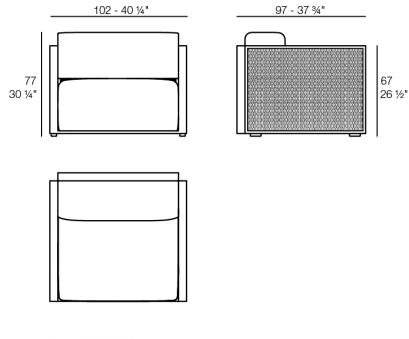

Products / Lounge Chairs / The Factory Lounge Chair

## The factory lounge chair by Ramón Esteve

The Factory Collection, designed by <u>Ramon Esteve</u> for <u>Vondom</u>, is **characterized by the aluminum profile and the "deployé" mesh**. Discover this collection of aluminium furniture composed of a modular sofa, an armchair, a lounger, a side table, a lamp, a coffee table, a high table, chairs, and a room divider.



# **VOИDOM**

## Info

### Description

Made from aluminum and with a very comfortable padding. Our fabrics are available in a wide range of colours and very pleasant to touch. This collection is suitable for an indoor and an outdoor use.

Weight: 36.72 Kg



THE FACTORY Butaca THE FACTORY Armchair

# **VOИDOM**

## Finishes

aluminium ALUMINIUM Ref. 54600 white british gray traffic gray black ecru crema castoro fiber cacao notte blue modo green pickle almond red purjai red melon mostaza

Lacquered aluminium profile.

### fabric

GLAD Ref. 54600CO

## **VONDOM**



oro 1031



aguacate 1028



oceano 1005



vera 1019



wine 1012



masai 1018



galan 1025



iceberg 1037



ocre 1051

caribe 1004

pruna 1045

afrodita 1013

foc 1052

ultramar 1002

eclipse 1023

steel 1042





sunset 1020



bosc 1029



noa 1026



grana 1046

hestia 1014



aquamarina 1003



perla 1006



moon 1040



delhi 1038



artemisa 1027



berry 1021



bacco 1034



turquoise 1053



esmeralda 1016



calipso 1017



granito 1008



lima 1030



oasis 1007