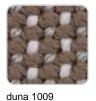

Cozy fabric with an elegant look and soft touch.

KROLLET Ref. 54600CO

Soft and cozy fabric suitable for indoor and outdoor use.

HERITAGE Ref. 54600CO

Outdoor fabrics are waterproof 50% recycled acrylic, 47% acrylic and 3% PE.