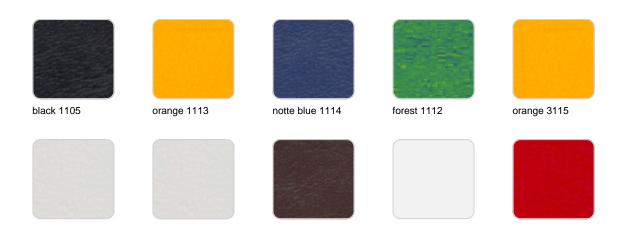

#### NAUTIC Ref. 54600CO

Soft leather like fabric suitable for indoor and outdoor use. Stantard option for upholstery.

| SILVERTEX<br>Ref. 54600CO |            |             |                 |            |
|---------------------------|------------|-------------|-----------------|------------|
| forest 1224               | beige 1211 | bronze 1214 | khaki 1218      | steel 1208 |
| plum 2016                 | navy 3068  | taupe 1209  | antrachite 1210 |            |