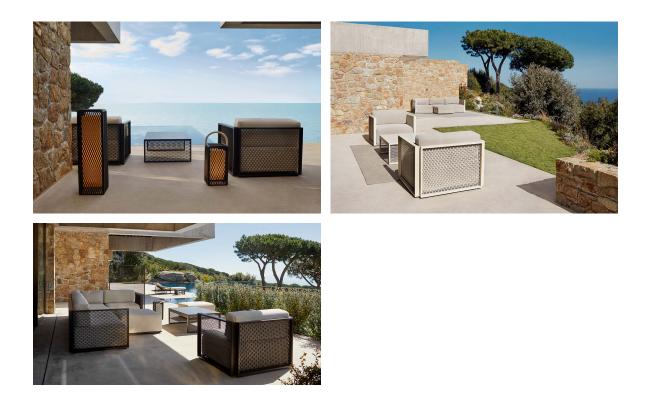

## The factory lounge chair by Ramón Esteve

The Factory Collection, designed by <u>Ramon Esteve</u> for <u>Vondom</u>, is **characterized by the aluminum profile and the "deployé" mesh**. Discover this collection of aluminium furniture composed of a modular sofa, an armchair, a lounger, a side table, a lamp, a coffee table, a high table, chairs, and a room divider.

### Description

Made from aluminum and with a very comfortable padding. Our fabrics are available in a wide range of colours and very pleasant to touch. This collection is suitable for an indoor and an outdoor use.

### Ambients