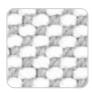

## Finishes

aluminium ALUMINIUM Ref. 54600 white british gray traffic gray black ecru crema castoro fiber cacao notte blue modo green pickle almond red purjai red melon mostaza

Lacquered aluminium profile.