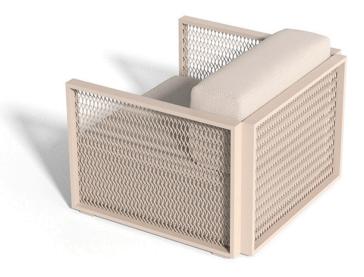

## The factory lounge chair by Ramón Esteve

The Factory Collection, designed by <u>Ramon Esteve</u> for <u>Vondom</u>, is **characterized by the aluminum profile and the "deployé" mesh**. Discover this collection of aluminium furniture composed of a modular sofa, an armchair, a lounger, a side table, a lamp, a coffee table, a high table, chairs, and a room divider.

### Description

Made from aluminum and with a very comfortable padding. Our fabrics are available in a wide range of colours and very pleasant to touch. This collection is suitable for an indoor and an outdoor use.

Weight: 36.72 Kg

THE FACTORY Butaca THE FACTORY Armchair