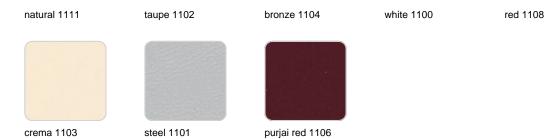

#### NAUTIC Ref. 54600CO

Soft leather like fabric suitable for indoor and outdoor use. Stantard option for upholstery.

| SILVERTEX<br>Ref. 54600CO |            |             |                 |            |
|---------------------------|------------|-------------|-----------------|------------|
| forest 1224               | beige 1211 | bronze 1214 | khaki 1218      | steel 1208 |
| plum 2016                 | navy 3068  | taupe 1209  | antrachite 1210 |            |