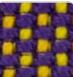

#### NAUTIC Ref. 54600CO

Soft leather like fabric suitable for indoor and outdoor use. Stantard option for upholstery.

| SILVERTEX<br>Ref. 54600CO |            |             |                 |            |
|---------------------------|------------|-------------|-----------------|------------|
| forest 1224               | beige 1211 | bronze 1214 | khaki 1218      | steel 1208 |
| plum 2016                 | navy 3068  | taupe 1209  | antrachite 1210 |            |