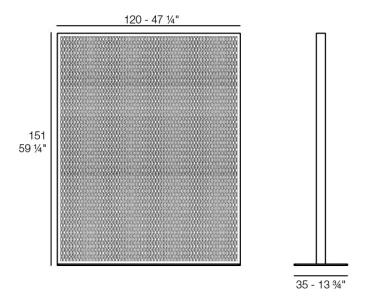

THE FACTORY Separador de Ambientes 80x150 THE FACTORY Room Divider 31 ½"x 59 ¼"

THE FACTORY Separador de Ambientes 120x150 THE FACTORY Room Divider 47 1/4"x 59 1/4"