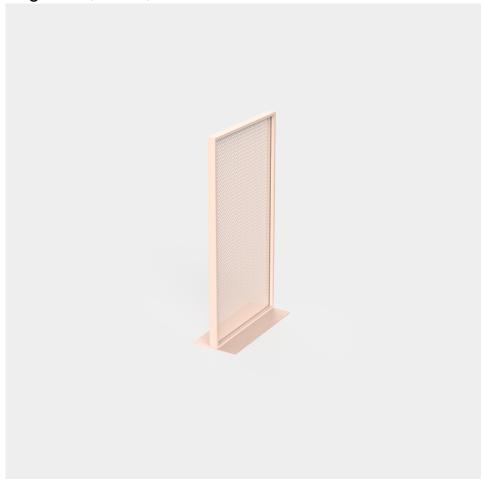

# The factory area divider 80x150

by Ramón Esteve

The Factory Collection, designed by <u>Ramon Esteve</u> for <u>Vondom</u>, is **characterized by the aluminum profile and the "deployé" mesh**. Discover this collection of aluminium furniture composed of a modular sofa, an armchair, a lounger, a side table, a lamp, a coffee table, a high table, chairs, and a room divider.

### Description

Space divider made with an aluminum profile and deployed mesh, all materials and components are resistant to extreme weather conditions. Available in different finishes.

Weight: 26.05 Kg