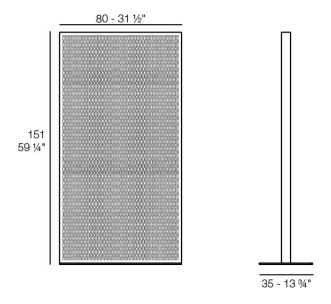

THE FACTORY Separador de Ambientes 80x150 THE FACTORY Room Divider 31 ½"x 59 ¼"

THE FACTORY Separador de Ambientes 120x150 THE FACTORY Room Divider 47 1/4"x 59 1/4"