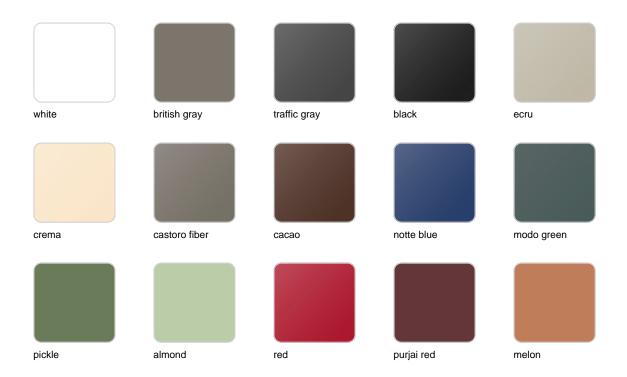

### **Finishes**

### aluminium

#### ALUMINIUM Ref. 54613

Lacquered aluminium profile.

#### ALUMINIUM Ref. 54611

Lacquered aluminium profile.