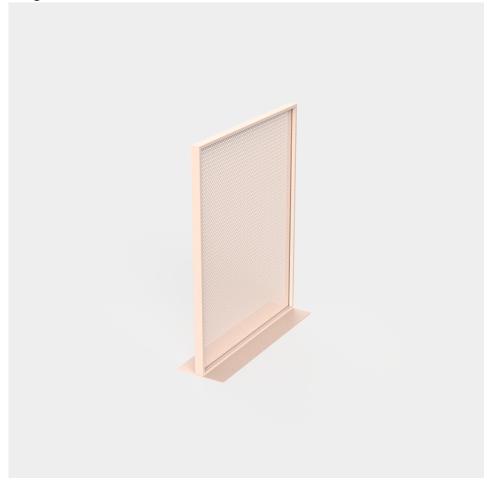

### Description

Space divider made with an aluminum profile and deployed mesh, all materials and components are resistant to extreme weather conditions. Available in different finishes.

Weight: 26.05 Kg

### Description

Space divider made with an aluminum profile and deployed mesh, all materials and components are resistant to extreme weather conditions. Available in different finishes.

Weight: 30.06 Kg