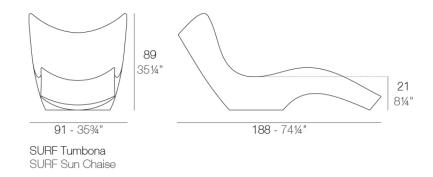

### Description

Made of polyethylene resin by rotational moulding. 100% Recyclable. Item suitable for indoor and outdoor use. Available in different finishes.

Weight: 25.33 Kg