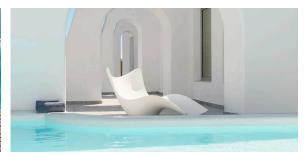

# Surf sun lounger

#### by Karim Rashid

The flowing wave that composes the seat and leg rest of SURF alludes to a sense of calm. It is a soft swell in lux, a fluid gesture that changes as the light does. The method of its creator is to replace the World's canvas for a new well-being that invokes a calmness and casualness, that are driven by vibrant shapes which are refreshing, awakening, and elevating and are metaphors for a new global dynamism.

## **Ambients**