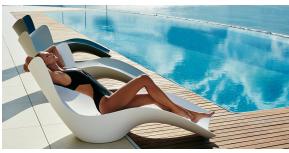

# Surf sun lounger

#### by Karim Rashid

The flowing wave that composes the seat and leg rest of SURF alludes to a sense of calm. It is a soft swell in lux, a fluid gesture that changes as the light does. The method of its creator is to replace the World's canvas for a new well-being that invokes a calmness and casualness, that are driven by vibrant shapes which are refreshing, awakening, and elevating and are metaphors for a new global dynamism.

### Description

Made of polyethylene resin by rotational moulding. 100% Recyclable. Item suitable for indoor and outdoor use. Available in different finishes.

Weight: 25.33 Kg