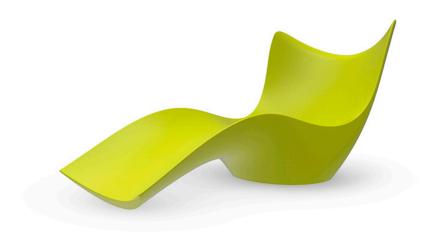

# Surf sun lounger

#### by Karim Rashid

The flowing wave that composes the seat and leg rest of SURF alludes to a sense of calm. It is a soft swell in lux, a fluid gesture that changes as the light does. The method of its creator is to replace the World's canvas for a new well-being that invokes a calmness and casualness, that are driven by vibrant shapes which are refreshing, awakening, and elevating and are metaphors for a new global dynamism.