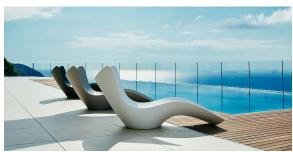

# Surf sun lounger

#### by Karim Rashid

The flowing wave that composes the seat and leg rest of SURF alludes to a sense of calm. It is a soft swell in lux, a fluid gesture that changes as the light does. The method of its creator is to replace the World's canvas for a new well-being that invokes a calmness and casualness, that are driven by vibrant shapes which are refreshing, awakening, and elevating and are metaphors for a new global dynamism.

## **Ambients**