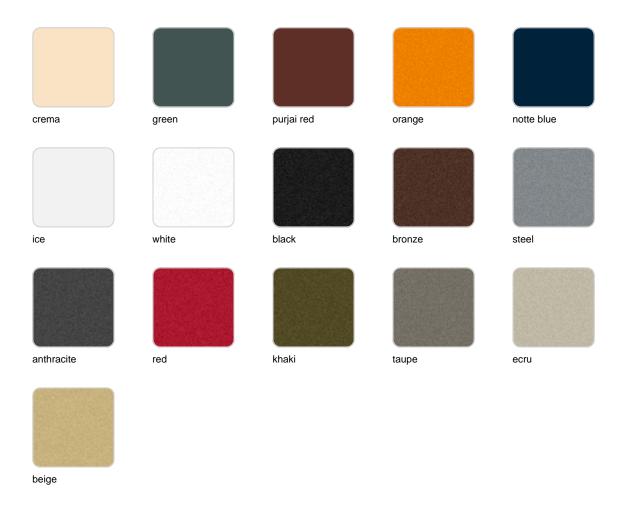

### **Finishes**

#### finishes

#### BASIC Ref. 51011

Matt Polyethylene

LACQUERED Ref. 51011F

Lacquered Polyethylene