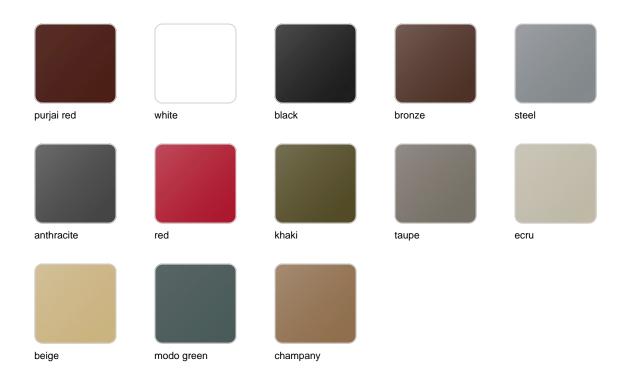

### **Finishes**

#### finishes

#### BASIC Ref. 51011

Matt Polyethylene

LACQUERED Ref. 51011F

Lacquered Polyethylene