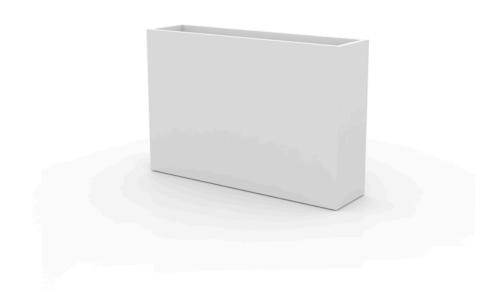

# Wall 120x30x80

The most extensive collection of indoor and outdoor planters designed by <u>Studio</u> <u>Vondom</u>. Timeless and minimalist designs that allow you to create unique and original atmospheres for homes, restaurants and any space.

### Description

Pot made of polyethylene resin by rotational moulding. 100% Recyclable. Item suitable for indoor and outdoor use. Available in different finishes.

Weight: 18 Kg