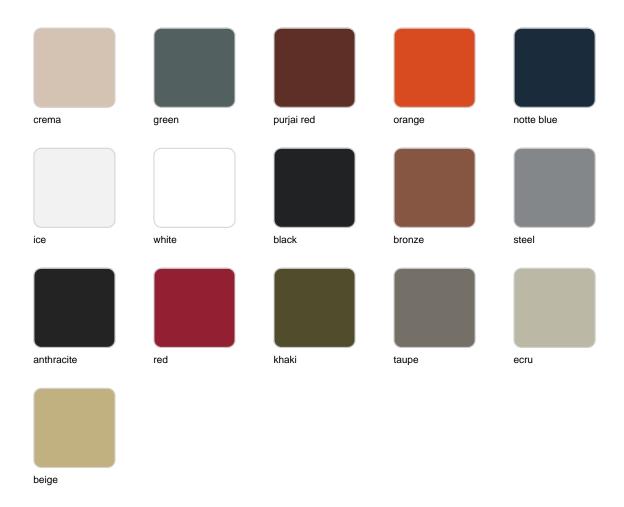

#### finishes

#### BASIC Ref. 42425A

Matt Polyethylene

SELF-WATERING Ref. 42425R

Self-watering system included in all planters except those with basic finish

#### LACQUERED Ref. 42425RF

Lacquered Polyethylene

| 1:           | htin |        |
|--------------|------|--------|
| $\mathbf{H}$ | ntin | $\sim$ |
| 11( )        |      | IL J   |
|              |      | 9      |