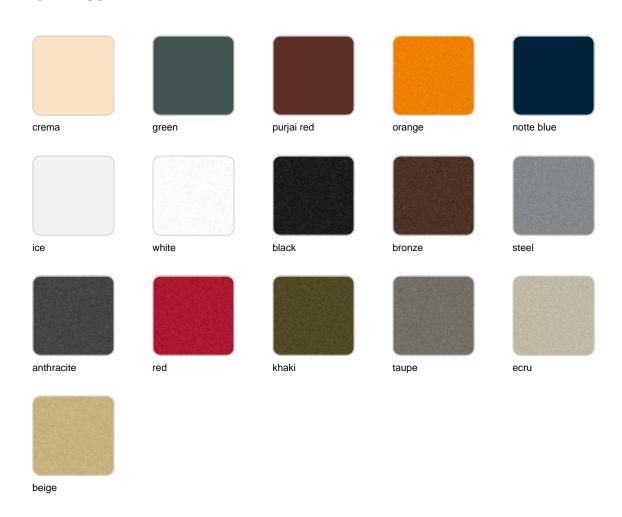

rs. Also controlLED by DMX-1024 (wireless), enabling communication between one or more products simultaneously via the DMX transmitter (not included). There are two options to choose from: Professional XLR



DMX and Home WIFI DMX. (Remote control included).





Products / Planters / Wall 120x30x80

# Wall 120x30x80

The most extensive collection of indoor and outdoor planters designed by <u>Studio</u> <u>Vondom</u>. Timeless and minimalist designs that allow you to create unique and original atmospheres for homes, restaurants and any space.



### Info

### Description

Pot made of polyethylene resin by rotational moulding. 100% Recyclable. Item suitable for indoor and outdoor use. Available in different finishes.

Weight: 18 Kg



## **Finishes**

#### finishes

#### BASIC Ref. 42430A



Matt Polyethylene

SELF-WATERING Ref. 42430R



Self-watering system included in all planters except those with basic finish

#### LACQUERED Ref. 42430RF







Lacquered Polyethylene

| 1:           | htin |        |
|--------------|------|--------|
| $\mathbf{H}$ | ntin | $\sim$ |
| 11( )        |      | IL J   |
|              |      | 9      |

WHITE LED Ref. 42430W



White internally lit unit with LED technology. Available only in matte ice white finish.

RGBW LED Ref. 42430L



Unit with internal lighting with RGBW LED technology and remote control unit for switching colors. Available only in matte ice white finish. Remote control included.

RGBW LED DMX Ref. 42430D





Unit with internal lighting with RGBW LED technology and remote control unit for switching colors. Also control