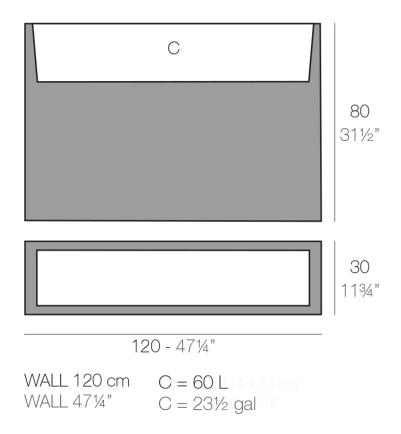

### Description

Pot made of polyethylene resin by rotational moulding. 100% Recyclable. Item suitable for indoor and outdoor use. Available in different finishes.

Weight: 18 Kg