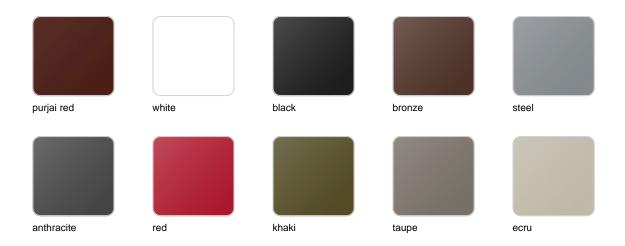

#### finishes

#### BASIC Ref. 42430A

Matt Polyethylene

SELF-WATERING Ref. 42430R

Self-watering system included in all planters except those with basic finish

#### LACQUERED Ref. 42430RF

Lacquered Polyethylene

| 1:           | htin |        |
|--------------|------|--------|
| $\mathbf{H}$ | ntin | $\sim$ |
| 11( )        |      | IL J   |
|              |      | 9      |