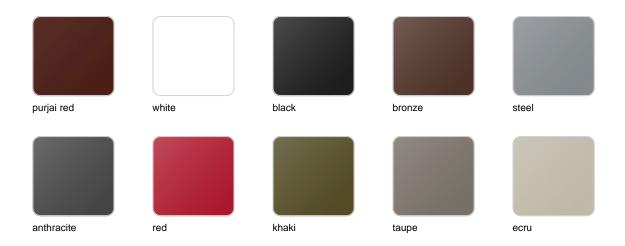

## **Finishes**

#### finishes

#### BASIC Ref. 42425A

Matt Polyethylene

SELF-WATERING Ref. 42425R

Self-watering system included in all planters except those with basic finish

#### LACQUERED Ref. 42425RF

Lacquered Polyethylene

| 1:           | htin |        |
|--------------|------|--------|
| $\mathbf{H}$ | ntin | $\sim$ |
| 11( )        |      | IL J   |
|              |      | 9      |