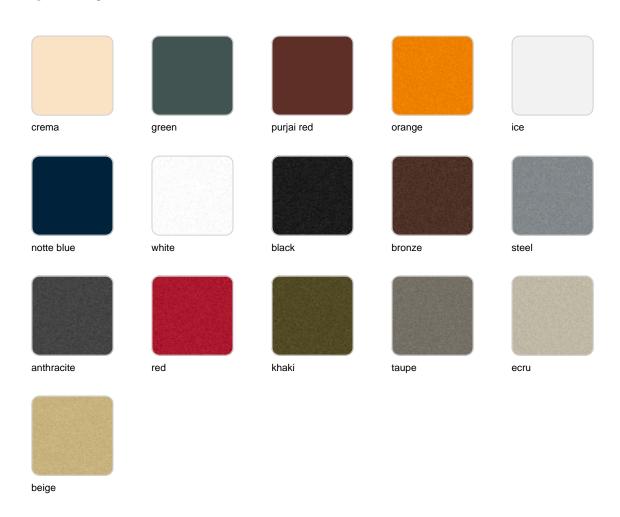

Products / Planters / Wall 80x25x80

# Wall 80x25x80

The most extensive collection of indoor and outdoor planters designed by <u>Studio</u> <u>Vondom</u>. Timeless and minimalist designs that allow you to create unique and original atmospheres for homes, restaurants and any space.



### Info

### Description

Pot made of polyethylene resin by rotational moulding. 100% Recyclable. Item suitable for indoor and outdoor use. Available in different finishes.

Weight: 9 Kg



## **Finishes**

#### finishes

#### BASIC Ref. 42425A



Matt Polyethylene

SELF-WATERING Ref. 42425R



Self-watering system included in all planters except those with basic finish

#### LACQUERED Ref. 42425RF







Lacquered Polyethylene

| 1:           | htin |        |
|--------------|------|--------|
| $\mathbf{H}$ | ntin | $\sim$ |
| 11( )        |      | IL J   |
|              |      | 9      |

WHITE LED Ref. 42425W



White internally lit unit with LED technology. Available only in matte ice white finish.

RGBW LED Ref. 42425L



Unit with internal lighting with RGBW LED technology and remote control unit for switching colors. Available only in matte ice white finish. Remote control included.

RGBW LED DMX Ref. 42425D





Unit with internal lighting with RGBW LED technology and remote control unit for switching colors. Also control