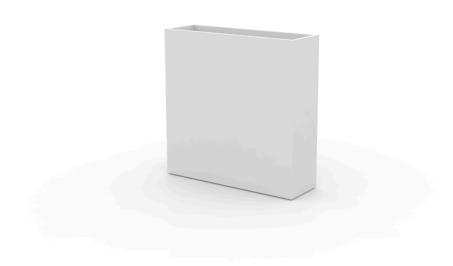

# Wall 80x25x80

The most extensive collection of indoor and outdoor planters designed by <u>Studio</u> <u>Vondom</u>. Timeless and minimalist designs that allow you to create unique and original atmospheres for homes, restaurants and any space.

### Description

Pot made of polyethylene resin by rotational moulding. 100% Recyclable. Item suitable for indoor and outdoor use. Available in different finishes.

Weight: 9 Kg