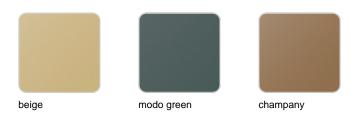

## **Finishes**

#### finishes

#### BASIC Ref. 42425A

Matt Polyethylene

SELF-WATERING Ref. 42425R

Self-watering system included in all planters except those with basic finish

#### LACQUERED Ref. 42425RF

Lacquered Polyethylene

| 1:           | htin |        |
|--------------|------|--------|
| $\mathbf{H}$ | ntin | $\sim$ |
| 11( )        |      | IL J   |
|              |      | 9      |