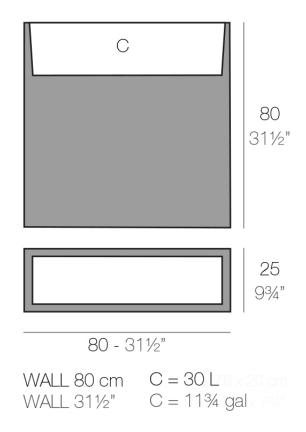

### Description

Pot made of polyethylene resin by rotational moulding. 100% Recyclable. Item suitable for indoor and outdoor use. Available in different finishes.

Weight: 9 Kg