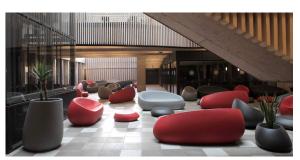

ultaneously via the DMX transmitter (not included). There are two options to choose from: Professional XLR DMX and Home WIFI DMX. (Remote control included). Optional battery

RGBW LED BATTERY Ref. 55005Y



Unit with internal lighting with battery-powered RGBW LED technology. Includes charger and remote control for switching colors and charger. Available only in matte ice white finish.



RGBW LED DMX BATTERY Ref. 55005DY



Unit with internal lighting with RGBW LED technology and remote control unit for switching colors. Also controlLED by DMX-1024 (wireless), enabling communication between one or more products simultaneously via the DMX transmitter (not included). There are two options to choose from: Professional XLR DMX and Home WIFI DMX. (Remote control included).

## **Ambients**