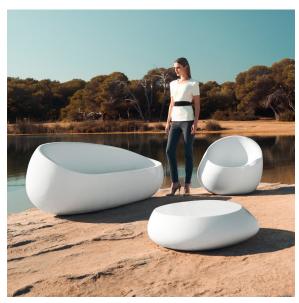

## Stone sofa

#### by Stefano Giovannoni & Elisa Gargan

Stones <u>outdoor furniture</u> collection, designed by <u>Stefano Giovannoni</u>, convinces with its organic shapes. As its name suggests it appears to be found in nature itself, creating synergism between the natural and the artificial landscape. Stones can fit perfectly into any environment, transmitting its own particular elegance, thanks to its material, as well as its original shape.