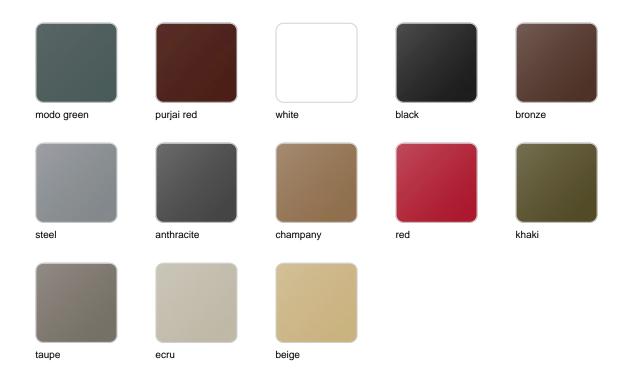

### **Finishes**

#### finishes

#### BASIC Ref. 55005

Matt Polyethylene

LACQUERED Ref. 55005F

Lacquered Polyethylene