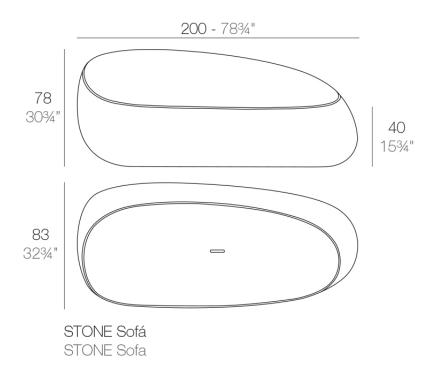

#### Description

Made of polyethylene resin by rotational moulding.100% Recyclable. Item suitable for indoor and outdoor use. Available in different finishes.

Weight: 40 Kg