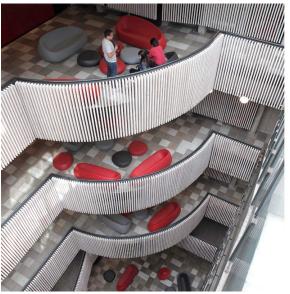

taneously via the DMX transmitter (not included). There are two options to choose from: Professional XLR DMX and Home WIFI DMX. (Remote control included). Optional battery

RGBW LED BATTERY Ref. 55005Y



Unit with internal lighting with battery-powered RGBW LED technology. Includes charger and remote control for switching colors and charger. Available only in matte ice white finish.



RGBW LED DMX BATTERY Ref. 55005DY



Unit with internal lighting with RGBW LED technology and remote control unit for switching colors. Also controlLED by DMX-1024 (wireless), enabling communication between one or more products simultaneously via the DMX transmitter (not included). There are two options to choose from: Professional XLR DMX and Home WIFI DMX. (Remote control included).

## **Ambients**