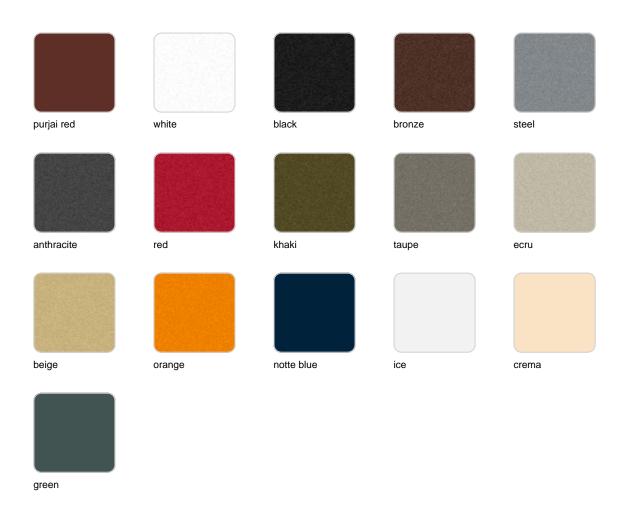

### **Finishes**

#### finishes

#### BASIC Ref. 55005

Matt Polyethylene

LACQUERED Ref. 55005F

Lacquered Polyethylene