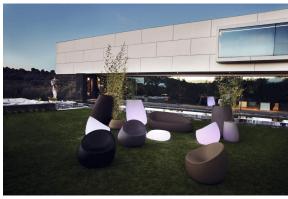

# Stone coffee table

by Stefano Giovannoni & Elisa Gargan

Stones <u>outdoor furniture</u> collection, designed by <u>Stefano Giovannoni</u>, convinces with its organic shapes. As its name suggests it appears to be found in nature itself, creating synergism between the natural and the artificial landscape. Stones can fit perfectly into any environment, transmitting its own particular elegance, thanks to its material, as well as its original shape.

## **Ambients**