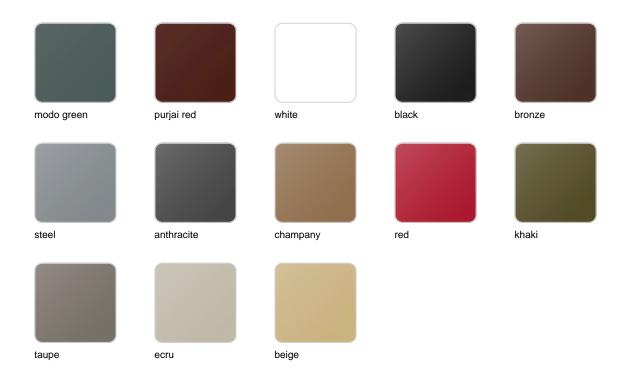

#### BASIC Ref. 55007

Matt Polyethylene

LACQUERED Ref. 55007F

Lacquered Polyethylene