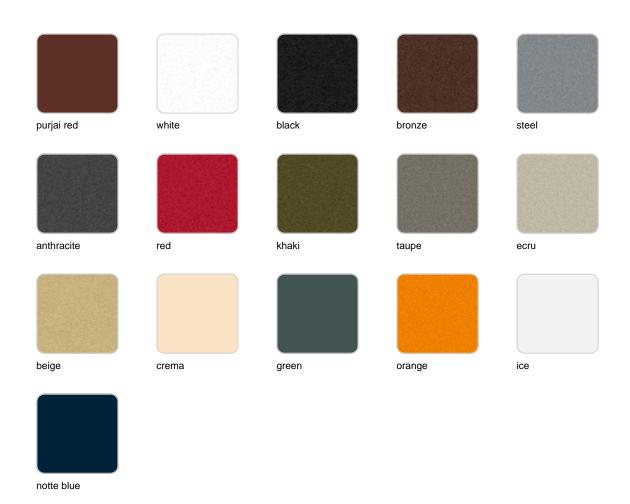

#### BASIC Ref. 55007

Matt Polyethylene

LACQUERED Ref. 55007F

Lacquered Polyethylene