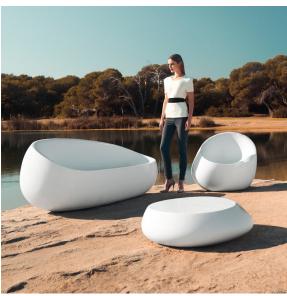

# Stone coffee table

by Stefano Giovannoni & Elisa Gargan

Stones <u>outdoor furniture</u> collection, designed by <u>Stefano Giovannoni</u>, convinces with its organic shapes. As its name suggests it appears to be found in nature itself, creating synergism between the natural and the artificial landscape. Stones can fit perfectly into any environment, transmitting its own particular elegance, thanks to its material, as well as its original shape.

## **Ambients**