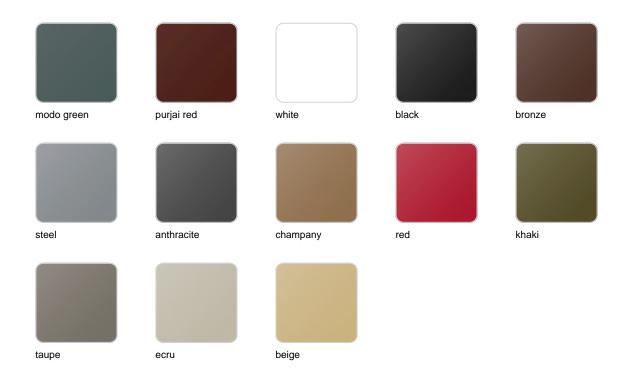

#### **Finishes**

#### finishes

#### BASIC Ref. 55006

Matt Polyethylene

LACQUERED Ref. 55006F

Lacquered Polyethylene