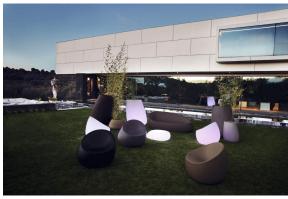

multaneously via the DMX transmitter (not included). There are two options to choose from: Professional XLR DMX and Home WIFI DMX. (Remote control included). Optional battery

RGBW LED BATTERY Ref. 55006Y



Unit with internal lighting with battery-powered RGBW LED technology. Includes charger and remote control for switching colors and charger. Available only in matte ice white finish.



RGBW LED DMX BATTERY Ref. 55006DY



Unit with internal lighting with RGBW LED technology and remote control unit for switching colors. Also controlLED by DMX-1024 (wireless), enabling communication between one or more products simultaneously via the DMX transmitter (not included). There are two options to choose from: Professional XLR DMX and Home WIFI DMX. (Remote control included).

### **Ambients**