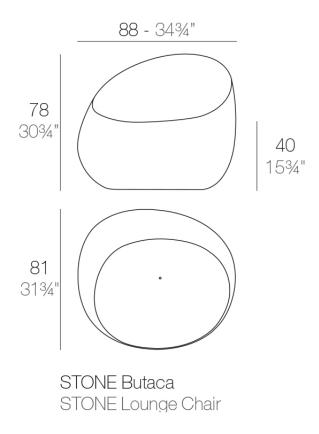

#### Description

Made of polyethylene resin by rotational moulding.100% Recyclable. Item suitable for indoor and outdoor use. Available in different finishes.

Weight: 13 Kg