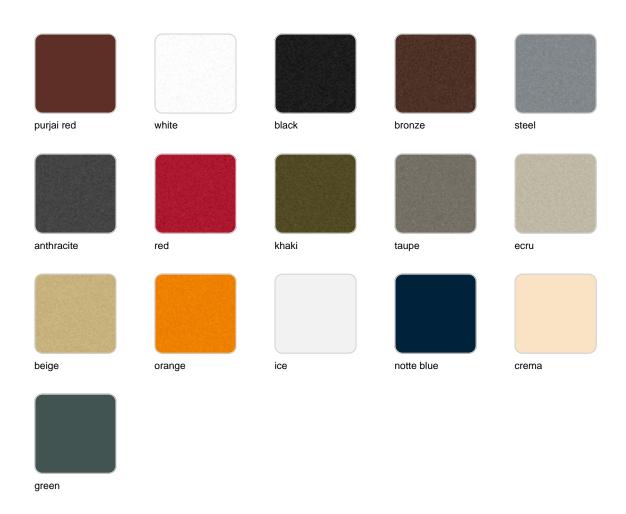

#### **Finishes**

#### finishes

#### BASIC Ref. 55006

Matt Polyethylene

LACQUERED Ref. 55006F

Lacquered Polyethylene