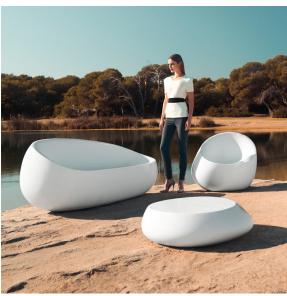

aneously via the DMX transmitter (not included). There are two options to choose from: Professional XLR DMX and Home WIFI DMX. (Remote control included). Optional battery

RGBW LED BATTERY Ref. 55006Y



Unit with internal lighting with battery-powered RGBW LED technology. Includes charger and remote control for switching colors and charger. Available only in matte ice white finish.



RGBW LED DMX BATTERY Ref. 55006DY



Unit with internal lighting with RGBW LED technology and remote control unit for switching colors. Also controlLED by DMX-1024 (wireless), enabling communication between one or more products simultaneously via the DMX transmitter (not included). There are two options to choose from: Professional XLR DMX and Home WIFI DMX. (Remote control included).

### **Ambients**