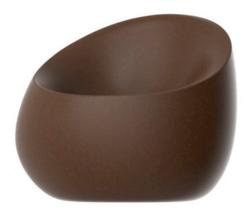

# Stone lounge chair

by Stefano Giovannoni & Elisa Gargan

Stones <u>outdoor furniture</u> collection, designed by <u>Stefano Giovannoni</u>, convinces with its organic shapes. As its name suggests it appears to be found in nature itself, creating synergism between the natural and the artificial landscape. Stones can fit perfectly into any environment, transmitting its own particular elegance, thanks to its material, as well as its original shape.