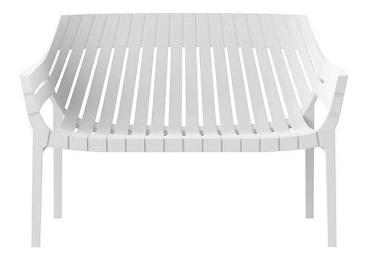

# Spritz sofa by Archirivolto Design

Spritz <u>outdoor furniture</u> collection, designed by <u>Archirivolto Design</u> for <u>Vondom</u>. "The **white wooden fences lining the beach**, the small strips that follow each other, in their perfect geometry." It's this picture that inspired the collection, which is composed of the stolen details to this inspiration.

### Description

Made of injected polypropylene with fiber glass. Stackable. Available in several colors. Item suitable for indoor and outdoor use.