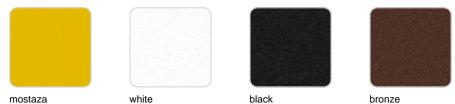

### finishes

### BASIC PP Ref. 56025

mostaza

bronze

ecru

Available in various colors