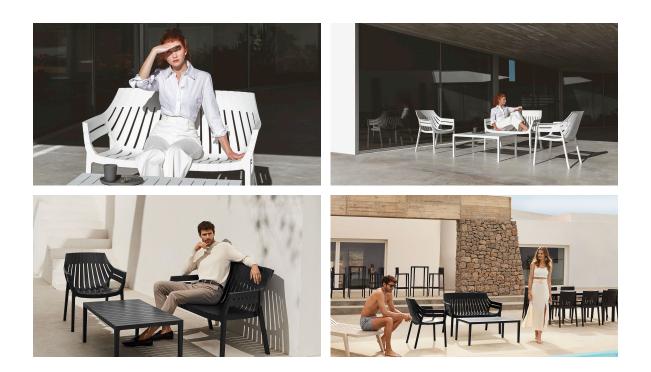

# Spritz sofa by Archirivolto Design

Spritz <u>outdoor furniture</u> collection, designed by <u>Archirivolto Design</u> for <u>Vondom</u>. "The **white wooden fences lining the beach**, the small strips that follow each other, in their perfect geometry." It's this picture that inspired the collection, which is composed of the stolen details to this inspiration.



1

### Description

Made of injected polypropylene with fiber glass. Stackable. Available in several colors. Item suitable for indoor and outdoor use.

### Weight: 12.36 Kg



## Accessories

#### • NONAME-56025CO

Fabric

# **Finishes**

### finishes

### BASIC PP Ref. 56025







mostaza

bronze

ecru

Available in various colors

# Ambients