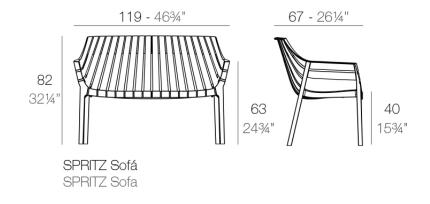

# Spritz sofa by Archirivolto Design

Spritz <u>outdoor furniture</u> collection, designed by <u>Archirivolto Design</u> for <u>Vondom</u>. "The **white wooden fences lining the beach**, the small strips that follow each other, in their perfect geometry." It's this picture that inspired the collection, which is composed of the stolen details to this inspiration.



1

### Description

Made of injected polypropylene with fiber glass. Stackable. Available in several colors. Item suitable for indoor and outdoor use.

### Weight: 12.36 Kg



## Accessories

#### • NONAME-56025CO

Fabric

# **Finishes**

### finishes

### BASIC PP Ref. 56025







mostaza

bronze

ecru

Available in various colors

# Ambients