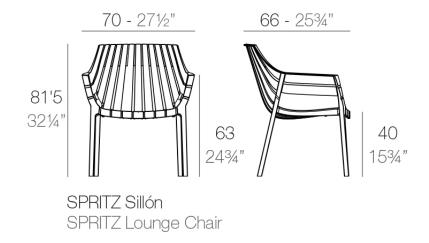

#### Description

Made of injected polypropylene with fiber glass. Stackable. Available in several colors. Item suitable for indoor and outdoor use.

Weight: 6.58 Kg