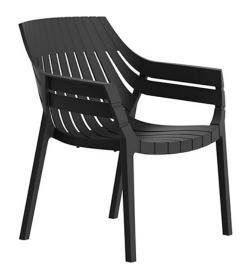

# Spritz lounge chair by Archirivolto Design

Spritz <u>outdoor furniture</u> collection, designed by <u>Archirivolto Design</u> for <u>Vondom</u>. "The **white wooden fences lining the beach**, the small strips that follow each other, in their perfect geometry." It's this picture that inspired the collection, which is composed of the stolen details to this inspiration.

#### Description

Made of injected polypropylene with fiber glass. Stackable. Available in several colors. Item suitable for indoor and outdoor use.

Weight: 6.58 Kg