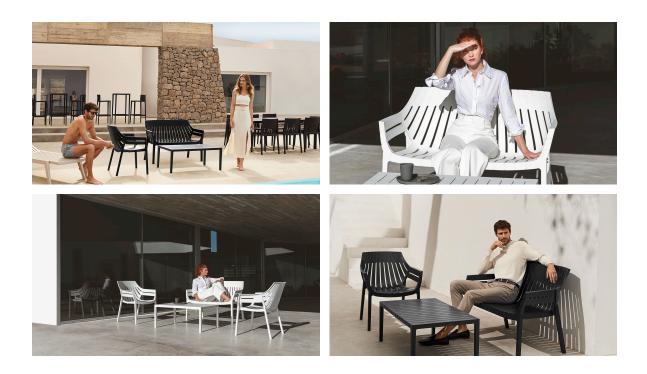

# Spritz lounge chair by Archirivolto Design

Spritz <u>outdoor furniture</u> collection, designed by <u>Archirivolto Design</u> for <u>Vondom</u>. "The **white wooden fences lining the beach**, the small strips that follow each other, in their perfect geometry." It's this picture that inspired the collection, which is composed of the stolen details to this inspiration.