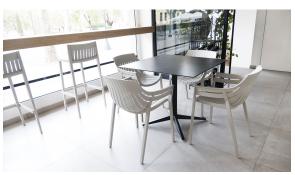

IC PP Ref. 56015











Available in various colors

## **Ambients**





# Spritz armchair

#### by Archirivolto Design

Spritz <u>outdoor furniture</u> collection, designed by <u>Archirivolto Design</u> for <u>Vondom</u>. "The **white wooden fences lining the beach**, the small strips that follow each other, in their perfect geometry." It's this picture that inspired the collection, which is composed of the stolen details to this inspiration.



### Info

#### Description

Made of injected polypropylene with fiber glass. Stackable. Available in several colors. Item suitable for indoor and outdoor use.

Weight: 6.01 Kg



### **Accessories**

• NONAME-65005CO

Fabric

### **Finishes**

#### finishes

BASIC PP Ref. 56017











Available in various colors

## **Ambients**