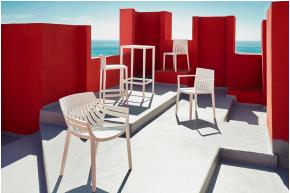

BASIC PP Ref. 56015











Available in various colors

## **Ambients**





# Spritz armchair

#### by Archirivolto Design

Spritz <u>outdoor furniture</u> collection, designed by <u>Archirivolto Design</u> for <u>Vondom</u>. "The **white wooden fences lining the beach**, the small strips that follow each other, in their perfect geometry." It's this picture that inspired the collection, which is composed of the stolen details to this inspiration.



### Info

#### Description

Made of injected polypropylene with fiber glass. Stackable. Available in several colors. Item suitable for indoor and outdoor use.

Weight: 6.01 Kg



### **Accessories**

• NONAME-65005CO

Fabric

### **Finishes**

#### finishes

BASIC PP Ref. 56017











Available in various colors

## **Ambients**