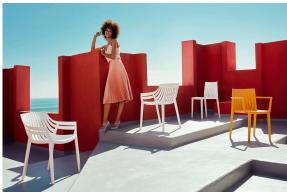

PP Ref. 56016











Available in various colors

## **Ambients**



## Spritz chair with armrests

#### by Archirivolto Design

Spritz <u>outdoor furniture</u> collection, designed by <u>Archirivolto Design</u> for <u>Vondom</u>. "The **white wooden fences lining the beach**, the small strips that follow each other, in their perfect geometry." It's this picture that inspired the collection, which is composed of the stolen details to this inspiration.



### Info

### Description

Made of injected polypropylene with fiber glass. Stackable. Available in several colors. Item suitable for indoor and outdoor use.

Weight: 5.76 Kg



### **Accessories**

• NONAME-56015CO

Fabric

### **Finishes**

#### finishes

BASIC PP Ref. 56015











Available in various colors

## **Ambients**





# Spritz armchair

#### by Archirivolto Design

Spritz <u>outdoor furniture</u> collection, designed by <u>Archirivolto Design</u> for <u>Vondom</u>. "The **white wooden fences lining the beach**, the small strips that follow each other, in their perfect geometry." It's this picture that inspired the collection, which is composed of the stolen details to this inspiration.



### Info

#### Description

Made of injected polypropylene with fiber glass. Stackable. Available in several colors. Item suitable for indoor and outdoor use.

Weight: 6.01 Kg



### **Accessories**

• NONAME-65005CO

Fabric

### **Finishes**

#### finishes

BASIC PP Ref. 56017











Available in various colors

## **Ambients**