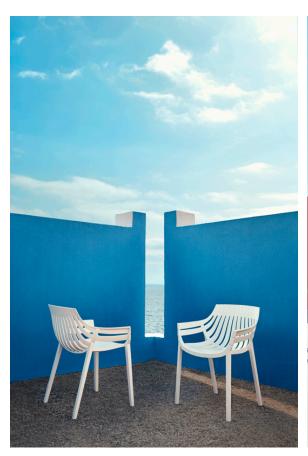

hes

BASIC PP Ref. 56015











Available in various colors

## **Ambients**





# Spritz armchair

#### by Archirivolto Design

Spritz <u>outdoor furniture</u> collection, designed by <u>Archirivolto Design</u> for <u>Vondom</u>. "The **white wooden fences lining the beach**, the small strips that follow each other, in their perfect geometry." It's this picture that inspired the collection, which is composed of the stolen details to this inspiration.



### Info

#### Description

Made of injected polypropylene with fiber glass. Stackable. Available in several colors. Item suitable for indoor and outdoor use.

Weight: 6.01 Kg



### **Accessories**

• NONAME-65005CO

Fabric

### **Finishes**

#### finishes

BASIC PP Ref. 56017











Available in various colors

## **Ambients**