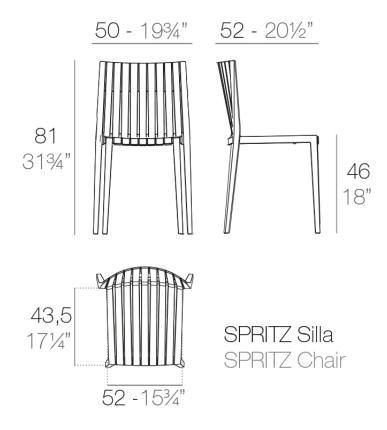

# Spritz chair

#### Description

Made of injected polypropylene with fiber glass. Stackable. Available in several colors. Item suitable for indoor and outdoor use.

Weight: 5.01 Kg