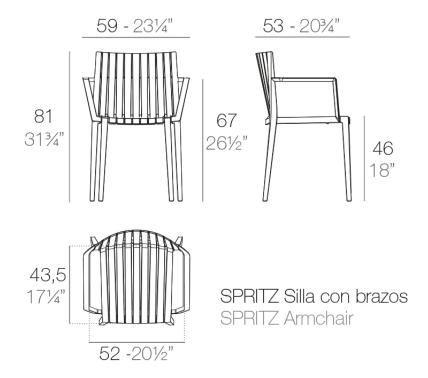

# Spritz armchair

### Info

#### Description

Made of injected polypropylene with fiber glass. Stackable. Available in several colors. Item suitable for indoor and outdoor use.

Weight: 6.01 Kg