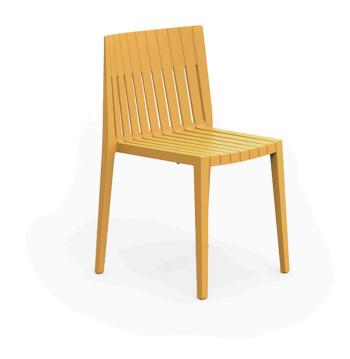

# Spritz chair

#### by Archirivolto Design

Spritz <u>outdoor furniture</u> collection, designed by <u>Archirivolto Design</u> for <u>Vondom</u>. "The **white wooden fences lining the beach**, the small strips that follow each other, in their perfect geometry." It's this picture that inspired the collection, which is composed of the stolen details to this inspiration.

#### Description

Made of injected polypropylene with fiber glass. Stackable. Available in several colors. Item suitable for indoor and outdoor use.

Weight: 5.01 Kg