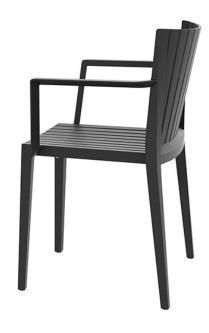

# Spritz armchair

#### by Archirivolto Design

Spritz <u>outdoor furniture</u> collection, designed by <u>Archirivolto Design</u> for <u>Vondom</u>. "The **white wooden fences lining the beach**, the small strips that follow each other, in their perfect geometry." It's this picture that inspired the collection, which is composed of the stolen details to this inspiration.