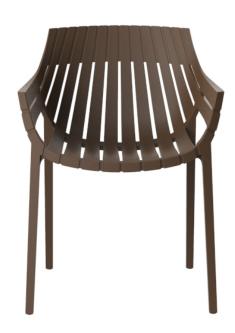

# Spritz armchair

#### by Archirivolto Design

Spritz <u>outdoor furniture</u> collection, designed by <u>Archirivolto Design</u> for <u>Vondom</u>. "The **white wooden fences lining the beach**, the small strips that follow each other, in their perfect geometry." It's this picture that inspired the collection, which is composed of the stolen details to this inspiration.