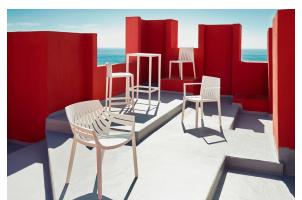

C PP Ref. 56016











Available in various colors

## **Ambients**



## Spritz chair with armrests

#### by Archirivolto Design

Spritz <u>outdoor furniture</u> collection, designed by <u>Archirivolto Design</u> for <u>Vondom</u>. "The **white wooden fences lining the beach**, the small strips that follow each other, in their perfect geometry." It's this picture that inspired the collection, which is composed of the stolen details to this inspiration.



### Info

### Description

Made of injected polypropylene with fiber glass. Stackable. Available in several colors. Item suitable for indoor and outdoor use.

Weight: 5.76 Kg



### **Accessories**

• NONAME-56015CO

Fabric

### **Finishes**

#### finishes

BASIC PP Ref. 56015











Available in various colors

## **Ambients**





# Spritz armchair

#### by Archirivolto Design

Spritz <u>outdoor furniture</u> collection, designed by <u>Archirivolto Design</u> for <u>Vondom</u>. "The **white wooden fences lining the beach**, the small strips that follow each other, in their perfect geometry." It's this picture that inspired the collection, which is composed of the stolen details to this inspiration.



### Info

#### Description

Made of injected polypropylene with fiber glass. Stackable. Available in several colors. Item suitable for indoor and outdoor use.

Weight: 6.01 Kg



### **Accessories**

• NONAME-65005CO

Fabric

### **Finishes**

#### finishes

BASIC PP Ref. 56017











Available in various colors

## **Ambients**