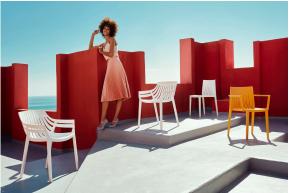

ASIC PP Ref. 56015











Available in various colors

## **Ambients**





# Spritz armchair

#### by Archirivolto Design

Spritz <u>outdoor furniture</u> collection, designed by <u>Archirivolto Design</u> for <u>Vondom</u>. "The **white wooden fences lining the beach**, the small strips that follow each other, in their perfect geometry." It's this picture that inspired the collection, which is composed of the stolen details to this inspiration.



### Info

#### Description

Made of injected polypropylene with fiber glass. Stackable. Available in several colors. Item suitable for indoor and outdoor use.

Weight: 6.01 Kg



### **Accessories**

• NONAME-65005CO

Fabric

### **Finishes**

#### finishes

BASIC PP Ref. 56017











Available in various colors

## **Ambients**