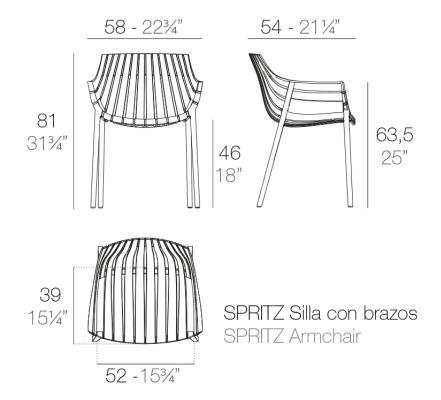

# Spritz armchair

### Info

#### Description

Made of injected polypropylene with fiber glass. Stackable. Available in several colors. Item suitable for indoor and outdoor use.

Weight: 6.01 Kg