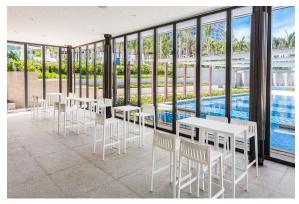

# Spritz bar table

#### by Archirivolto Design

Spritz <u>outdoor furniture</u> collection, designed by <u>Archirivolto Design</u> for <u>Vondom</u>. "The **white wooden fences lining the beach**, the small strips that follow each other, in their perfect geometry." It's this picture that inspired the collection, which is composed of the stolen details to this inspiration.



#### Info

#### Description

Made of injected polypropylene with fiber glass. Stackable. Available in several colors. Item suitable for indoor and outdoor use.

Weight: 8.23 Kg



### **Finishes**

#### finishes

BASIC PP Ref. 56018











Available in various colors

## **Ambients**