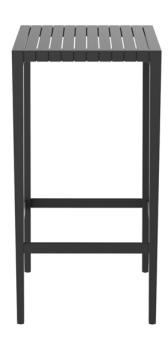

# Spritz bar table

#### by Archirivolto Design

Spritz <u>outdoor furniture</u> collection, designed by <u>Archirivolto Design</u> for <u>Vondom</u>. "The **white wooden fences lining the beach**, the small strips that follow each other, in their perfect geometry." It's this picture that inspired the collection, which is composed of the stolen details to this inspiration.

#### Description

Made of injected polypropylene with fiber glass. Stackable. Available in several colors. Item suitable for indoor and outdoor use.

Weight: 8.23 Kg