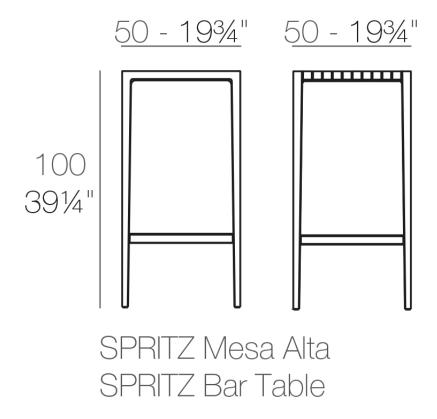

# Spritz bar table

#### Description

Made of injected polypropylene with fiber glass. Stackable. Available in several colors. Item suitable for indoor and outdoor use.

Weight: 8.23 Kg