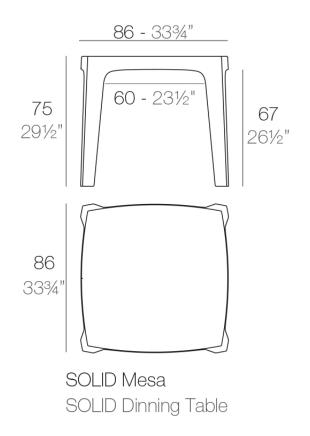

Products / Dining Tables / Solid Table

## Solid table by Stefano Giovannoni

Solid outdoor furniture collection, designed by <u>Stefano Giovannoni</u> for <u>Vondom</u>. It's a group of items which, although **being light offer stability** thanks to their geometric and well-defined cut, as if they were sculpted from stone.

#### Description

Made of injected polypropylene with mineral additives. Stackable. Available in several colors. Item suitable for indoor and outdoor use.

Weight: 11 Kg