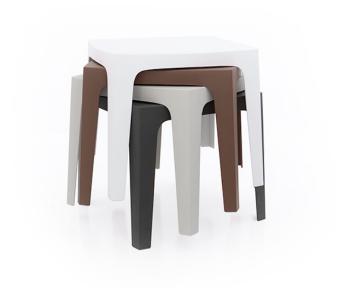

## Solid table by Stefano Giovannoni

Solid outdoor furniture collection, designed by <u>Stefano Giovannoni</u> for <u>Vondom</u>. It's a group of items which, although **being light offer stability** thanks to their geometric and well-defined cut, as if they were sculpted from stone.

#### Description

Made of injected polypropylene with mineral additives. Stackable. Available in several colors. Item suitable for indoor and outdoor use.

Weight: 11 Kg

## **Finishes**

finishes

BASIC PP Ref. 55025

white

black

ecru

Available in various colors