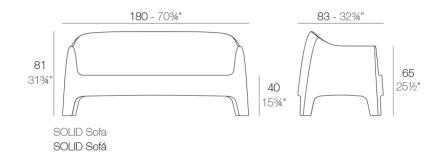

#### Description

Made of injected polypropylene with mineral additives. Stackable. Available in several colors. Item suitable for indoor and outdoor use.

Weight: 30 Kg