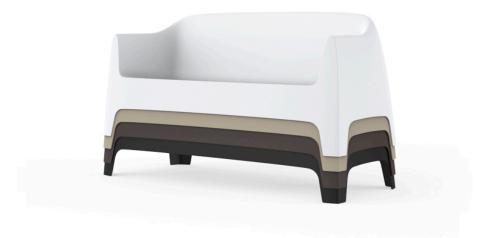

### **Solid sofa** by Stefano Giovannoni

Solid outdoor furniture collection, designed by <u>Stefano Giovannoni</u> for <u>Vondom</u>. It's a group of items which, although **being light offer stability** thanks to their geometric and well-defined cut, as if they were sculpted from stone.

#### Description

Made of injected polypropylene with mineral additives. Stackable. Available in several colors. Item suitable for indoor and outdoor use.

Weight: 30 Kg