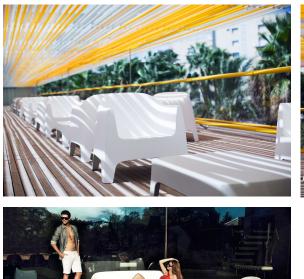

### **Solid sofa** by Stefano Giovannoni

Solid outdoor furniture collection, designed by <u>Stefano Giovannoni</u> for <u>Vondom</u>. It's a group of items which, although **being light offer stability** thanks to their geometric and well-defined cut, as if they were sculpted from stone.

#### Description

Made of injected polypropylene with mineral additives. Stackable. Available in several colors. Item suitable for indoor and outdoor use.

Weight: 30 Kg

#### Ambients