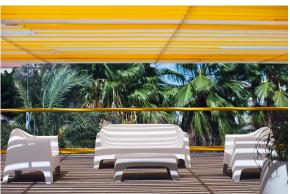

### **Solid sofa** by Stefano Giovannoni

Solid outdoor furniture collection, designed by <u>Stefano Giovannoni</u> for <u>Vondom</u>. It's a group of items which, although **being light offer stability** thanks to their geometric and well-defined cut, as if they were sculpted from stone.

#### Description

Made of injected polypropylene with mineral additives. Stackable. Available in several colors. Item suitable for indoor and outdoor use.

Weight: 30 Kg

#### Ambients