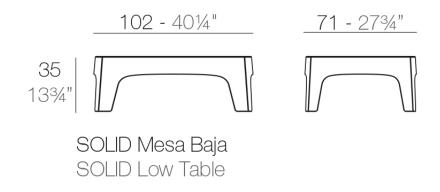

Products / Low Tables / Solid Coffee Table

### Solid coffee table by Stefano Giovannoni

Solid outdoor furniture collection, designed by <u>Stefano Giovannoni</u> for <u>Vondom</u>. It's a group of items which, although **being light offer stability** thanks to their geometric and well-defined cut, as if they were sculpted from stone.

#### Description

Made of injected polypropylene with mineral additives. Stackable. Available in several colors. Item suitable for indoor and outdoor use.

Weight: 10 Kg