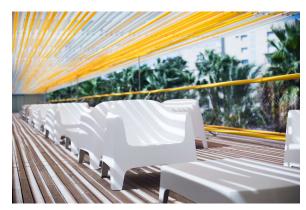

Products / Lounge Chairs / Solid Lounge Chair

# Solid lounge chair

by Stefano Giovannoni

Solid outdoor furniture collection, designed by <u>Stefano Giovannoni</u> for <u>Vondom</u>. It's a group of items which, although **being light offer stability** thanks to their geometric and well-defined cut, as if they were sculpted from stone.



#### Info

#### Description

Made of injected polypropylene with mineral additives. Stackable. Available in several colors. Item suitable for indoor and outdoor use.

Weight: 13.5 Kg



### **Accessories**

• Fabric

#### **Finishes**

#### finishes

BASIC PP Ref. 55023







Available in various colors

### **Ambients**