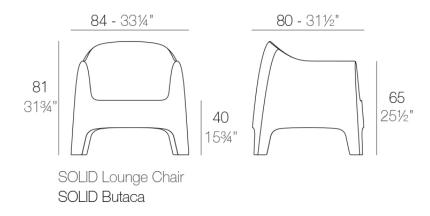

#### Info

#### Description

Made of injected polypropylene with mineral additives. Stackable. Available in several colors. Item suitable for indoor and outdoor use.

Weight: 13.5 Kg