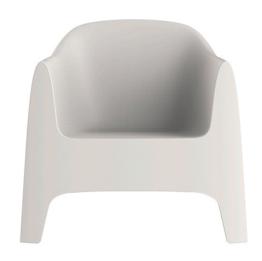

# Solid lounge chair

by Stefano Giovannoni

Solid outdoor furniture collection, designed by <u>Stefano Giovannoni</u> for <u>Vondom</u>. It's a group of items which, although **being light offer stability** thanks to their geometric and well-defined cut, as if they were sculpted from stone.

#### Description

Made of injected polypropylene with mineral additives. Stackable. Available in several colors. Item suitable for indoor and outdoor use.

Weight: 13.5 Kg