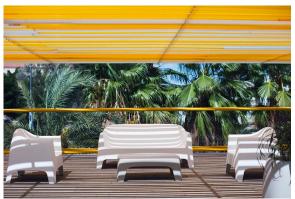

Products / Lounge Chairs / Solid Lounge Chair

# Solid lounge chair

by Stefano Giovannoni

Solid outdoor furniture collection, designed by <u>Stefano Giovannoni</u> for <u>Vondom</u>. It's a group of items which, although **being light offer stability** thanks to their geometric and well-defined cut, as if they were sculpted from stone.



#### Info

#### Description

Made of injected polypropylene with mineral additives. Stackable. Available in several colors. Item suitable for indoor and outdoor use.

Weight: 13.5 Kg



### **Accessories**

• Fabric

#### **Finishes**

#### finishes

BASIC PP Ref. 55023







Available in various colors

### **Ambients**