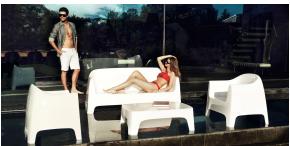

Products / Lounge Chairs / Solid Lounge Chair

# Solid lounge chair

by Stefano Giovannoni

Solid outdoor furniture collection, designed by <u>Stefano Giovannoni</u> for <u>Vondom</u>. It's a group of items which, although **being light offer stability** thanks to their geometric and well-defined cut, as if they were sculpted from stone.



#### Info

#### Description

Made of injected polypropylene with mineral additives. Stackable. Available in several colors. Item suitable for indoor and outdoor use.

Weight: 13.5 Kg



### **Accessories**

• Fabric

#### **Finishes**

#### finishes

BASIC PP Ref. 55023







Available in various colors

### **Ambients**