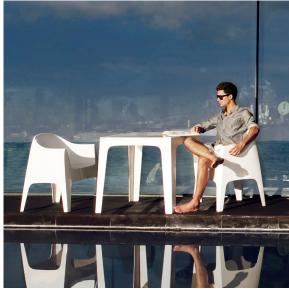

### **Accessories**

• Fabric

#### **Finishes**

#### finishes

BASIC PP Ref. 55024







Available in various colors

### **Ambients**



Products / Chairs / Solid Armchair

## Solid armchair

by Stefano Giovannoni

Solid outdoor furniture collection, designed by <u>Stefano Giovannoni</u> for <u>Vondom</u>. It's a group of items which, although **being light offer stability** thanks to their geometric and well-defined cut, as if they were sculpted from stone.



#### Info

#### Description

Made of injected polypropylene with mineral additives. Stackable. Available in several colors. Item suitable for indoor and outdoor use.

Weight: 7.5 Kg



### **Accessories**

• Fabric

#### **Finishes**

#### finishes

BASIC PP Ref. 55027







Available in various colors

### **Ambients**