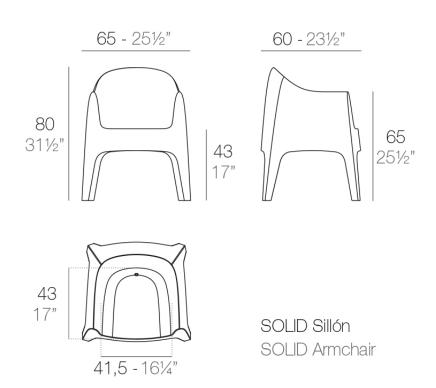

## Solid armchair

by Stefano Giovannoni

Solid outdoor furniture collection, designed by <u>Stefano Giovannoni</u> for <u>Vondom</u>. It's a group of items which, although **being light offer stability** thanks to their geometric and well-defined cut, as if they were sculpted from stone.

#### Description

Made of injected polypropylene with mineral additives. Stackable. Available in several colors. Item suitable for indoor and outdoor use.

Weight: 7.5 Kg