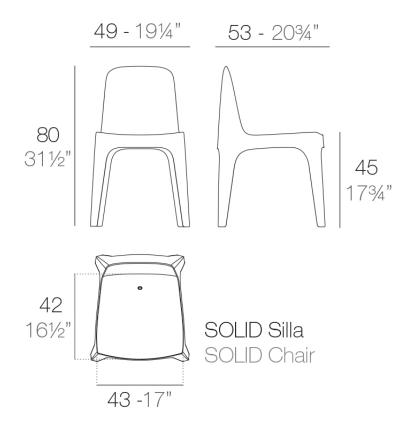

#### Description

Made of injected polypropylene with mineral additives. Stackable. Available in several colors. Item suitable for indoor and outdoor use.

Weight: 4.43 Kg