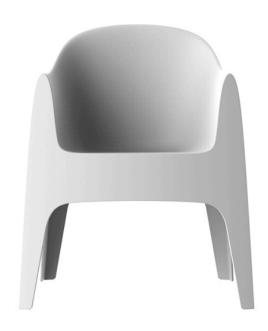

## Solid armchair

by Stefano Giovannoni

Solid outdoor furniture collection, designed by <u>Stefano Giovannoni</u> for <u>Vondom</u>. It's a group of items which, although **being light offer stability** thanks to their geometric and well-defined cut, as if they were sculpted from stone.