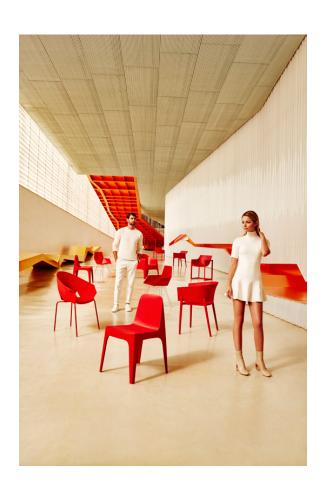

Products / Chairs / Solid Chair

## Solid chair

#### by Stefano Giovannoni

Solid outdoor furniture collection, designed by <u>Stefano Giovannoni</u> for <u>Vondom</u>. It's a group of items which, although **being light offer stability** thanks to their geometric and well-defined cut, as if they were sculpted from stone.



#### Info

#### Description

Made of injected polypropylene with mineral additives. Stackable. Available in several colors. Item suitable for indoor and outdoor use.

Weight: 4.43 Kg



### **Accessories**

• Fabric

#### **Finishes**

#### finishes

BASIC PP Ref. 55024







Available in various colors

### **Ambients**



Products / Chairs / Solid Armchair

## Solid armchair

by Stefano Giovannoni

Solid outdoor furniture collection, designed by <u>Stefano Giovannoni</u> for <u>Vondom</u>. It's a group of items which, although **being light offer stability** thanks to their geometric and well-defined cut, as if they were sculpted from stone.



#### Info

#### Description

Made of injected polypropylene with mineral additives. Stackable. Available in several colors. Item suitable for indoor and outdoor use.

Weight: 7.5 Kg



### **Accessories**

• Fabric

#### **Finishes**

#### finishes

BASIC PP Ref. 55027







Available in various colors

### **Ambients**