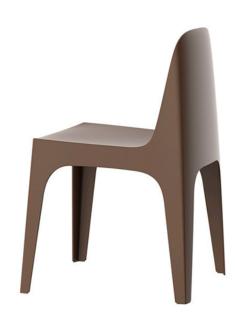

## Solid chair

#### by Stefano Giovannoni

Solid outdoor furniture collection, designed by <u>Stefano Giovannoni</u> for <u>Vondom</u>. It's a group of items which, although **being light offer stability** thanks to their geometric and well-defined cut, as if they were sculpted from stone.

#### Description

Made of injected polypropylene with mineral additives. Stackable. Available in several colors. Item suitable for indoor and outdoor use.

Weight: 4.43 Kg