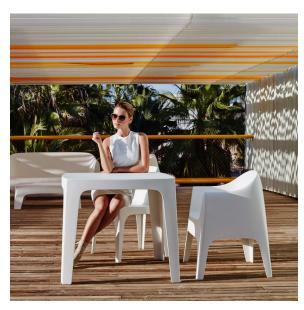

Kg



### **Accessories**

• Fabric

#### **Finishes**

#### finishes

BASIC PP Ref. 55024







Available in various colors

### **Ambients**



Products / Chairs / Solid Armchair

## Solid armchair

by Stefano Giovannoni

Solid outdoor furniture collection, designed by <u>Stefano Giovannoni</u> for <u>Vondom</u>. It's a group of items which, although **being light offer stability** thanks to their geometric and well-defined cut, as if they were sculpted from stone.



#### Info

#### Description

Made of injected polypropylene with mineral additives. Stackable. Available in several colors. Item suitable for indoor and outdoor use.

Weight: 7.5 Kg



### **Accessories**

• Fabric

#### **Finishes**

#### finishes

BASIC PP Ref. 55027







Available in various colors

### **Ambients**