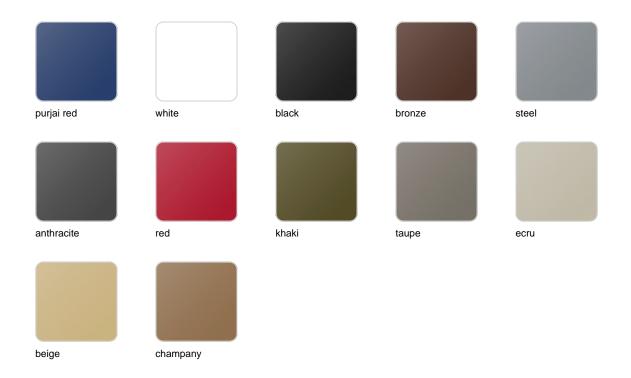

# BASIC Ref. 45009

Matt Polyethylene

LACQUERED Ref. 45009F

Lacquered Polyethylene