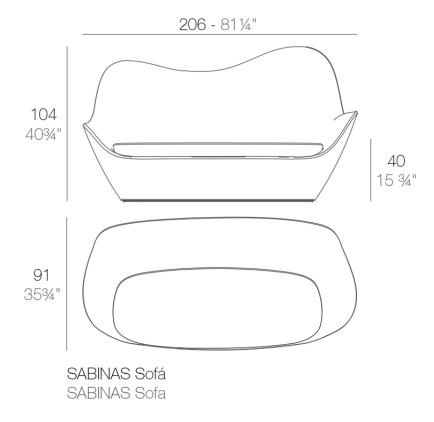

# Description

Made of polyethylene resin by rotational moulding. 100% Recyclable. Item suitable for indoor and outdoor use. Available in different finishes.

Weight: 40.02 Kg