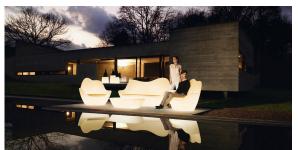

# lighting

LIGHT Ref. 45009W

White internally lit unit with LED technology. Available only in matte ice white finish.

RGBW LED Ref. 45009L

Unit with internal lighting with RGBW LED technology and remote control unit for switching colors. Available only in matte ice white finish. Remote control included.

# **Ambients**