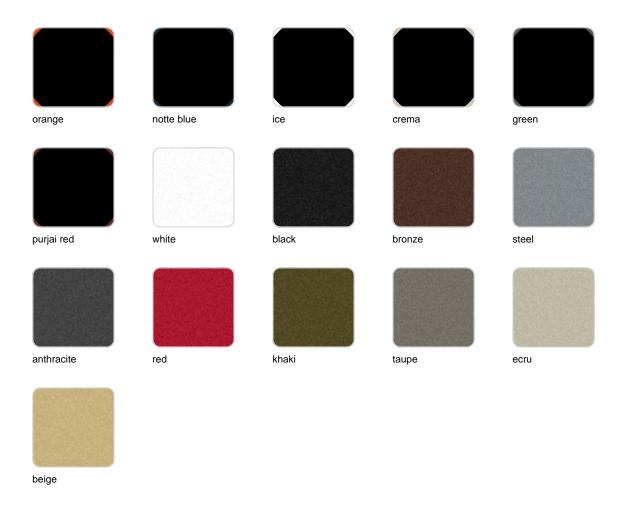

#### ACAPULCO

Vinyl fabric suitable for indoor and outdoor use. Special option for upholstery.

#### • CICO

Vinyl fabric suitable for indoor and outdoor use. Special option for upholstery.

### CREVIN

Vinyl fabric suitable for indoor and outdoor use. Special option for upholstery.

#### HERITAGE

Vinyl fabric suitable for indoor and outdoor use. Special option for upholstery.

### IKON

Vinyl fabric suitable for indoor and outdoor use. Special option for upholstery.

### NAUTIC

Vinyl fabric suitable for indoor and outdoor use. Special option for upholstery.

### SAVANE

Vinyl fabric suitable for indoor and outdoor use. Special option for upholstery.

## • SIESTA

Vinyl fabric suitable for indoor and outdoor use. Special option for upholstery.

### SILVERTEX

Vinyl fabric suitable for indoor and outdoor use. Special option for upholstery.