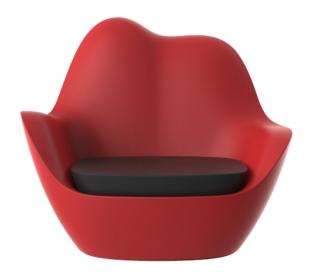

# Sabinas lounge chair by Javier Mariscal

Sabinas Collection of <u>design furniture</u>, by <u>Javier Mariscal</u> for <u>Vondom</u>, it's **inspired by natural fluid shapes**, avoiding any straight lines or geometry. Its outline hints at sand dunes, at female curves.

## Description

Made of polyethylene resin by rotational moulding. 100% Recyclable. Item suitable for indoor and outdoor use. Available in different finishes.

Weight: 20.02 Kg