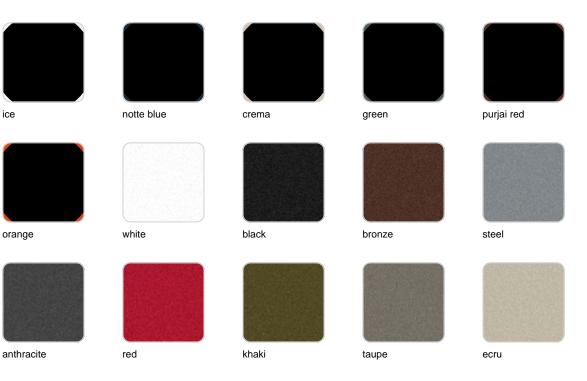

### Matt Polyethylene

LACQUERED Ref. 45007F 4

| purjai red | white    | black | bronze | steel |
|------------|----------|-------|--------|-------|
| anthracite | red      | khaki | taupe  | ecru  |
| beige      | champany |       |        |       |