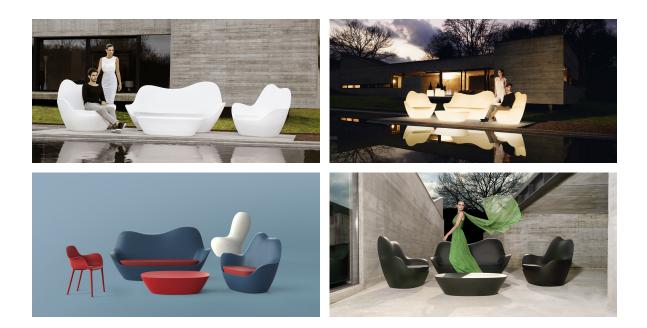

# Sabinas lounge chair by Javier Mariscal

Sabinas Collection of <u>design furniture</u>, by <u>Javier Mariscal</u> for <u>Vondom</u>, it's **inspired by natural fluid shapes**, avoiding any straight lines or geometry. Its outline hints at sand dunes, at female curves.

## Description

Made of polyethylene resin by rotational moulding. 100% Recyclable. Item suitable for indoor and outdoor use. Available in different finishes.

Weight: 20.02 Kg