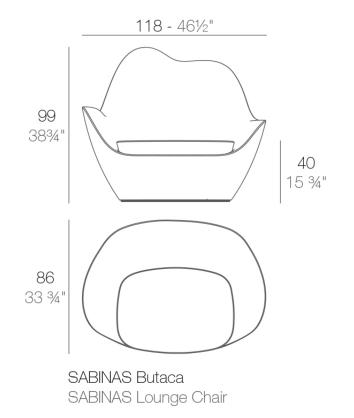

## Description

Made of polyethylene resin by rotational moulding. 100% Recyclable. Item suitable for indoor and outdoor use. Available in different finishes.

Weight: 20.02 Kg