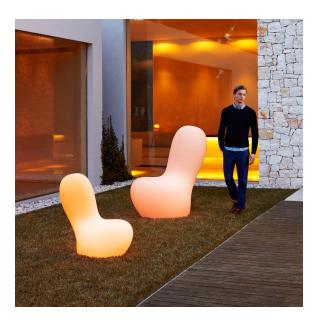

eously via the DMX transmitter (not included). There are two options to choose from: Professional XLR DMX and Home WIFI DMX. (Remote control included). Optional battery

### RGBW LED BATTERY Ref. 45011Y



Unit with internal lighting with battery-powered RGBW LED technology. Includes charger and remote control for switching colors and charger. Available only in matte ice white finish.

#### RGBW LED DMX BATTERY Ref. 45011DY



Unit with internal lighting with RGBW LED technology and remote control unit for switching colors. Also controlLED by DMX-1024 (wireless), enabling communication between one or more products simultaneously via the DMX transmitter (not included). There are two options to choose from: Professional XLR DMX and Home WIFI DMX. (Remote control included).

## **Ambients**



# Sabinas lamp high

by Javier Mariscal

Sabinas Collection of <u>design furniture</u>, by <u>Javier Mariscal</u> for <u>Vondom</u>, it's **inspired by natural fluid shapes**, avoiding any straight lines or geometry. Its outline hints at sand dunes, at female curves.



## Info

## Description

Made of polyethylene resin by rotational moulding. 100% Recyclable. Item suitable for indoor and outdoor use. Available in different finishes.

Weight: 31.69 Kg



SABINAS Lámpara High Sabinas High Lamp

### **Finishes**

### lighting

LIGHT Ref. 45010W



White internally lit unit with LED technology. Available only in matte ice white finish.

RGBW LED Ref. 45010L



Unit with internal lighting with RGBW LED technology and remote control unit for switching colors. Available only in matte ice whit