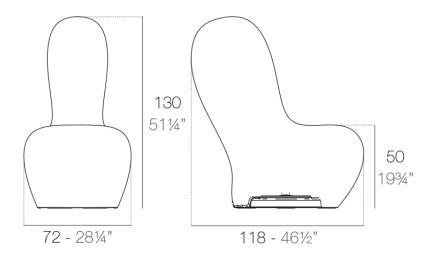

### Description

Made of polyethylene resin by rotational moulding. 100% Recyclable. Item suitable for indoor and outdoor use. Available in different finishes.

Weight: 23.19 Kg

SABINAS Lámpara Low Sabinas Low Lamp