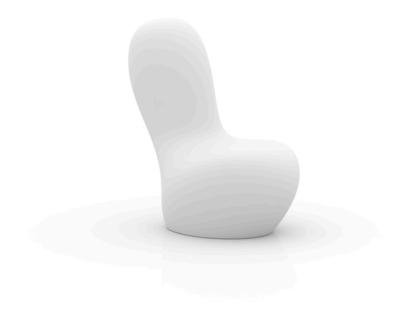

# Sabinas lamp low

by Javier Mariscal

Sabinas Collection of <u>design furniture</u>, by <u>Javier Mariscal</u> for <u>Vondom</u>, it's **inspired by natural fluid shapes**, avoiding any straight lines or geometry. Its outline hints at sand dunes, at female curves.

### Description

Made of polyethylene resin by rotational moulding. 100% Recyclable. Item suitable for indoor and outdoor use. Available in different finishes.

Weight: 23.19 Kg

SABINAS Lámpara Low Sabinas Low Lamp