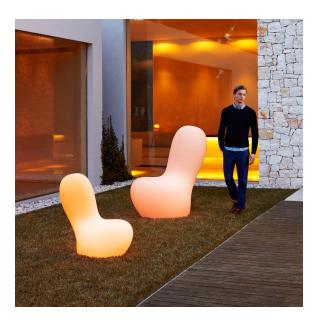

eously via the DMX transmitter (not included). There are two options to choose from: Professional XLR DMX and Home WIFI DMX. (Remote control included). Optional battery

### RGBW LED BATTERY Ref. 45010Y



Unit with internal lighting with battery-powered RGBW LED technology. Includes charger and remote control for switching colors and charger. Available only in matte ice white finish.

#### RGBW LED DMX BATTERY Ref. 45010DY



Unit with internal lighting with RGBW LED technology and remote control unit for switching colors. Also controlLED by DMX-1024 (wireless), enabling communication between one or more products simultaneously via the DMX transmitter (not included). There are two options to choose from: Professional XLR DMX and Home WIFI DMX. (Remote control included).

## **Ambients**