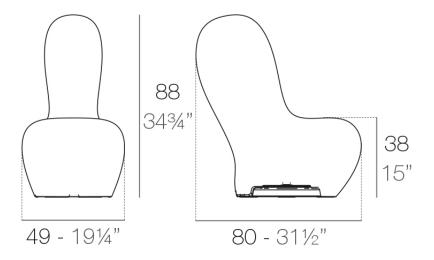

### Description

Made of polyethylene resin by rotational moulding. 100% Recyclable. Item suitable for indoor and outdoor use. Available in different finishes.

Weight: 23.19 Kg

SABINAS Lámpara Low Sabinas Low Lamp