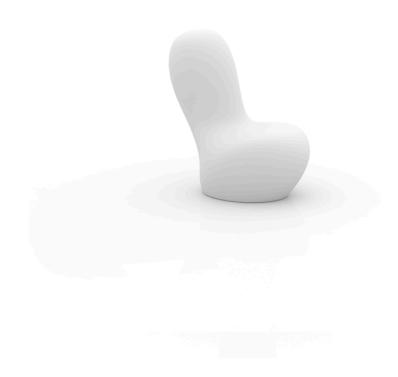

# Sabinas lamp low

by Javier Mariscal

Sabinas Collection of <u>design furniture</u>, by <u>Javier Mariscal</u> for <u>Vondom</u>, it's **inspired by natural fluid shapes**, avoiding any straight lines or geometry. Its outline hints at sand dunes, at female curves.

### Description

Made of polyethylene resin by rotational moulding. 100% Recyclable. Item suitable for indoor and outdoor use. Available in different finishes.

Weight: 23.19 Kg

SABINAS Lámpara Low Sabinas Low Lamp