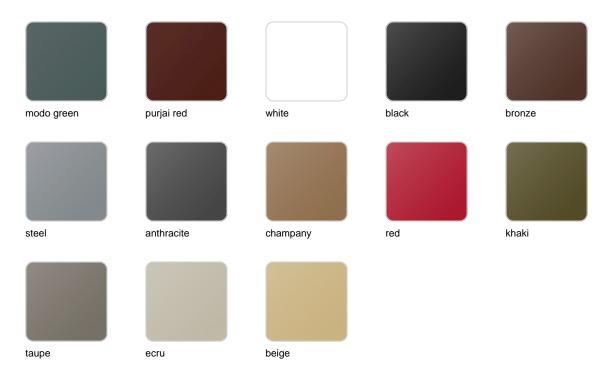

# **Finishes**

## finishes

#### BASIC Ref. 53011B

## Matt Polyethylene

#### LACQUERED Ref. 53011F