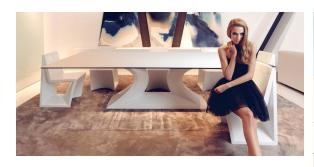

# **Ambients**

# Rest table xl 300x120x72

## by A-cero

An outdoor furniture collection inspired by ORIGAMI, the Japanese art based on folding paper in order to get different forms, and the motto of "Less is more".

The <u>Alma planter</u>, on the other hand, is inspired by the architecture of the towers of Dubai.

Designed by A-Cero.

# Description

Table Made of polyethylene resin by rotational moulding. 100% Recyclable. Item suitable for indoor and outdoor use. Tabletop of HPL. Available in different finishes.

Weight: 154.1 Kg