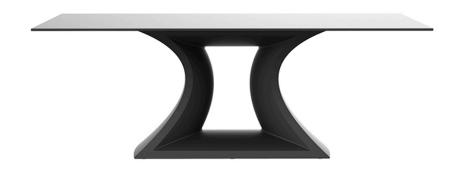

# Rest table 200x100x76

## by A-cero

An outdoor furniture collection inspired by ORIGAMI, the Japanese art based on folding paper in order to get different forms, and the motto of "Less is more".

The <u>Alma planter</u>, on the other hand, is inspired by the architecture of the towers of Dubai.

Designed by A-Cero.

# Description

Table Made of polyethylene resin by rotational moulding. 100% Recyclable. Item suitable for indoor and outdoor use. Tabletop of HPL, Full White or Glass. Available in different finishes.

Weight: 104.65 Kg