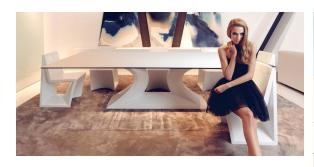

|
|                                                                                                                    |
|                                                                                                                    |

Unit with internal lighting with RGBW LED technology and remote control unit for switching colors. Also controlLED by DMX-1024 (wireless), enabling

ice

communication between one or more products simultaneously via the DMX transmitter (not included). There are two options to choose from: Professional XLR DMX and Home WIFI DMX. (Remote control included).

# tabletops

HPL Ref. 53011



HPL black edge

### tableros

**TABLE** 

Ref. VVAR03382

# **Ambients**