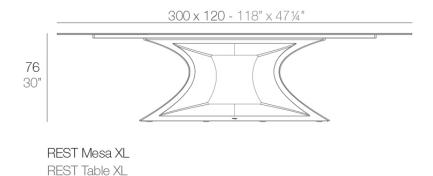

# Rest table xl 300x120x72

# Description

Table Made of polyethylene resin by rotational moulding. 100% Recyclable. Item suitable for indoor and outdoor use. Tabletop of HPL. Available in different finishes.

Weight: 154.1 Kg