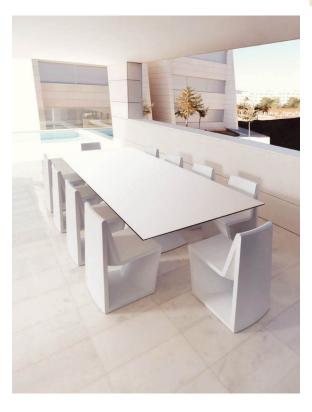

# **Ambients**

# Rest table xl 300x120x72

## by A-cero

An outdoor furniture collection inspired by ORIGAMI, the Japanese art based on folding paper in order to get different forms, and the motto of "Less is more".

The <u>Alma planter</u>, on the other hand, is inspired by the architecture of the towers of Dubai.