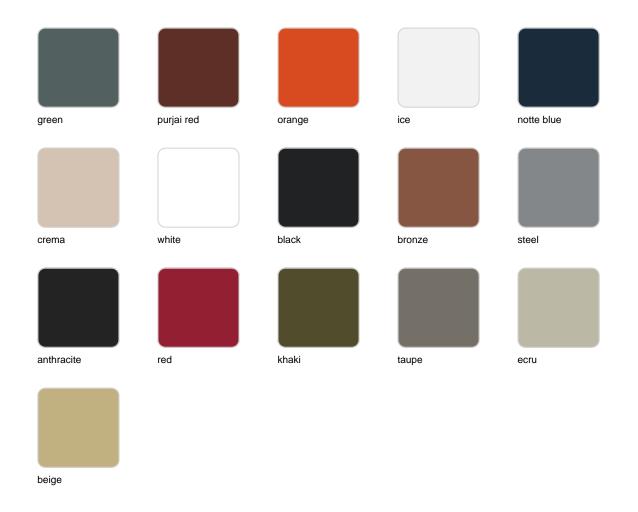

# **Finishes**

#### Ref. 53010B

SOLID CORE SolidCore

# finishes

#### LACQUERED Ref. 53010F

Lacquered Polyethylene

| 1.2   | htin      | $\sim$ |
|-------|-----------|--------|
| 11( 1 | , ,,,,,,, | ( 1    |
| шЧ    |           | ч      |

WHITE LED Ref. 53010W

White internally lit unit with LED technology. Available only in matte ice white finish.

# tabletops

HPL Ref. 53010

HPL black edge