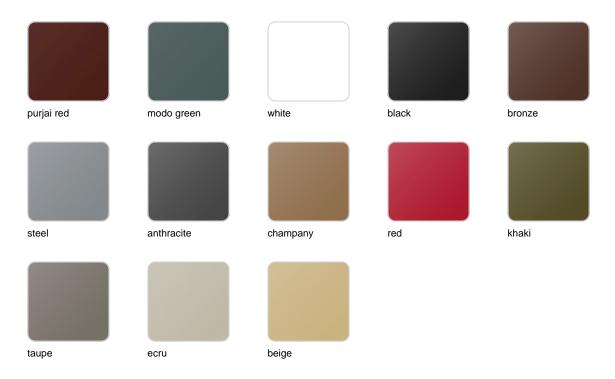

# **Finishes**

## finishes

#### BASIC Ref. 53011B

## Matt Polyethylene

#### LACQUERED Ref. 53011F

# Lacquered Polyethylene

| ••    | 1 4 5   |        |
|-------|---------|--------|
| 112   | htir    | $\sim$ |
| 11( ) | 1 1111  | 16 1   |
| шЧ    | 1 1 (11 | ıЧ     |

WHITE LED Ref. 53011W

White internally lit unit with LED technology. Available only in matte ice white finish.