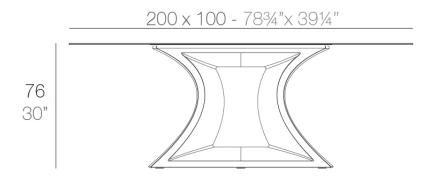

# Rest table 200x100x76

# Description

Table Made of polyethylene resin by rotational moulding. 100% Recyclable. Item suitable for indoor and outdoor use. Tabletop of HPL, Full White or Glass. Available in different finishes.

Weight: 104.65 Kg