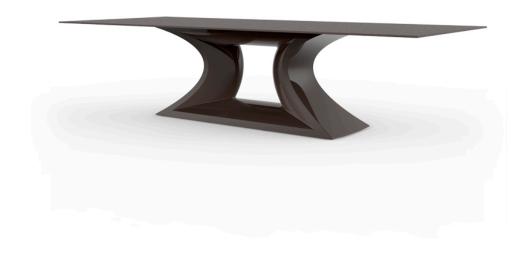

# Rest table 200x100x76

## by A-cero

An outdoor furniture collection inspired by ORIGAMI, the Japanese art based on folding paper in order to get different forms, and the motto of "Less is more".

The <u>Alma planter</u>, on the other hand, is inspired by the architecture of the towers of Dubai.

Designed by A-Cero.

# Description

Table Made of polyethylene resin by rotational moulding. 100% Recyclable. Item suitable for indoor and outdoor use. Tabletop of HPL, Full White or Glass. Available in different finishes.

Weight: 104.65 Kg