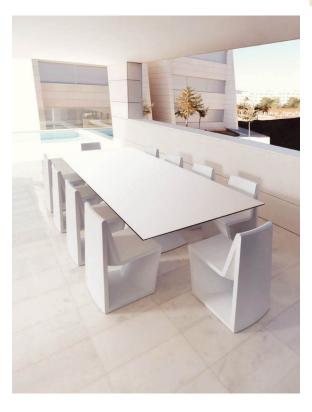

# **Ambients**

# Rest table xl 300x120x72

## by A-cero

An outdoor furniture collection inspired by ORIGAMI, the Japanese art based on folding paper in order to get different forms, and the motto of "Less is more".

The <u>Alma planter</u>, on the other hand, is inspired by the architecture of the towers of Dubai.

Designed by A-Cero.

# Description

Table Made of polyethylene resin by rotational moulding. 100% Recyclable. Item suitable for indoor and outdoor use. Tabletop of HPL. Available in different finishes.

Weight: 154.1 Kg