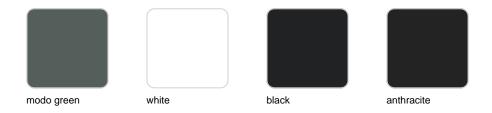

# **Finishes**

#### Ref. 53010B

SOLID CORE SolidCore

# finishes

#### LACQUERED Ref. 53010F

Lacquered Polyethylene

| 1.2   | htin      | $\sim$ |
|-------|-----------|--------|
| 11( 1 | , ,,,,,,, | ( 1    |
| шЧ    |           | ч      |

WHITE LED Ref. 53010W

White internally lit unit with LED technology. Available only in matte ice white finish.