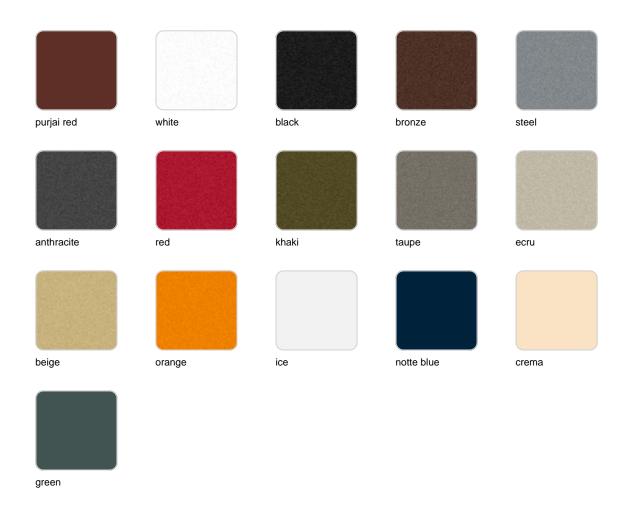

## **Finishes**

### finishes

#### BASIC Ref. 53009

Matt Polyethylene

LACQUERED Ref. 53009F

Lacquered Polyethylene