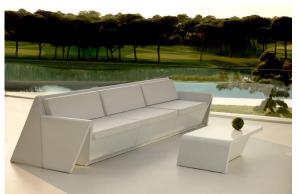

ere are two options to choose from: Professional XLR DMX and Home WIFI DMX. (Remote control included). Optional battery

RGBW LED BATTERY Ref. 53007Y



Unit with internal lighting with battery-powered RGBW LED technology. Includes charger and remote control for switching colors and charger. Available only in matte ice white finish.

#### RGBW LED DMX BATTERY Ref. 53007DY



Unit with internal lighting with RGBW LED technology and remote control unit for switching colors. Also controlLED by DMX-1024 (wireless), enabling communication between one or more products simultaneously via the DMX transmitter (not included). There are two options to choose from: Professional XLR DMX and Home WIFI DMX. (Remote control included).

#### tabletops

HPL Ref. 53007





HPL black edge

# **Ambients**