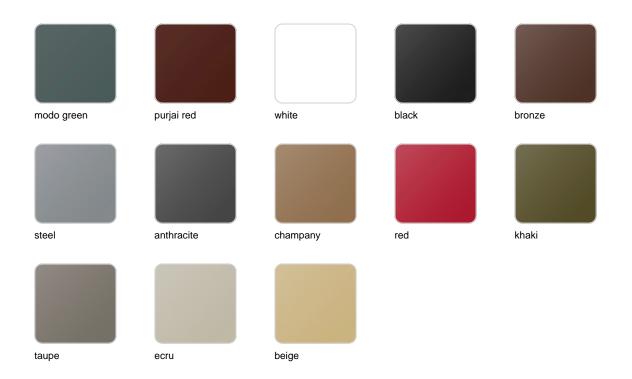

## **Finishes**

#### finishes

#### LACQUERED Ref. 53007F

Lacquered Polyethylene