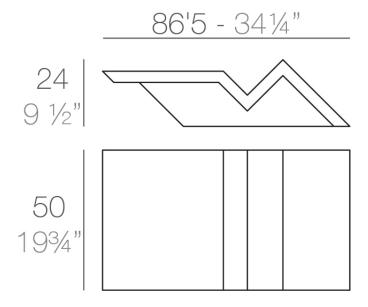

# Rest sun chaise table 87x50x24

### Description

Made of polyethylene resin by rotational moulding. 100% Recyclable. Item suitable for indoor and outdoor use. Available in different finishes.

Weight: 7 Kg

REST Mesa Tumbona REST Sun Chaise Table