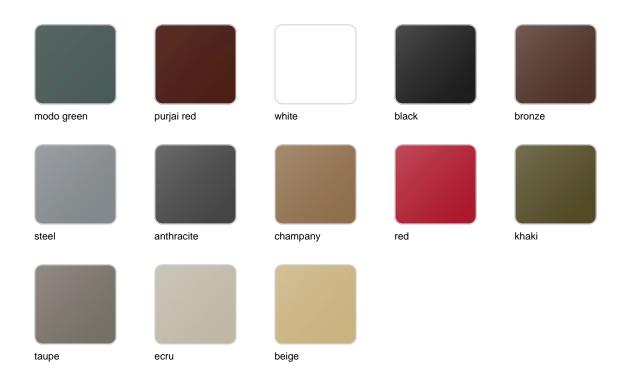

## **Finishes**

### finishes

#### BASIC Ref. 53009

Matt Polyethylene

LACQUERED Ref. 53009F

Lacquered Polyethylene