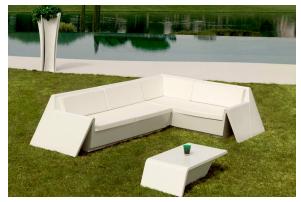

There are two options to choose from: Professional XLR DMX and Home WIFI DMX. (Remote control included). Optional battery

RGBW LED BATTERY Ref. 53007Y



Unit with internal lighting with battery-powered RGBW LED technology. Includes charger and remote control for switching colors and charger. Available only in matte ice white finish.

#### RGBW LED DMX BATTERY Ref. 53007DY



Unit with internal lighting with RGBW LED technology and remote control unit for switching colors. Also controlLED by DMX-1024 (wireless), enabling communication between one or more products simultaneously via the DMX transmitter (not included). There are two options to choose from: Professional XLR DMX and Home WIFI DMX. (Remote control included).

#### tabletops

HPL Ref. 53007





HPL black edge

# **Ambients**