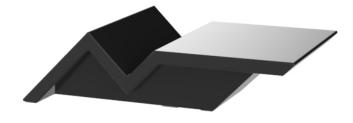

# Rest sun chaise table 87x50x24

#### by A-cero

An outdoor furniture collection inspired by ORIGAMI, the Japanese art based on folding paper in order to get different forms, and the motto of "Less is more".

The <u>Alma planter</u>, on the other hand, is inspired by the architecture of the towers of Dubai.

### Description

Made of polyethylene resin by rotational moulding. 100% Recyclable. Item suitable for indoor and outdoor use. Available in different finishes.

Weight: 7 Kg

REST Mesa Tumbona REST Sun Chaise Table