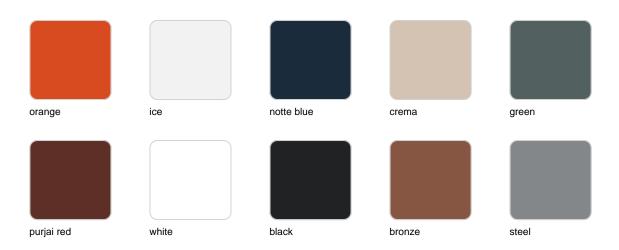

### finishes

#### BASIC Ref. 53009

Matt Polyethylene

LACQUERED Ref. 53009F

Lacquered Polyethylene