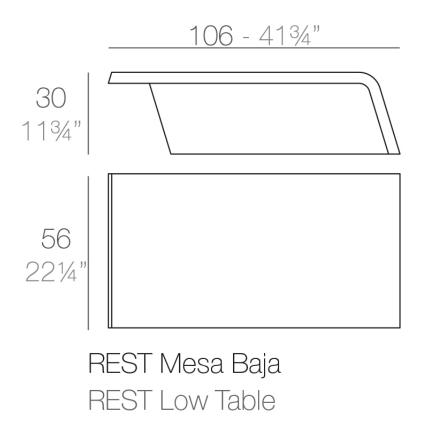

colors. Also controlLED by DMX-1024 (wireless), enabling communication between one or more products simultaneously via the DMX transmitter (not included). There are two options to choose from: Professional XLR DMX and Home WIFI DMX. (Remote control included).

# **Ambients**





# Rest coffee table 160x56x30

#### by A-cero

An outdoor furniture collection inspired by ORIGAMI, the Japanese art based on folding paper in order to get different forms, and the motto of "Less is more".

The <u>Alma planter</u>, on the other hand, is inspired by the architecture of the towers of Dubai.

Designed by A-Cero.



### Info

### Description

Made of polyethylene resin by rotational moulding. 100% Recyclable. Item suitable for indoor and outdoor use. Available in different finishes.

Weight: 12.5 Kg



## **Finishes**

#### finishes

#### LACQUERED Ref. 53007F



Lacquered Polyethylene

## lighting

WHITE LED Ref. 53007W



White internally lit unit with LED technology. Available only in matte ice white finish.



Unit with internal lighting with RGBW LED technology and remote control unit for switching colors. Available only in matte ice white finish. Remote control included.





Unit with internal lighting with RGBW LED technology and remote control unit for switching colors. Also controlLED by DMX-1024 (wireless), enabling communication between one or more products simultaneously via the DMX transmitter (not included). There are two options to choose from: Professional XLR DMX and Home WIFI DMX. (Remote control included). Optional battery

RGBW LED BATTERY Ref. 53007Y



Unit with