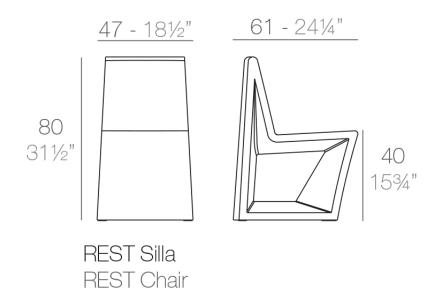

# Rest chair

# Description

Made of polyethylene resin by rotational moulding. 100% Recyclable. Item suitable for indoor and outdoor use. Available in different finishes.

Weight: 10 Kg