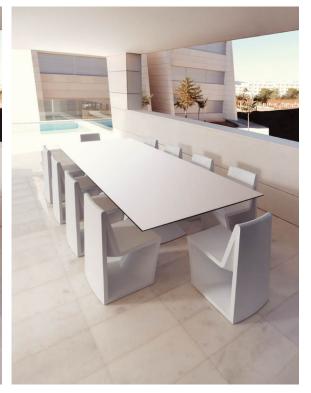

# Rest chair

### by A-cero

An outdoor furniture collection inspired by ORIGAMI, the Japanese art based on folding paper in order to get different forms, and the motto of "Less is more".

The <u>Alma planter</u>, on the other hand, is inspired by the architecture of the towers of Dubai.

Designed by A-Cero.

# Description

Made of polyethylene resin by rotational moulding. 100% Recyclable. Item suitable for indoor and outdoor use. Available in different finishes.

Weight: 10 Kg

# **Ambients**