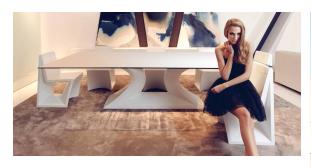

# Rest chair

### by A-cero

An outdoor furniture collection inspired by ORIGAMI, the Japanese art based on folding paper in order to get different forms, and the motto of "Less is more".

The <u>Alma planter</u>, on the other hand, is inspired by the architecture of the towers of Dubai.

Designed by A-Cero.



### Info

# Description

Made of polyethylene resin by rotational moulding. 100% Recyclable. Item suitable for indoor and outdoor use. Available in different finishes.

Weight: 10 Kg



## **Accessories**

• NONAME-53012CO

Fabric

## **Finishes**

#### finishes

#### BASIC Ref. 53012



Matt Polyethylene

#### LACQUERED Ref. 53012F





Lacquered Polyethylene

# **Ambients**