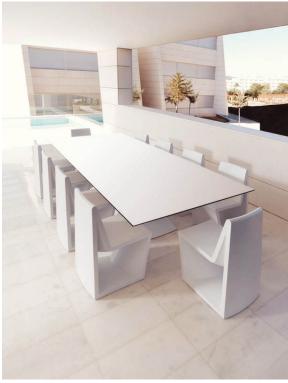

# Rest chair

### by A-cero

An outdoor furniture collection inspired by ORIGAMI, the Japanese art based on folding paper in order to get different forms, and the motto of "Less is more".

The <u>Alma planter</u>, on the other hand, is inspired by the architecture of the towers of Dubai.

Designed by A-Cero.



### Info

# Description

Made of polyethylene resin by rotational moulding. 100% Recyclable. Item suitable for indoor and outdoor use. Available in different finishes.

Weight: 10 Kg



## **Accessories**

• NONAME-53012CO

Fabric

## **Finishes**

#### finishes

#### BASIC Ref. 53012



Matt Polyethylene

#### LACQUERED Ref. 53012F





Lacquered Polyethylene

# **Ambients**