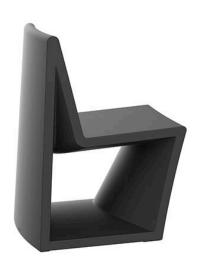

# Rest chair

### by A-cero

An outdoor furniture collection inspired by ORIGAMI, the Japanese art based on folding paper in order to get different forms, and the motto of "Less is more".

The <u>Alma planter</u>, on the other hand, is inspired by the architecture of the towers of Dubai.

Designed by A-Cero.