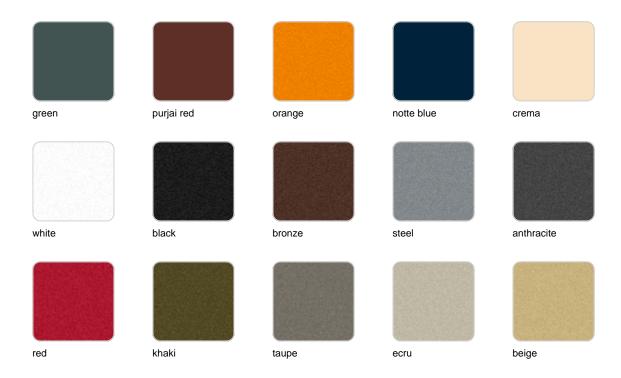

## **Finishes**

#### finishes

#### LACQUERED Ref. 53012F

Lacquered Polyethylene