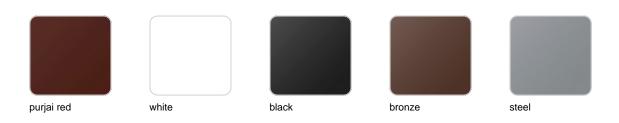

# Rest chair

### by A-cero

An outdoor furniture collection inspired by ORIGAMI, the Japanese art based on folding paper in order to get different forms, and the motto of "Less is more".

The <u>Alma planter</u>, on the other hand, is inspired by the architecture of the towers of Dubai.

Designed by A-Cero.



### Info

# Description

Made of polyethylene resin by rotational moulding. 100% Recyclable. Item suitable for indoor and outdoor use. Available in different finishes.

Weight: 10 Kg



## **Accessories**

• NONAME-53012CO

Fabric

## **Finishes**

#### finishes

#### BASIC Ref. 53012



Matt Polyethylene

#### LACQUERED Ref. 53012F





Lacquered Polyethylene

# **Ambients**