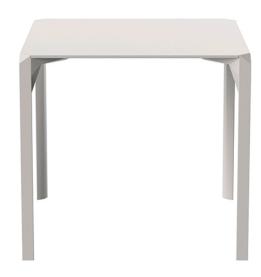

# Quartz dinning table 79x79

by Ramón Esteve

## Description

Made from polypropylene and reinforced with fiberglass manufactured by gas injection. Available in various colors. Suitable for indoor and outdoor use.

Weight: 10.45 Kg