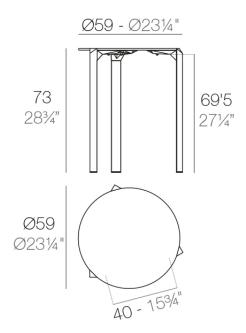

## Description

Made from polypropylene and reinforced with fiberglass manufactured by gas injection. Available in various colors. Suitable for indoor and outdoor use.

Weight: 5.1 Kg

QUARTZ Mesa Ø59 QUARTZ Table Ø231/4"

### Description

Made from polypropylene and reinforced with fiberglass manufactured by gas injection. Available in various colors. Suitable for indoor and outdoor use.

Weight: 6.53 Kg

QUARTZ Mesa Ø69 QUARTZ Table Ø271/4"