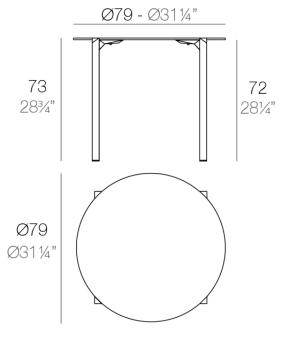

# Quartz dinning table ø79

by Ramón Esteve

### Description

Weight: 9.7 Kg

QUARTZ Mesa Ø79 QUARTZ Table Ø311/4"