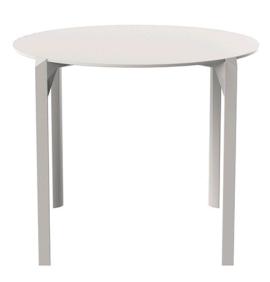

# Quartz dinning table ø59

by Ramón Esteve

## Description

Made from polypropylene and reinforced with fiberglass manufactured by gas injection. Available in various colors. Suitable for indoor and outdoor use.

Weight: 5.1 Kg

QUARTZ Mesa Ø59 QUARTZ Table Ø231/4"