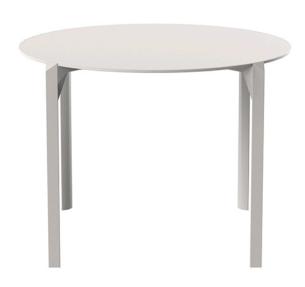

#### tableros



modo green





Products / Dining Tables / Quartz Dinning Table Ø79

# Quartz dinning table ø79

by Ramón Esteve





## Info

### Description

Weight: 9.7 Kg



QUARTZ Mesa Ø79 QUARTZ Table Ø311/4"

## **Finishes**

#### finishes

BASIC PP Ref. 54218







Available in various colors





Products / Dining Tables / Quartz Dinning Table Ø90

# Quartz dinning table ø90

by Ramón Esteve



### Info

### Description

Made from polypropylene and reinforced with fiberglass manufactured by gas injection. Available in various colors. Suitable for indoor and outdoor use.

Weight: 10.8 Kg



## **Finishes**

#### finishes

BASIC PP Ref. 54201







Available in various colors





Products / Dining Tables / Quartz Dinning Table ø100

# Quartz dinning table ø100

by Ramón Esteve



### Info

### Description

Made from polypropylene and reinforced with fiberglass manufactured by gas injection. Available in various colors. Suitable for indoor and outdoor use.

Weight: 13.06 Kg



## **Finishes**

#### finishes

BASIC PP Ref. 54202







Available in various colors

#### tableros











Products / Dining Tables / Quartz Dinning Table 59x59

# Quartz dinning table 59x59

by Ramón Esteve



### Info

#### Description

Made from polypropylene and reinforced with fiberglass manufactured by gas injection. Available in various colors. Suitable for indoor and outdoor use.

Weight: 0.78 Kg



## **Finishes**

#### finishes

BASIC PP Ref. 54203







Available in various colors

#### tableros



modo green





Products / Dining Tables / Quartz Dinning Table 69x69

# Qua