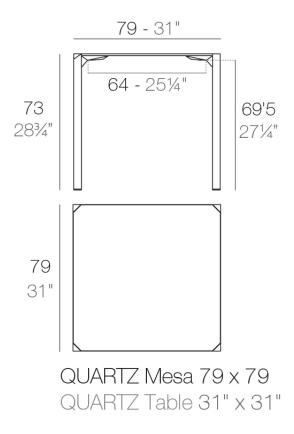

# Quartz dinning table 79x79

by Ramón Esteve

## Description

Made from polypropylene and reinforced with fiberglass manufactured by gas injection. Available in various colors. Suitable for indoor and outdoor use.

Weight: 10.45 Kg