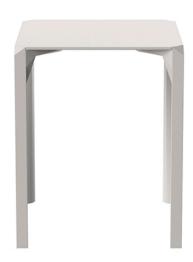

# Quartz dinning table 59x59

by Ramón Esteve

#### Description

Made from polypropylene and reinforced with fiberglass manufactured by gas injection. Available in various colors. Suitable for indoor and outdoor use.

Weight: 0.78 Kg