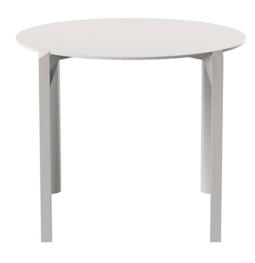

# Quartz dinning table ø79

by Ramón Esteve

### Description

Weight: 9.7 Kg

QUARTZ Mesa Ø79 QUARTZ Table Ø311/4"