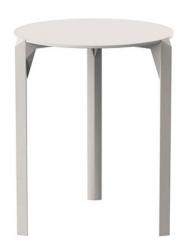

# Quartz dinning table ø59

by Ramón Esteve

## Description

Made from polypropylene and reinforced with fiberglass manufactured by gas injection. Available in various colors. Suitable for indoor and outdoor use.

Weight: 5.1 Kg

QUARTZ Mesa Ø59 QUARTZ Table Ø231/4"