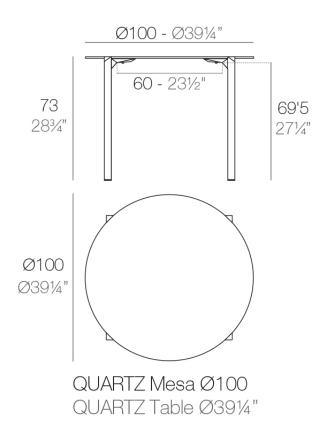

# Quartz dinning table ø100

by Ramón Esteve

### Description

Made from polypropylene and reinforced with fiberglass manufactured by gas injection. Available in various colors. Suitable for indoor and outdoor use.

Weight: 13.06 Kg