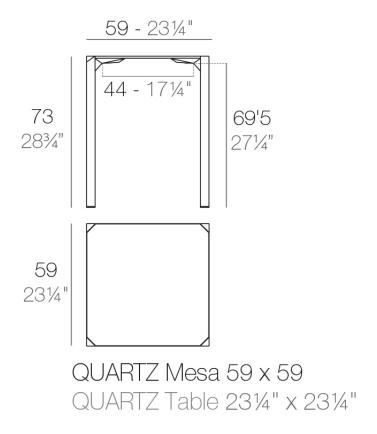

# Quartz dinning table 59x59

by Ramón Esteve

#### Description

Made from polypropylene and reinforced with fiberglass manufactured by gas injection. Available in various colors. Suitable for indoor and outdoor use.

Weight: 0.78 Kg