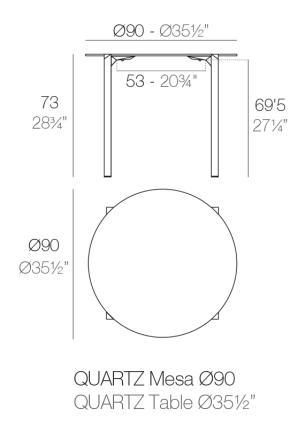

# Quartz dinning table ø90

by Ramón Esteve

### Info

### Description

Made from polypropylene and reinforced with fiberglass manufactured by gas injection. Available in various colors. Suitable for indoor and outdoor use.

Weight: 10.8 Kg