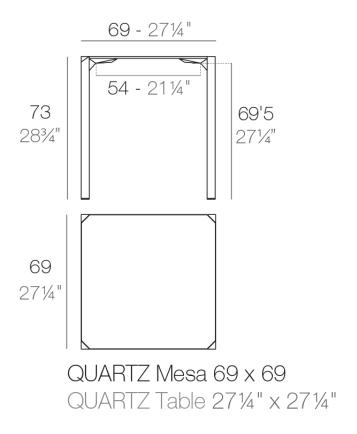

# Quartz dinning table 69x69

by Ramón Esteve

#### Description

Made from polypropylene and reinforced with fiberglass manufactured by gas injection. Available in various colors. Suitable for indoor and outdoor use.

Weight: 8.51 Kg