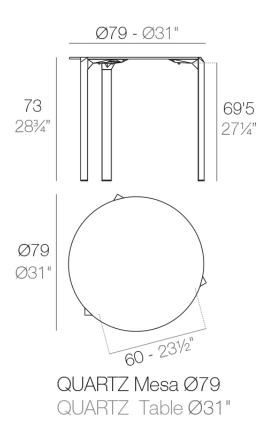

# Quartz dinning table ø79

by Ramón Esteve

### Description

Weight: 9.7 Kg

QUARTZ Mesa Ø79 QUARTZ Table Ø311/4"