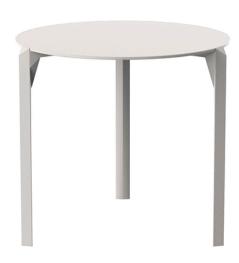

# Quartz dinning table ø79

by Ramón Esteve

### Description

Weight: 9.7 Kg

QUARTZ Mesa Ø79 QUARTZ Table Ø311/4"