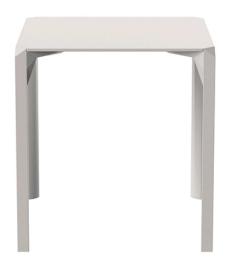

# Quartz dinning table 69x69

by Ramón Esteve

#### Description

Made from polypropylene and reinforced with fiberglass manufactured by gas injection. Available in various colors. Suitable for indoor and outdoor use.

Weight: 8.51 Kg