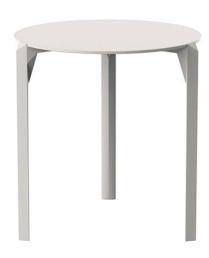

# Quartz dinning table ø69

by Ramón Esteve

### Description

Made from polypropylene and reinforced with fiberglass manufactured by gas injection. Available in various colors. Suitable for indoor and outdoor use.

Weight: 6.53 Kg

QUARTZ Mesa Ø69 QUARTZ Table Ø271/4"