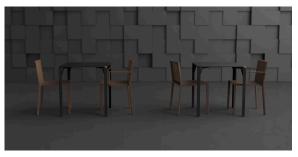

le in various colors

#### LACQUERED COLOR INJECTION PP Ref. 54194F









\_

### **Ambients**













Products / Chairs / Quartz Chair With Arms

## Quartz chair with arms

### by Ramón Esteve

The Quartz chairs and table collection, designed by <u>Ramón Esteve</u> for <u>Vondom</u>, is characterized by its **orthogonal geometry and triangular shaped profiles**. Due to the line of one of its vertexes this piece appears extremely light.





### Info

### Description

Injected polypropylene with fiber glass. Stackable. Item suitable for indoor and outdoor use.

Weight: 3 Kg



### **Accessories**

• Fabric

### **Finishes**

#### finishes

#### BASIC PP Ref. 54195











Available in various colors

#### LACQUERED COLOR INJECTION PP Ref. 54195F









\_

### **Ambients**











Products / Chairs / Quartz Folding Chair

# Quartz folding chair

by Ramón Esteve

The Quartz chairs and table collection, designed by <u>Ramón Esteve</u> for <u>Vondom</u>, is characterized by its **orthogonal geometry and triangular shaped profiles**. Due to the line of one of its vertexes this piece appears extremely light.



### Info

### Description

Injected polypropylene with fiber glass. Stackable. Item suitable for indoor and outdoor use.

Weight: 4.81 Kg



### **Finishes**

### finishes

BASIC PP Ref. 54197







Available in various colors

### **Ambients**