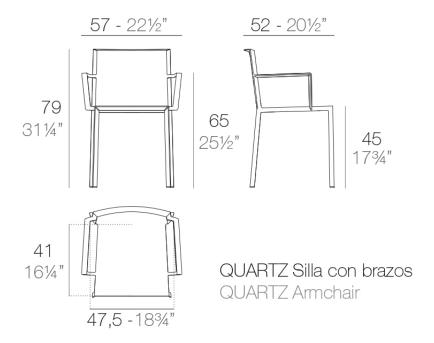

## Quartz chair with arms

### by Ramón Esteve

The Quartz chairs and table collection, designed by <u>Ramón Esteve</u> for <u>Vondom</u>, is characterized by its **orthogonal geometry and triangular shaped profiles**. Due to the line of one of its vertexes this piece appears extremely light.