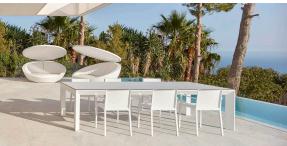

n various colors

#### LACQUERED COLOR INJECTION PP Ref. 54194F









\_

### **Ambients**













Products / Chairs / Quartz Chair With Arms

## Quartz chair with arms

### by Ramón Esteve

The Quartz chairs and table collection, designed by <u>Ramón Esteve</u> for <u>Vondom</u>, is characterized by its **orthogonal geometry and triangular shaped profiles**. Due to the line of one of its vertexes this piece appears extremely light.





### Info

### Description

Injected polypropylene with fiber glass. Stackable. Item suitable for indoor and outdoor use.

Weight: 3 Kg



### **Accessories**

• Fabric

### **Finishes**

#### finishes

#### BASIC PP Ref. 54195











Available in various colors

#### LACQUERED COLOR INJECTION PP Ref. 54195F









\_

### **Ambients**











Products / Chairs / Quartz Folding Chair

# Quartz folding chair

by Ramón Esteve

The Quartz chairs and table collection, designed by <u>Ramón Esteve</u> for <u>Vondom</u>, is characterized by its **orthogonal geometry and triangular shaped profiles**. Due to the line of one of its vertexes this piece appears extremely light.



### Info

### Description

Injected polypropylene with fiber glass. Stackable. Item suitable for indoor and outdoor use.

Weight: 4.81 Kg



### **Finishes**

### finishes

BASIC PP Ref. 54197







Available in various colors

### **Ambients**