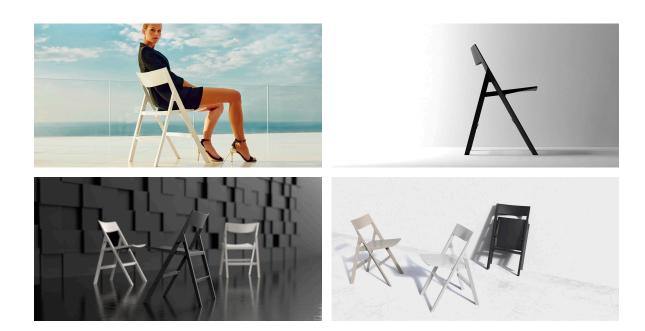

# Quartz folding chair

by Ramón Esteve

The Quartz chairs and table collection, designed by <u>Ramón Esteve</u> for <u>Vondom</u>, is characterized by its **orthogonal geometry and triangular shaped profiles**. Due to the line of one of its vertexes this piece appears extremely light.

### Description

Injected polypropylene with fiber glass. Stackable. Item suitable for indoor and outdoor use.

Weight: 4.81 Kg

### **Ambients**