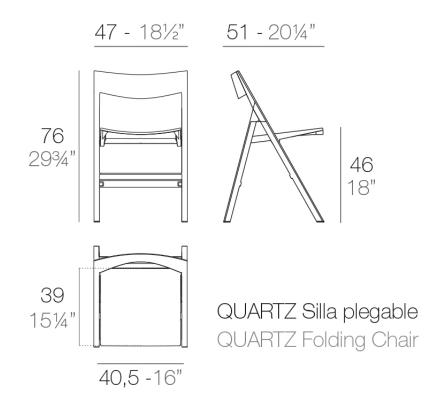

### Info

### Description

Injected polypropylene with fiber glass. Stackable. Item suitable for indoor and outdoor use.

Weight: 4.81 Kg