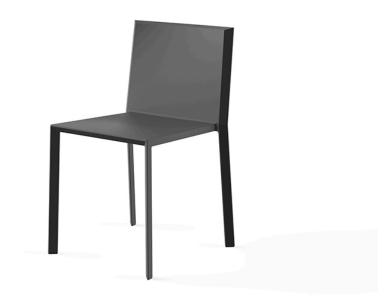

### by Ramón Esteve

The Quartz chairs and table collection, designed by <u>Ramón Esteve</u> for <u>Vondom</u>, is characterized by its **orthogonal geometry and triangular shaped profiles**. Due to the line of one of its vertexes this piece appears extremely light.