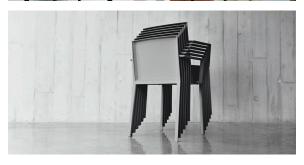

# Quartz folding chair

by Ramón Esteve

The Quartz chairs and table collection, designed by <u>Ramón Esteve</u> for <u>Vondom</u>, is characterized by its **orthogonal geometry and triangular shaped profiles**. Due to the line of one of its vertexes this piece appears extremely light.

### Description

Injected polypropylene with fiber glass. Stackable. Item suitable for indoor and outdoor use.

Weight: 4.81 Kg