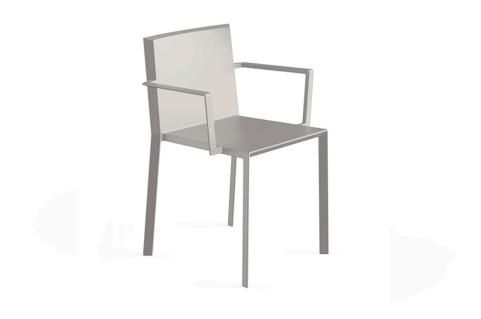

## Quartz chair with arms

### by Ramón Esteve

The Quartz chairs and table collection, designed by <u>Ramón Esteve</u> for <u>Vondom</u>, is characterized by its **orthogonal geometry and triangular shaped profiles**. Due to the line of one of its vertexes this piece appears extremely light.