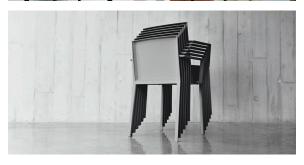

### Description

Injected polypropylene with fiber glass. Stackable. Item suitable for indoor and outdoor use.

Weight: 4.81 Kg