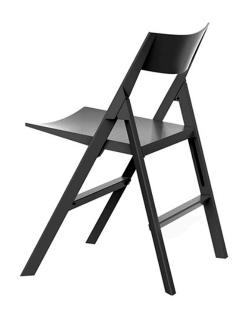

# Quartz folding chair

by Ramón Esteve

The Quartz chairs and table collection, designed by <u>Ramón Esteve</u> for <u>Vondom</u>, is characterized by its **orthogonal geometry and triangular shaped profiles**. Due to the line of one of its vertexes this piece appears extremely light.