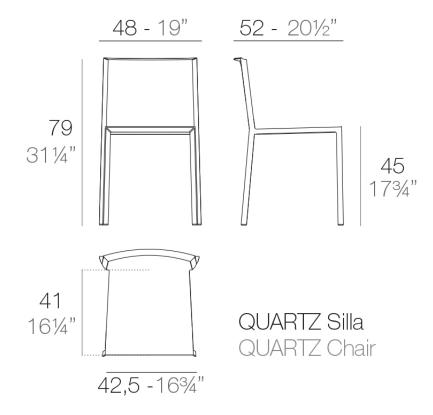

### Description

Injected polypropylene with fiber glass. Stackable. Item suitable for indoor and outdoor use.

Weight: 3 Kg