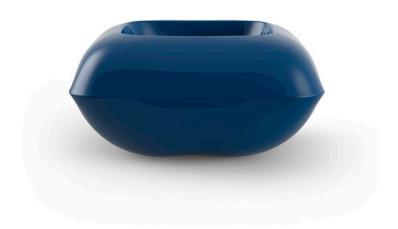

## Pillow planter

## by Stefano Giovannoni

With Pillow, <u>Stefano Giovannoni</u>, one of the most prestigious designers in the world, does an amusing expression to design a genial outdoor furniture collection that evokes a chill-out space created by means of cushions. Mediterranean and warm design, universal as all the creations of master **Giovannoni** that calls to the relax and to enjoy the life.

## Description

Pot made of polyethylene resin by rotational moulding. 100% Recyclable. Item suitable for indoor and outdoor use. Available in different finishes.

Weight: 8 Kg