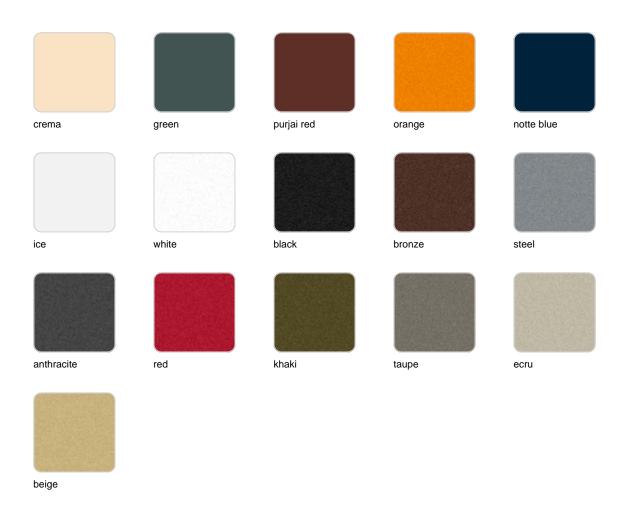

## Pillow planter

## by Stefano Giovannoni

With Pillow, <u>Stefano Giovannoni</u>, one of the most prestigious designers in the world, does an amusing expression to design a genial outdoor furniture collection that evokes a chill-out space created by means of cushions. Mediterranean and warm design, universal as all the creations of master **Giovannoni** that calls to the relax and to enjoy the life.



## Info

## Description

Pot made of polyethylene resin by rotational moulding. 100% Recyclable. Item suitable for indoor and outdoor use. Available in different finishes.

Weight: 8 Kg



## **Finishes**

## finishes

#### BASIC Ref. 55004



Matt Polyethylene

SELF-WATERING Ref. 55004R



Self-watering system included in all planters except those with basic finish

#### LACQUERED Ref. 55004F



champany

#### Lacquered Polyethylene

## lighting

WHITE LED Ref. 55004W



White internally lit unit with LED technology. Available only in matte ice white finish.

RGBW LED Ref. 55004L



Unit with internal lighting with RGBW LED technology and remote control unit for switching colors. Available only in matte ice white finish. Remote control included.

RGBW LED DMX Ref. 55004D



Unit with internal lighting with RGBW LED technology and remote control unit for switching colors. Also controlLED by DMX-1024 (wireless), enabling communication between one or more products simultaneously via the DMX transmitter (not included). There are