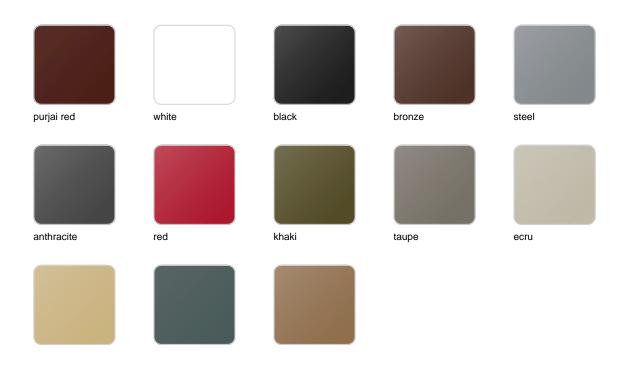

## Description

Pot made of polyethylene resin by rotational moulding. 100% Recyclable. Item suitable for indoor and outdoor use. Available in different finishes.

Weight: 8 Kg

## **Finishes**

## finishes

#### BASIC Ref. 55004

Matt Polyethylene

SELF-WATERING Ref. 55004R

Self-watering system included in all planters except those with basic finish

#### LACQUERED Ref. 55004F

champany

#### Lacquered Polyethylene