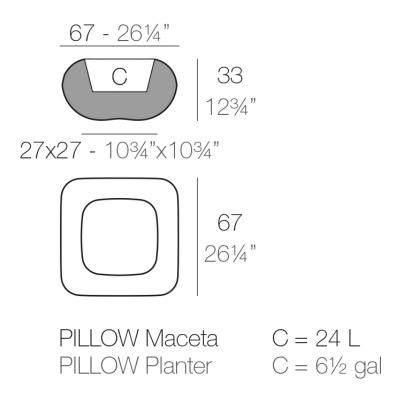

## Info

## Description

Pot made of polyethylene resin by rotational moulding. 100% Recyclable. Item suitable for indoor and outdoor use. Available in different finishes.

Weight: 8 Kg