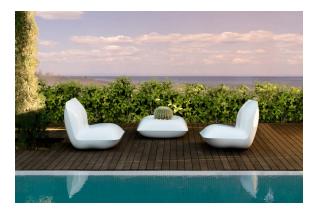

n between one or more products simultaneously via the DMX transmitter (not included). There are two options to choose from: Professional XLR DMX and Home WIFI DMX. (Remote control included). Optional battery

# RGBW LED BATTERY Ref. 55004Y

Unit with internal lighting with battery-powered RGBW LED technology. Includes charger and remote control for switching colors and charger. Available only in matte ice white finish.



ice

Unit with internal lighting with RGBW LED technology and remote control unit for switching colors. Also controlLED by DMX-1024 (wireless), enabling communication between one or more products simultaneously via the DMX transmitter (not included). There are two options to choose from: Professional XLR DMX and Home WIFI DMX. (Remote control included).

## **Ambients**