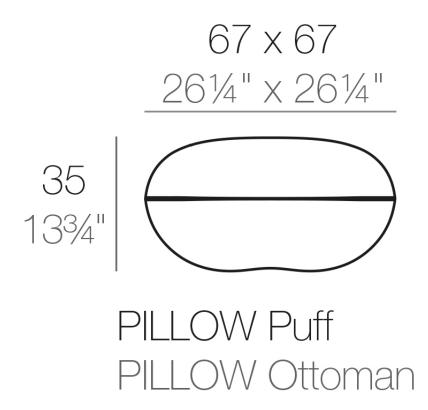

## Info

## Description

Made of polyethylene resin by rotational moulding.100% Recyclable. Item suitable for indoor and outdoor use. Available in different finishes.

Weight: 7 Kg