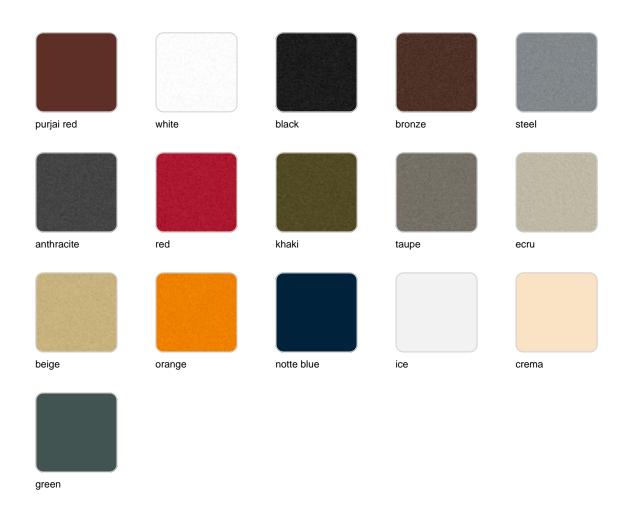

## **Finishes**

## finishes

#### BASIC Ref. 55003

Matt Polyethylene

LACQUERED Ref. 55003F

Lacquered Polyethylene