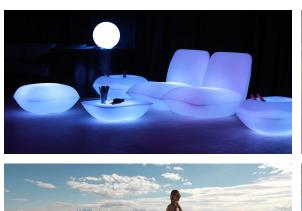

## lighting

RGBW LED BATTERY Ref. 55003Y

Unit with internal lighting with battery-powered RGBW LED technology. Includes charger and remote control for switching colors and charger. Available only in matte ice white finish.

RGBW LED DMX BATTERY Ref. 55003DY

Unit with internal lighting with RGBW LED technology and remote control unit for switching colors. Also controlLED by DMX-1024 (wireless), enabling communication between one or more products simultaneously via the DMX transmitter (not included). There are two options to choose from: Professional XLR DMX and Home WIFI DMX. (Remote control included).

# **Ambients**