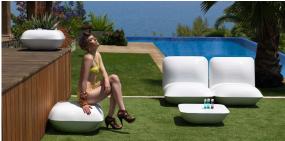

e in different finishes.

Weight: 7 Kg



## **Finishes**

## finishes

#### BASIC Ref. 55003



Matt Polyethylene

LACQUERED Ref. 55003F



Lacquered Polyethylene

## lighting

RGBW LED BATTERY Ref. 55003Y



Unit with internal lighting with battery-powered RGBW LED technology. Includes charger and remote control for switching colors and charger. Available only in matte ice white finish.

RGBW LED DMX BATTERY Ref. 55003DY



Unit with internal lighting with RGBW LED technology and remote control unit for switching colors. Also controlLED by DMX-1024 (wireless), enabling communication between one or more products simultaneously via the DMX transmitter (not included). There are two options to choose from: Professional XLR DMX and Home WIFI DMX. (Remote control included).

# **Ambients**