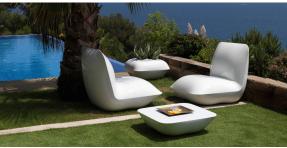

different finishes.

Weight: 7 Kg



## **Finishes**

## finishes

#### BASIC Ref. 55003



Matt Polyethylene

LACQUERED Ref. 55003F



Lacquered Polyethylene

## lighting

RGBW LED BATTERY Ref. 55003Y



Unit with internal lighting with battery-powered RGBW LED technology. Includes charger and remote control for switching colors and charger. Available only in matte ice white finish.

RGBW LED DMX BATTERY Ref. 55003DY



Unit with internal lighting with RGBW LED technology and remote control unit for switching colors. Also controlLED by DMX-1024 (wireless), enabling communication between one or more products simultaneously via the DMX transmitter (not included). There are two options to choose from: Professional XLR DMX and Home WIFI DMX. (Remote control included).

# **Ambients**