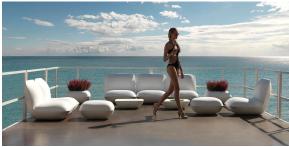

in different finishes.

Weight: 7 Kg



## **Finishes**

## finishes

#### BASIC Ref. 55003



Matt Polyethylene

LACQUERED Ref. 55003F



Lacquered Polyethylene

## lighting

RGBW LED BATTERY Ref. 55003Y



Unit with internal lighting with battery-powered RGBW LED technology. Includes charger and remote control for switching colors and charger. Available only in matte ice white finish.

RGBW LED DMX BATTERY Ref. 55003DY



Unit with internal lighting with RGBW LED technology and remote control unit for switching colors. Also controlLED by DMX-1024 (wireless), enabling communication between one or more products simultaneously via the DMX transmitter (not included). There are two options to choose from: Professional XLR DMX and Home WIFI DMX. (Remote control included).

# **Ambients**