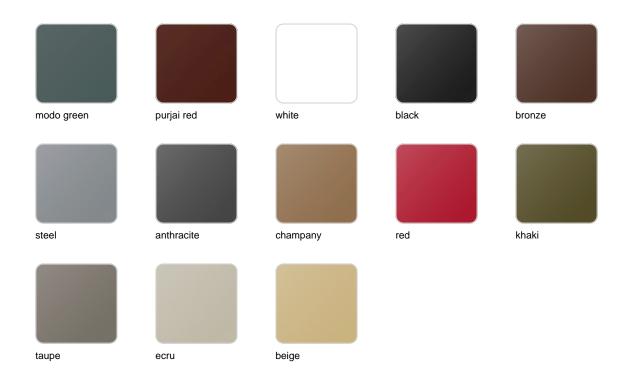

## **Finishes**

## finishes

#### BASIC Ref. 55003

Matt Polyethylene

LACQUERED Ref. 55003F

Lacquered Polyethylene