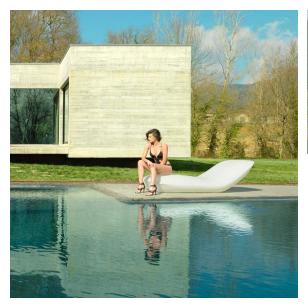

products simultaneously via the DMX transmitter (not included). There are two options to choose from: Professional XLR DMX and Home WIFI DMX. (Remote control included). Optional battery

RGBW LED BATTERY Ref. 55013Y



Unit with internal lighting with battery-powered RGBW LED technology. Includes charger and remote control for switching colors and charger. Available only in matte ice white finish.

**RGBW LED DMX BATTERY** 



Unit with internal lighting with RGBW LED technology and remote control unit for switching colors. Also controlLED by DMX-1024 (wireless), enabling communication between one or more products simultaneously via the DMX transmitter (not included). There are two options to choose from: Professional XLR DMX and Home WIFI DMX. (Remote control included).

# **Ambients**