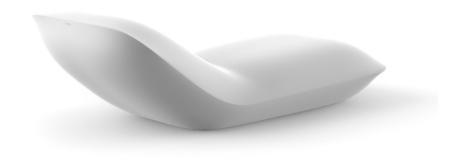

# Pillow sun chaise

#### by Stefano Giovannoni

With Pillow, <u>Stefano Giovannoni</u>, one of the most prestigious designers in the world, does an amusing expression to design a genial outdoor furniture collection that evokes a chill-out space created by means of cushions. Mediterranean and warm design, universal as all the creations of master **Giovannoni** that calls to the relax and to enjoy the life.

## Description

Made of polyethylene resin by rotational moulding. 100% Recyclable. Item suitable for indoor and outdoor use. Available in different finishes.

Weight: 33.37 Kg