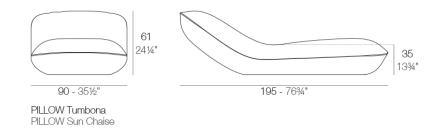

## Description

Made of polyethylene resin by rotational moulding. 100% Recyclable. Item suitable for indoor and outdoor use. Available in different finishes.

Weight: 33.37 Kg